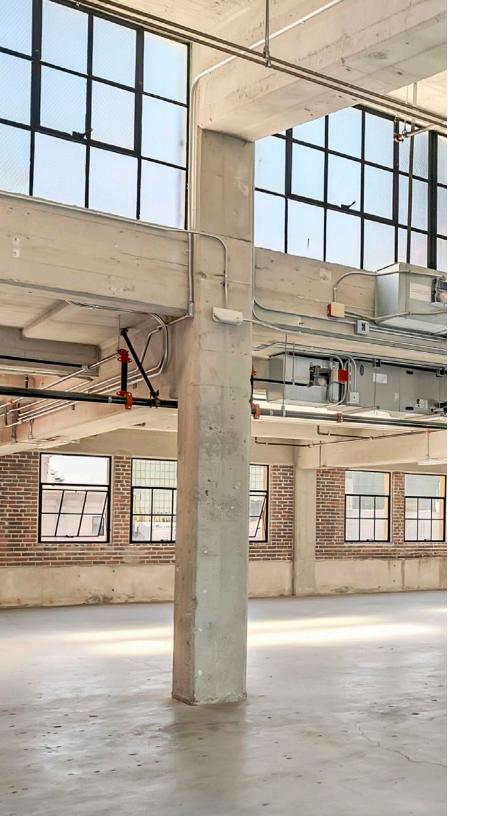

## 7th Floor 7,646 SF

- Expansive 7,646 SF top floor/full floor space
- Open Views of Downtown Los Angeles
- · Operable tilt and turn casement windows
- Newly installed HVAC
- · Build-to-suit opportunity