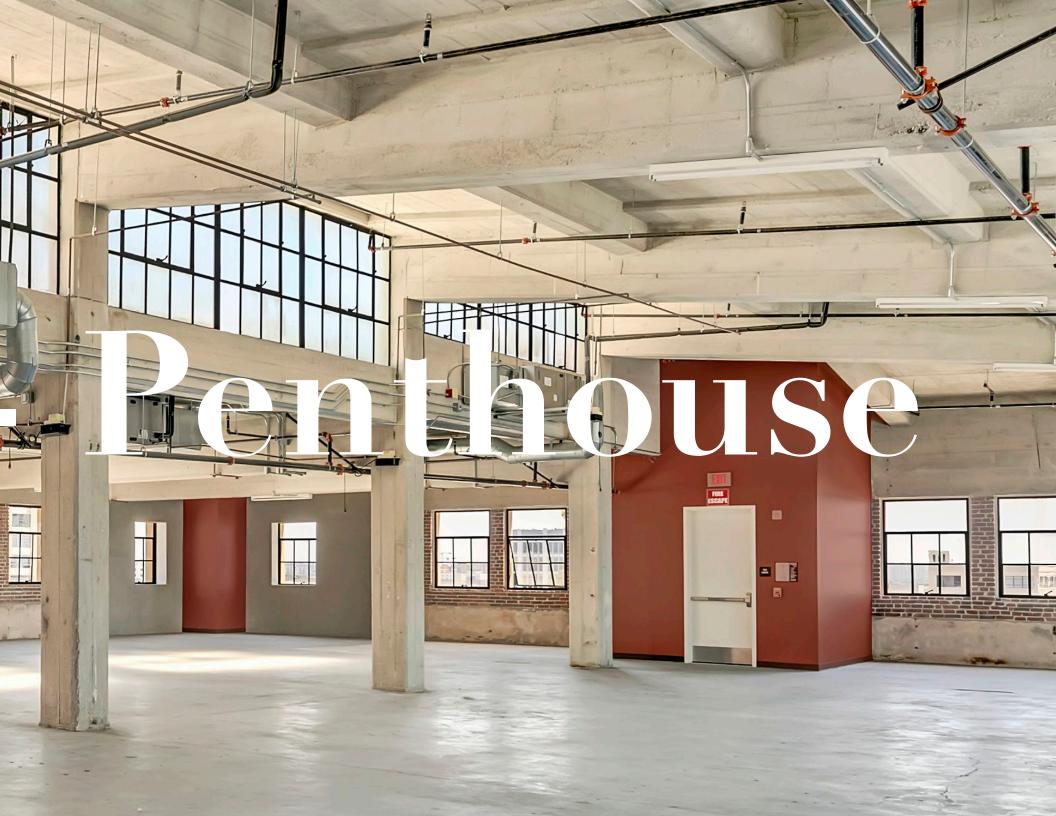

## **PENTHOUSE - 7TH FLOOR**

7,646 SF - \$2.95/SF MG

## 7th Floor 7,646 SF

- Expansive 7,646 SF top floor/full floor space
- Open Views of Downtown Los Angeles
- · Operable tilt and turn casement windows
- Newly installed HVAC
- · Build-to-suit opportunity