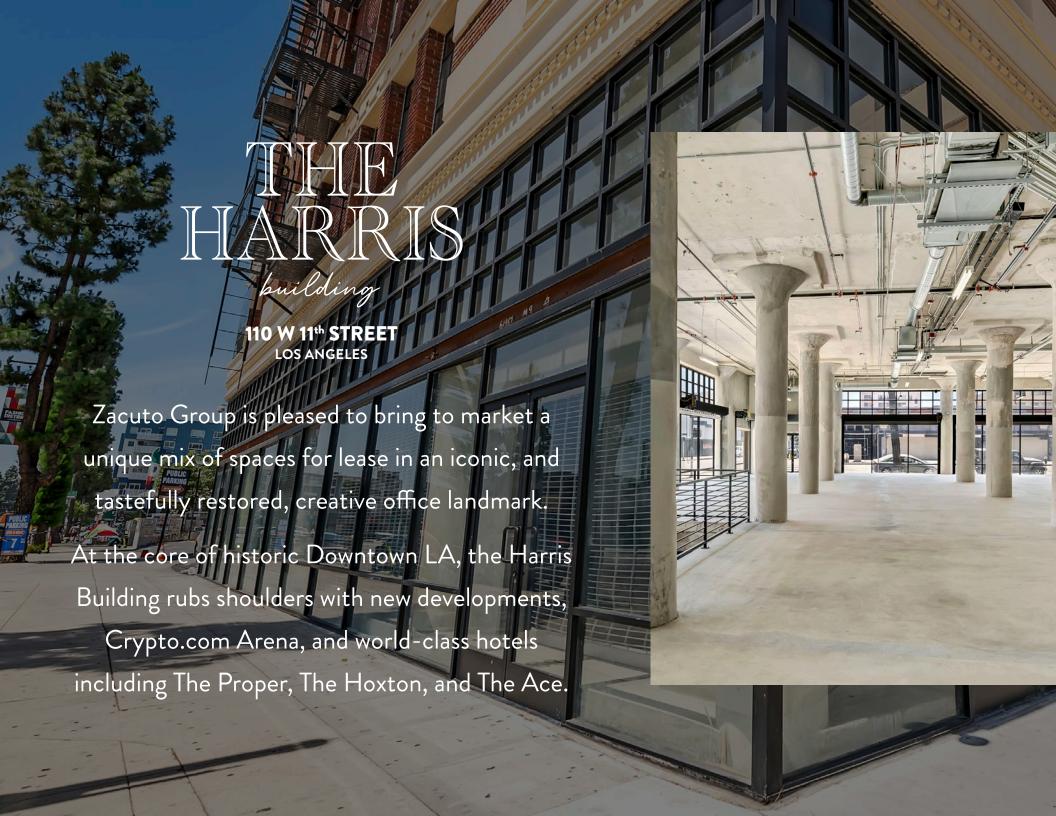

# THE HARRIS building

110 W 11th STREET
LOS ANGELES

DESIGNER RENOVATED

OFFICE RETAIL

LOFT SPACES

## 110 W 11th STREET

Fully modernized historic office property with authentic creative elements, plentiful parking and easy access to the 10 Freeway.

Incredible location adjacent the Proper Hotel, in the heart of trendy South Park (Downtown L.A.) nestled amongst gourmet restaurants, dynamic entertainment, and the Broadway historic corridor.