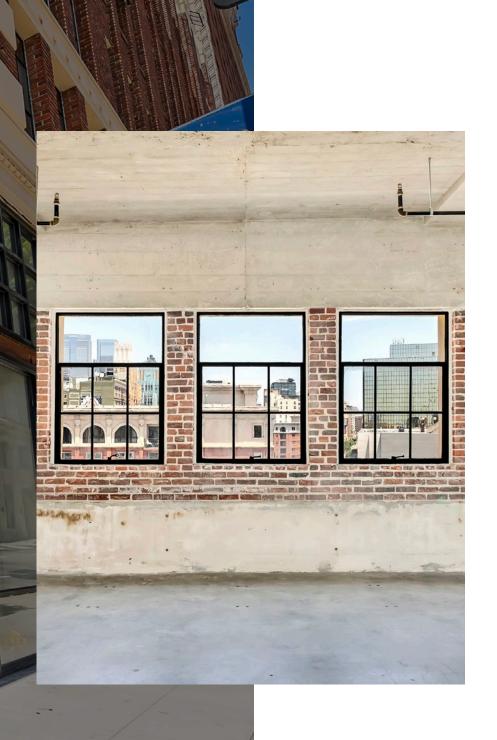

## 7th Floor 7,646 SF

- Expansive 7,646 SF top floor/full floor space
- Open Views of Downtown Los Angeles
- · Operable tilt and turn casement windows
- Newly installed HVAC
- · Build-to-suit opportunity

## 4<sup>th</sup> Floor Suite 400A - 3,648 SF

- · Operable tilt and turn casement windows
- New dedicated HVAC system

ZACUTOGROUP.COM | 310-469-9300