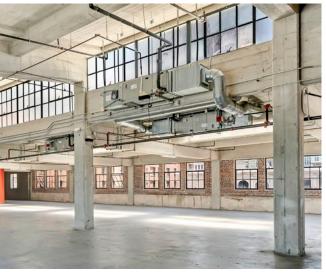

## **PENTHOUSE - 7TH FLOOR**

7,646 SF - \$2.95/SF MG

## 7th Floor 7,646 SF

- Expansive 7,646 SF top floor/full floor space
- Open Views of Downtown Los Angeles
- · Operable tilt and turn casement windows
- Newly installed HVAC
- · Build-to-suit opportunity