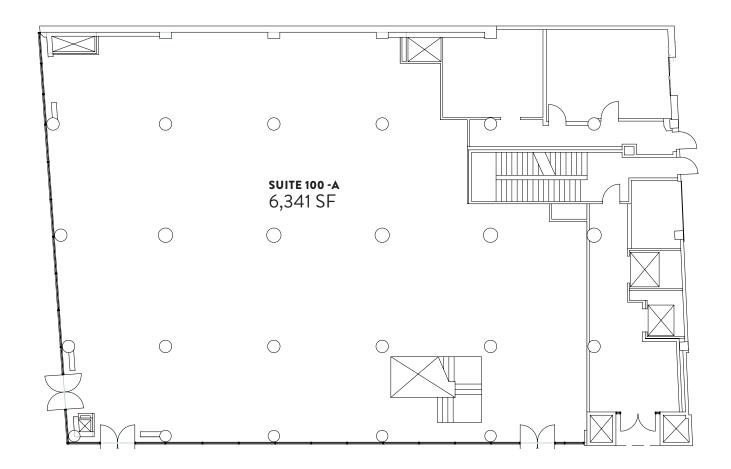

## **GROUND LEVEL - RETAIL**

6,341 SF - \$3.15/SF NNN

## Ground Level Retail 6,341 SF

- · High visibility corner at 11th and Main Street/Broadway
- Dedicated HVAC system

ZACUTOGROUP.COM | 310-469-9300