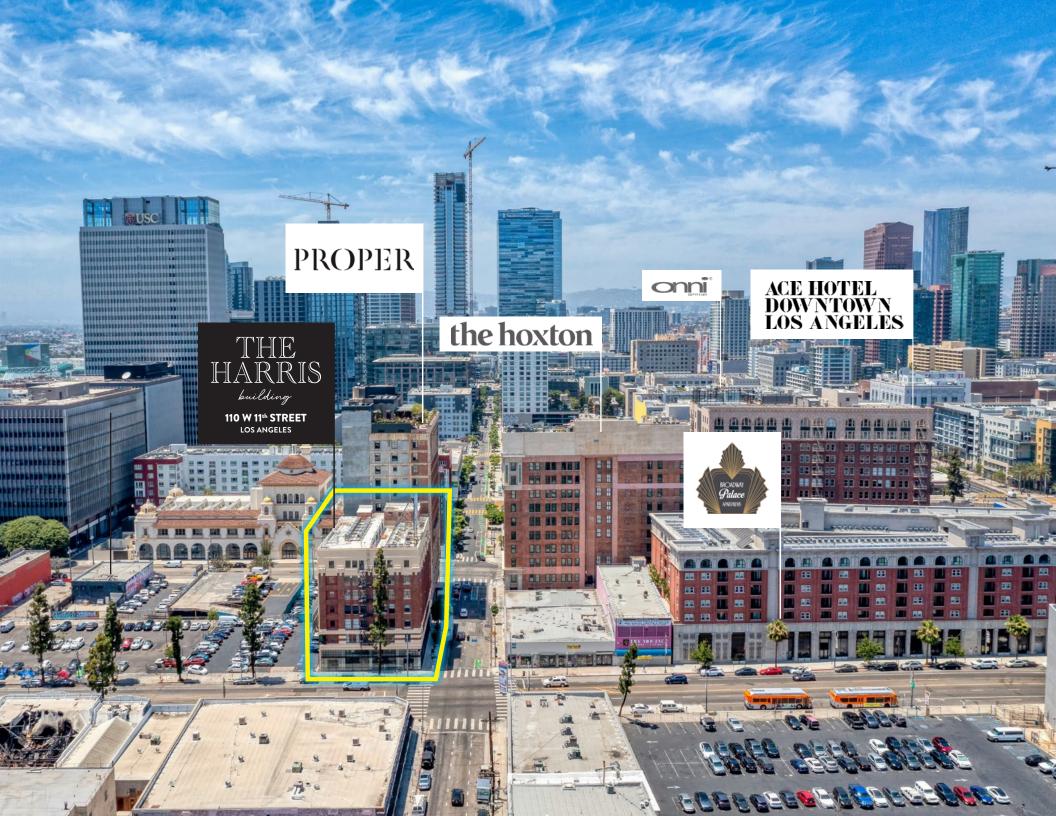

## 110 W 11th STREET

Fully modernized historic office property with authentic creative elements, plentiful parking and easy access to the 10 Freeway.

Incredible location adjacent the Proper Hotel, in the heart of trendy South Park (Downtown L.A.) nestled amongst gourmet restaurants, dynamic entertainment, and the Broadway historic corridor.