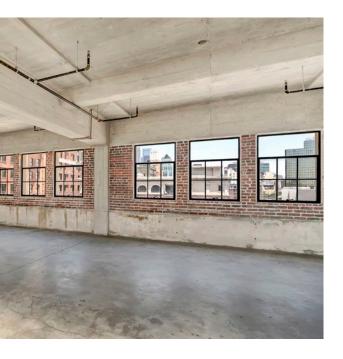

### **4TH FLOOR**

3,648 SF - \$2.75/SF MG

## 4<sup>th</sup> Floor Suite 400A - 3,648 SF

- · Operable tilt and turn casement windows
- New dedicated HVAC system

ZACUTOGROUP.COM | 310-469-9300