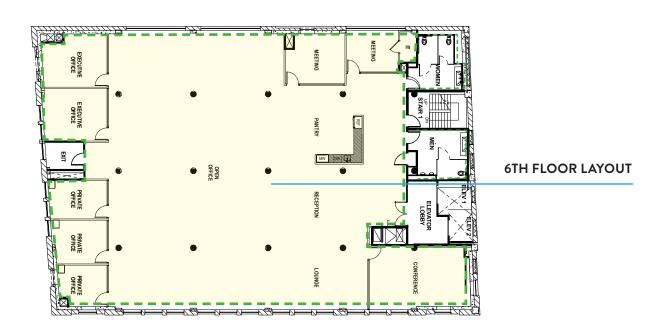

ment, and the Broadway historic corridor.

## **AVAILABILITIES**

## **PENTHOUSE - 7TH FLOOR**

7,646 SF - \$2.95/SF MG

### **4TH FLOOR**

3,648 SF - \$2.75/SF MG

## **GROUND LEVEL - RETAIL**

6,341 SF - \$3.15/SF NNN

### **LOWER LEVEL**

5,991 SF - \$1.25/SF MG

#### LISTING TEAM



#### JAKE ZACUTO

Managing Director 310.469.9012 jake@zacutogroup.com BRE #01377441

#### **ANDREW SINASOHN**

Executive Vice President 310.469.9023 andrew@zacutogroup.com BRE #01951740

#### **GABE HISEM**

Director 231.631.2327 gabe@zacutogroup.com BRE #02187347





## FOR LEASE























## 7th Floor 7,646 SF

- Expansive 7,646 SF top floor/full floor space
- Open Views of Downtown Los Angeles
- · Operable tilt and turn casement windows
- Newly installed HVAC
- · Build-to-suit opportunity





















## 4<sup>th</sup> Floor Suite 400A - 3,648 SF

- · Operable tilt and turn casement windows
- New dedicated HVAC system











ZACUTOGROUP.COM | 310-469-9300

## Ground Level Retail 6,341 SF

- · High visibility corner at 11th and Main Street/Broadway
- Dedicated HVAC system











ZACUTOGROUP.COM | 310-469-9300

# Lower Level 5,991 SF

















110 W 11th STREET
LOS ANGELES



**JAKE ZACUTO** 

Managing Director

310.469.9012

jake@zacutogroup.com

BRE #01377441

**ANDREW SINASOHN** 

Executive Vice President

310.469.9023

andrew@zacutogroup.com

BRE #01951740

**GABE HISEM** 

Director

231.631.2327

gabe@zacutogroup.com

BRE #02187347

No warranty, express or implied, is made as to the accuracy of the information contained herein. This information is s