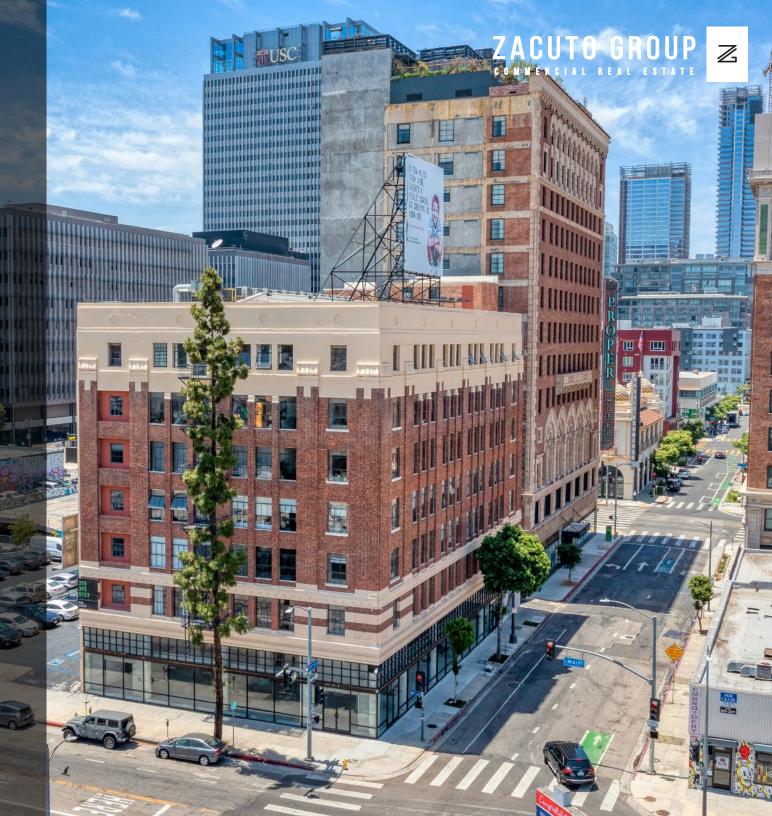

# THE HARRIS building

110 W 11th STREET
LOS ANGELES

DESIGNER RENOVATED

OFFICE RETAIL

LOFT SPACES

## 110 W 11th STREET

Fully modernized historic office property with authentic creative elements, plentiful parking and easy access to the 10 Freeway.

Incredible location adjacent the Proper Hotel, in the heart of trendy South Park (Downtown L.A.) nestled amongst gourmet restaurants, dynamic entertainment, and the Broadway historic corridor.