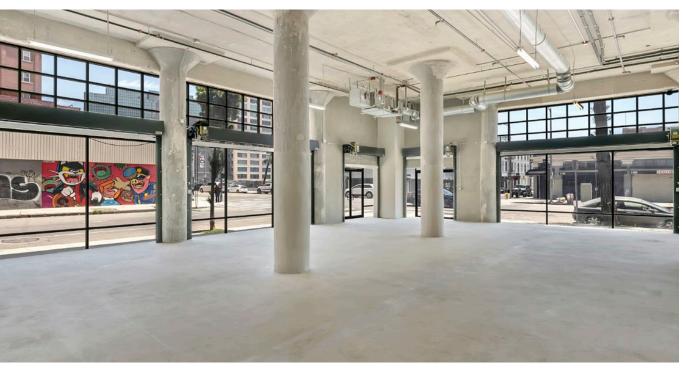

## 7th Floor 7,646 SF

- Expansive 7,646 SF top floor/full floor space
- Open Views of Downtown Los Angeles
- · Operable tilt and turn casement windows
- Newly installed HVAC
- · Build-to-suit opportunity

## 4<sup>th</sup> Floor Suite 400A - 3,648 SF

- · Operable tilt and turn casement windows
- New dedicated HVAC system

ZACUTOGROUP.COM | 310-469-9300