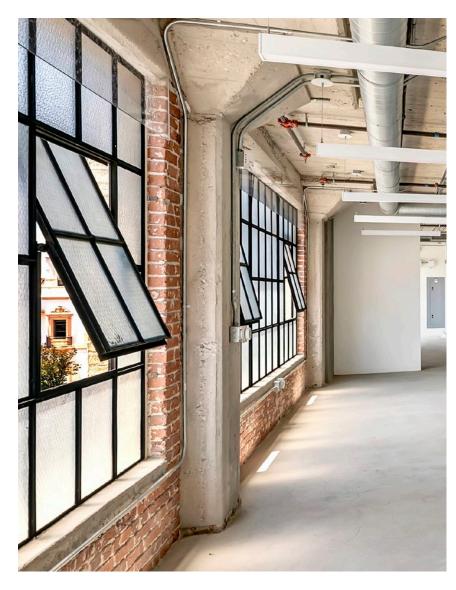

## 7th Floor 7,646 SF

- Expansive 7,646 SF top floor/full floor space
- Open Views of Downtown Los Angeles
- · Operable tilt and turn casement windows
- Newly installed HVAC
- · Build-to-suit opportunity

## 4<sup>th</sup> Floor Suite 400A - 3,648 SF

- · Operable tilt and turn casement windows
- New dedicated HVAC system

ZACUTOGROUP.COM | 310-469-9300