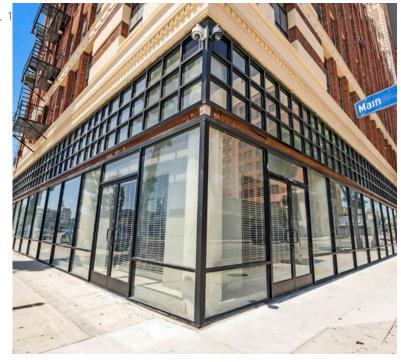

## **GROUND LEVEL - RETAIL**

6,341 SF - \$3.15/SF NNN

## Ground Level Retail 6,341 SF

- · High visibility corner at 11th and Main Street/Broadway
- Dedicated HVAC system

ZACUTOGROUP.COM | 310-469-9300