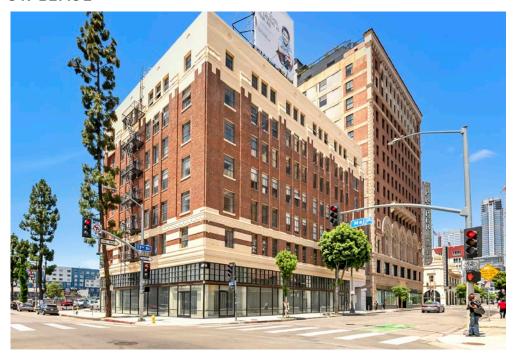

# THE HARRIS building

110 W 11th STREET
LOS ANGELES

DESIGNER RENOVATED

OFFICE RETAIL

LOFT SPACES

## 110 W 11th STREET

Fully modernized historic office property with authentic creative elements, plentiful parking and easy access to the 10 Freeway.

Incredible location adjacent the Proper Hotel, in the heart of trendy South Park (Downtown L.A.) nestled amongst gourmet restaurants, dynamic entertainment, and the Broadway historic corridor.