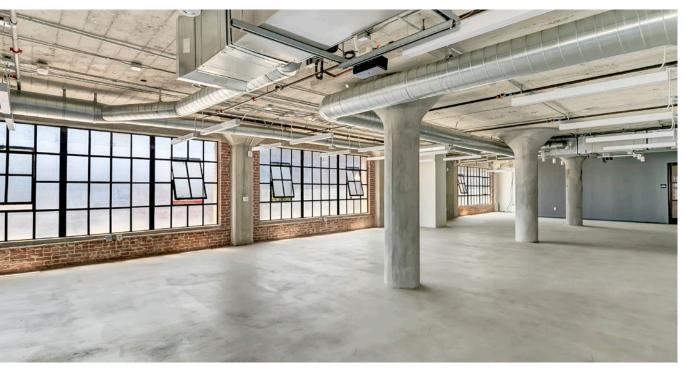

## 7th Floor 7,646 SF

- Expansive 7,646 SF top floor/full floor space
- Open Views of Downtown Los Angeles
- · Operable tilt and turn casement windows
- Newly installed HVAC
- · Build-to-suit opportunity

## 4<sup>th</sup> Floor Suite 400A - 3,648 SF

- · Operable tilt and turn casement windows
- New dedicated HVAC system

ZACUTOGROUP.COM | 310-469-9300