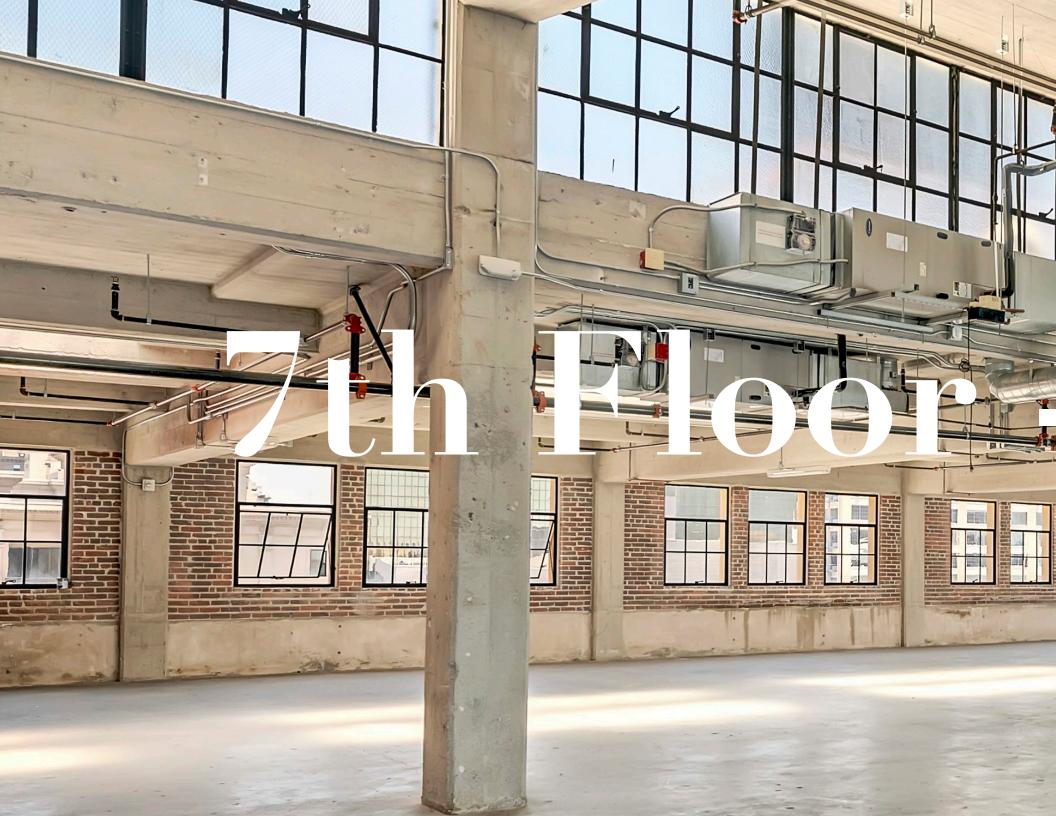

## **PENTHOUSE - 7TH FLOOR**

7,646 SF - \$2.95/SF MG

## 7th Floor 7,646 SF

- Expansive 7,646 SF top floor/full floor space
- Open Views of Downtown Los Angeles
- · Operable tilt and turn casement windows
- Newly installed HVAC
- · Build-to-suit opportunity