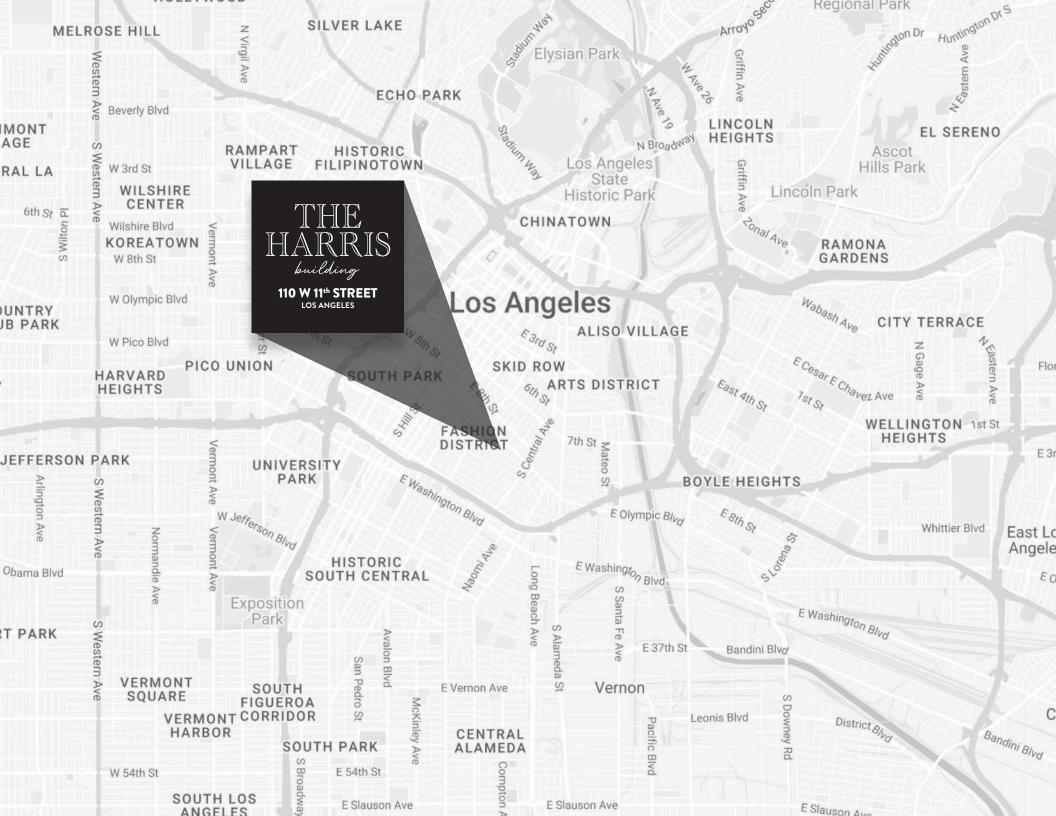

## 110 W 11th STREET

Fully modernized historic office property with authentic creative elements, plentiful parking and easy access to the 10 Freeway.

Incredible location adjacent the Proper Hotel, in the heart of trendy South Park (Downtown L.A.) nestled amongst gourmet restaurants, dynamic entertainment, and the Broadway historic corridor.