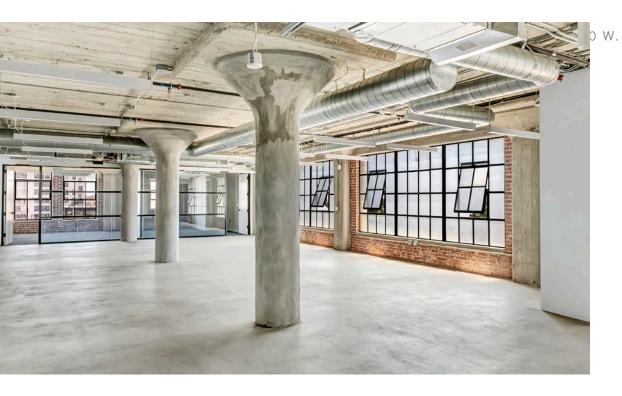

## 7th Floor 7,646 SF

- Expansive 7,646 SF top floor/full floor space
- Open Views of Downtown Los Angeles
- · Operable tilt and turn casement windows
- Newly installed HVAC
- · Build-to-suit opportunity