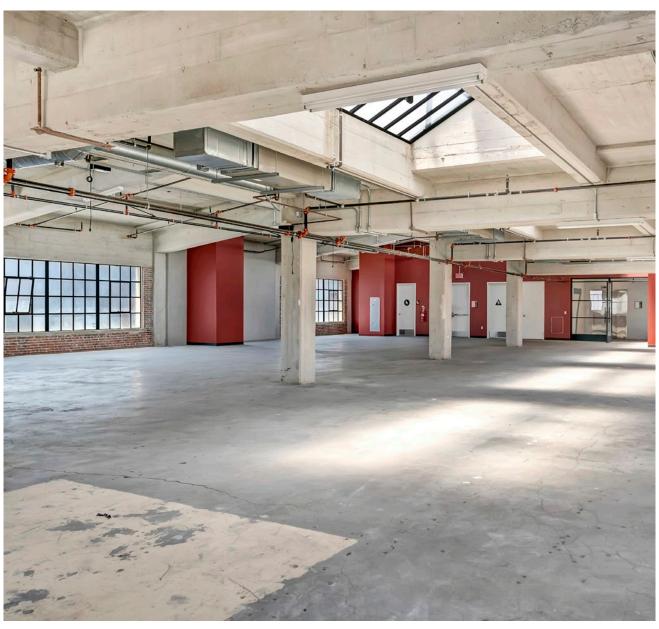

## 4<sup>th</sup> Floor Suite 400A - 3,648 SF

- · Operable tilt and turn casement windows
- New dedicated HVAC system

ZACUTOGROUP.COM | 310-469-9300