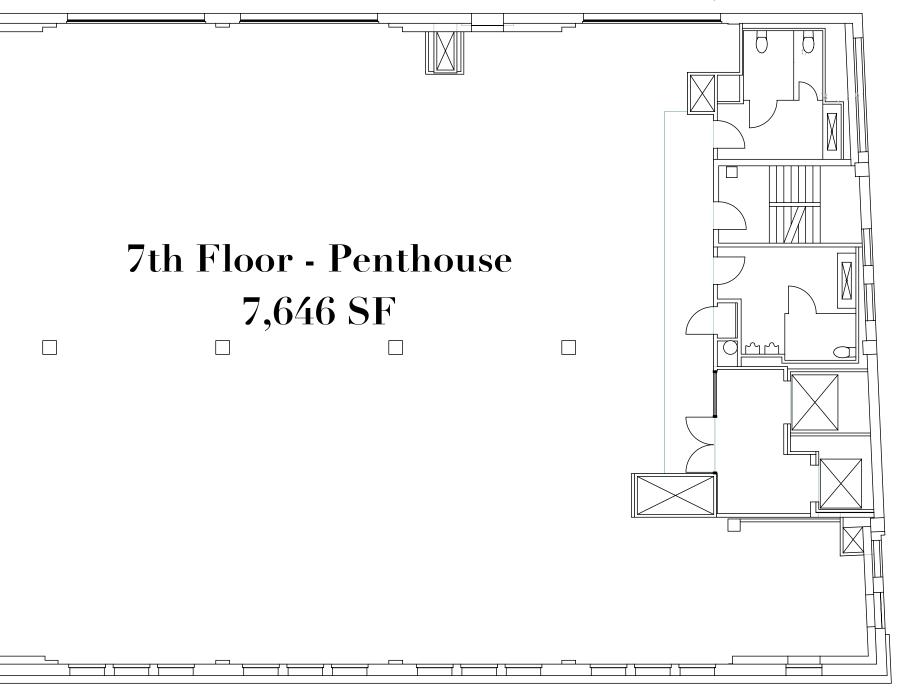

## **PENTHOUSE - 7TH FLOOR**

7,646 SF - \$2.95/SF MG

## 7th Floor 7,646 SF

- Expansive 7,646 SF top floor/full floor space
- Open Views of Downtown Los Angeles
- · Operable tilt and turn casement windows
- Newly installed HVAC
- · Build-to-suit opportunity