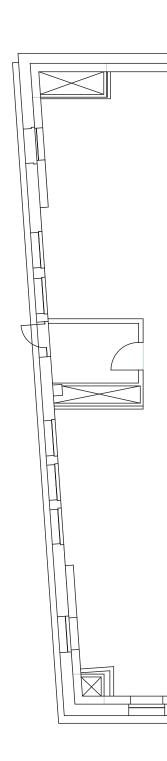

## **PENTHOUSE - 7TH FLOOR**

7,646 SF - \$2.95/SF MG

## 7th Floor 7,646 SF

- Expansive 7,646 SF top floor/full floor space
- Open Views of Downtown Los Angeles
- · Operable tilt and turn casement windows
- Newly installed HVAC
- · Build-to-suit opportunity