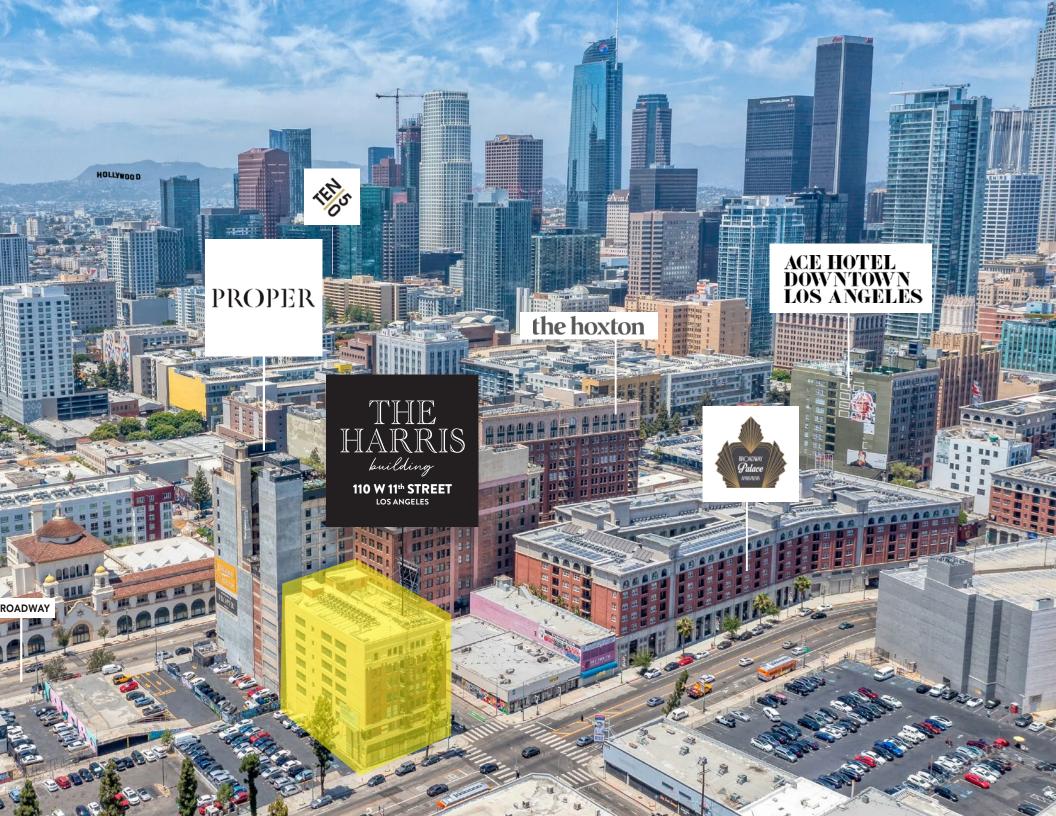

## 110 W 11th STREET

Fully modernized historic office property with authentic creative elements, plentiful parking and easy access to the 10 Freeway.

Incredible location adjacent the Proper Hotel, in the heart of trendy South Park (Downtown L.A.) nestled amongst gourmet restaurants, dynamic entertainment, and the Broadway historic corridor.