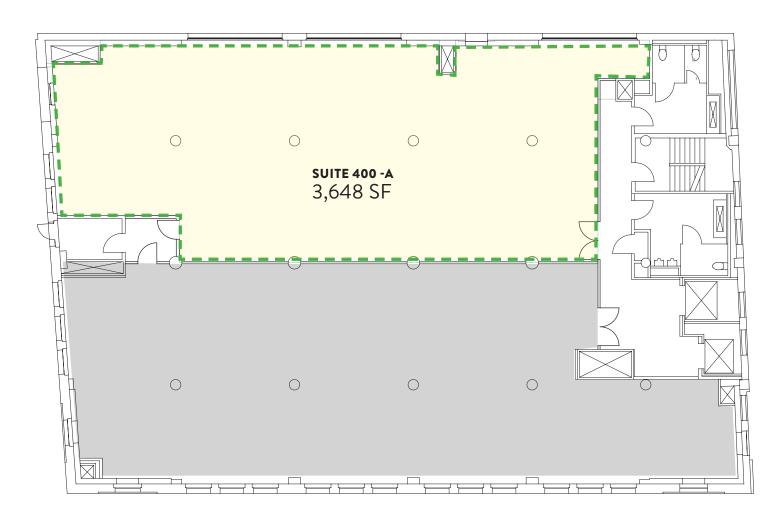

### **4TH FLOOR**

3,648 SF - \$2.75/SF MG

## 4<sup>th</sup> Floor Suite 400A - 3,648 SF

- · Operable tilt and turn casement windows
- New dedicated HVAC system

ZACUTOGROUP.COM | 310-469-9300