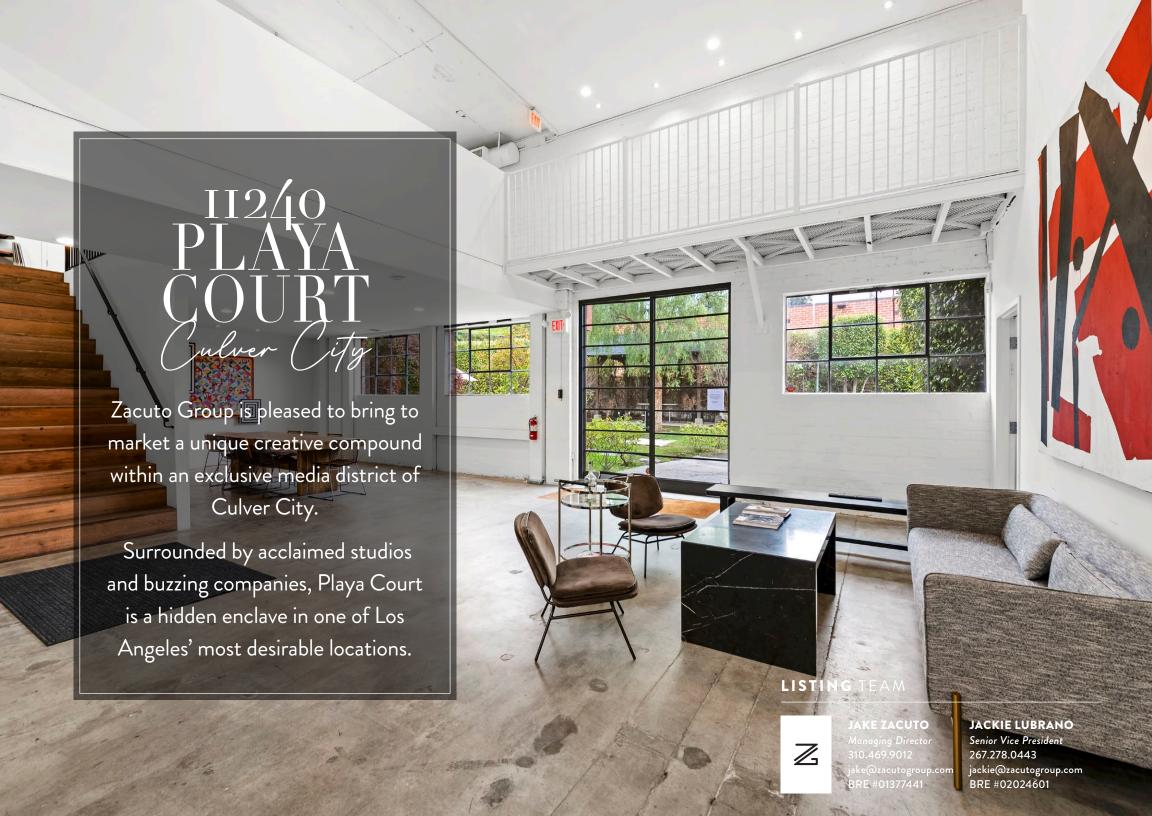

## TURN KEY CREATIVE COMPOUND

Big and bright sun filled building with skylights. Property offers a mix of private offices, reception /lobby, conference rooms, full kitchen, open spaces and a back warehouse.

Flexible layout for multiple configurations and uses

#### IN GOOD COMPANY

The low profile brick building sits along an exclusive corridor neighboring Sony Studios, Jamm Visual Productions, Beyond Yoga, and Tiktok HQ