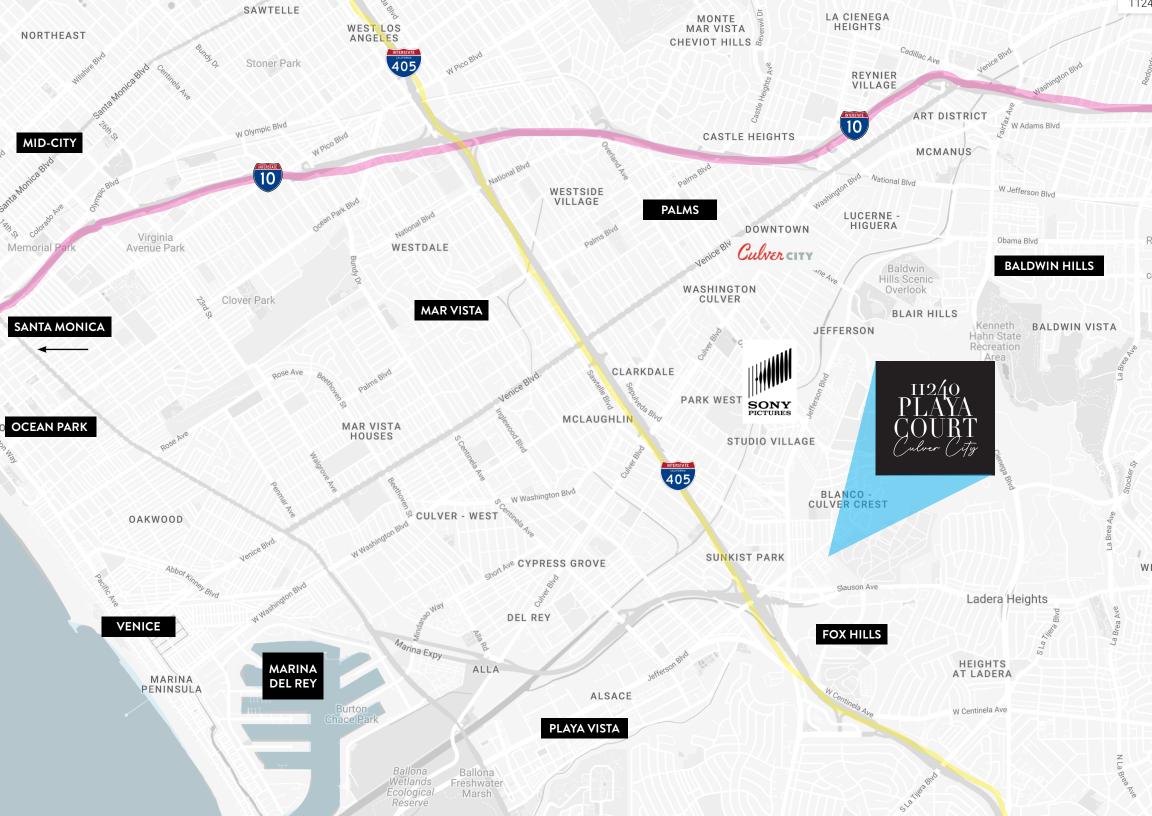

#### IN GOOD COMPANY

The low profile brick building sits along an exclusive corridor neighboring Sony Studios, Jamm Visual Productions, Beyond Yoga, and Tiktok HQ