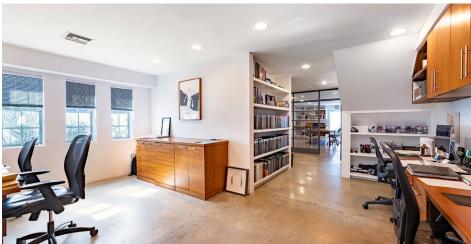

## TURN KEY CREATIVE COMPOUND

Big and bright sun filled building with skylights. Property offers a mix of private offices, reception /lobby, conference rooms, full kitchen, open spaces and a back warehouse.

Flexible layout for multiple configurations and uses

#### **CEILING HEIGHT**

12 - 20ft