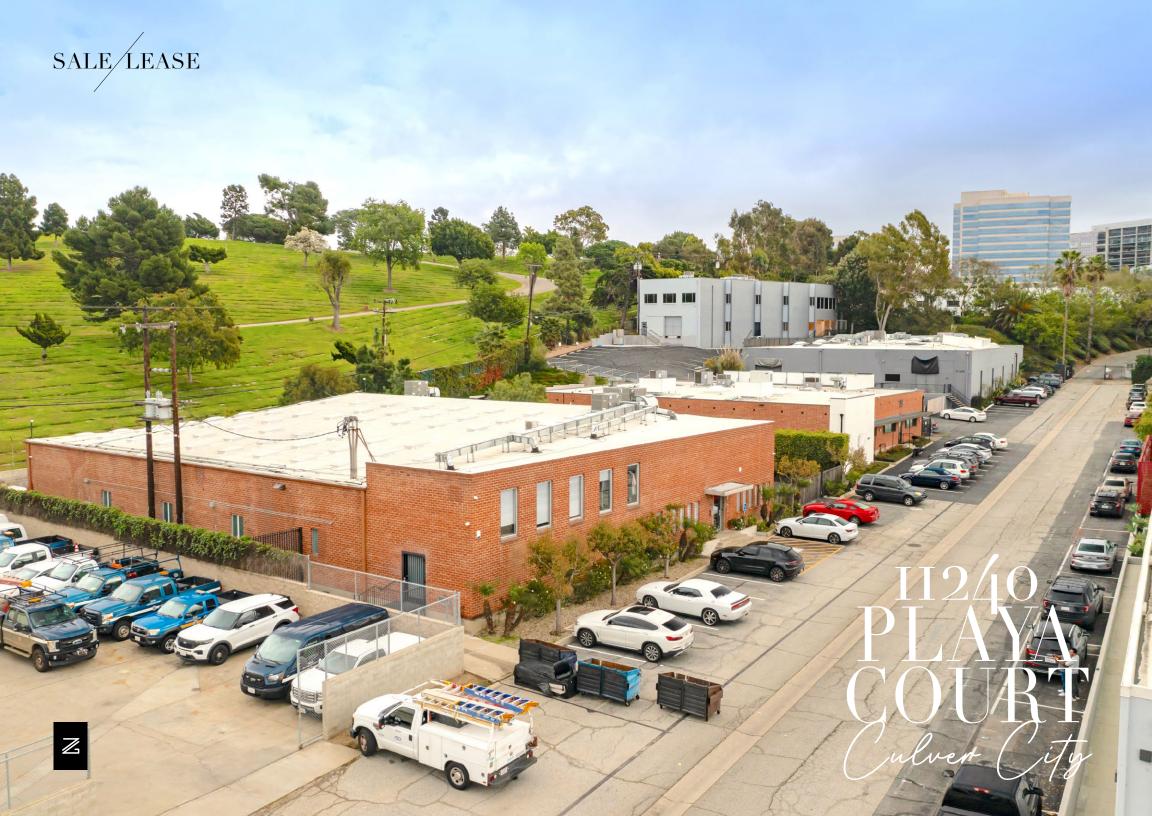

#### IN GOOD COMPANY

The low profile brick building sits along an exclusive corridor neighboring Sony Studios, Jamm Visual Productions, Beyond Yoga, and Tiktok HQ

#### **PARKING**

Gated lot + abundant street

#### PRIVATE PARKING

On-site gated parking for up to 8 cars + abundant street parking and striped spaces in front of the property