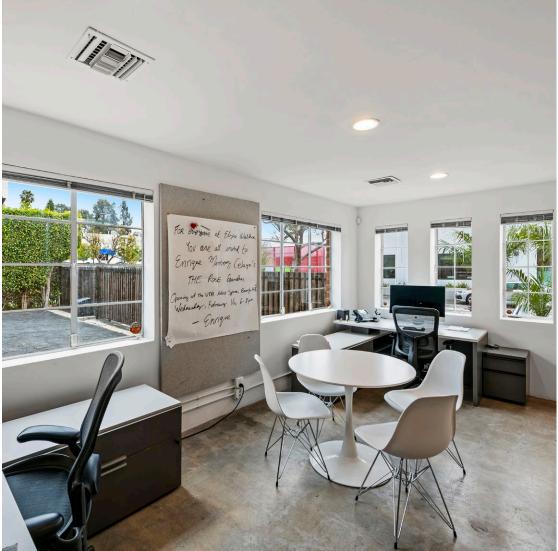

## TURN KEY CREATIVE COMPOUND

Big and bright sun filled building with skylights. Property offers a mix of private offices, reception /lobby, conference rooms, full kitchen, open spaces and a back warehouse.

Flexible layout for multiple configurations and uses