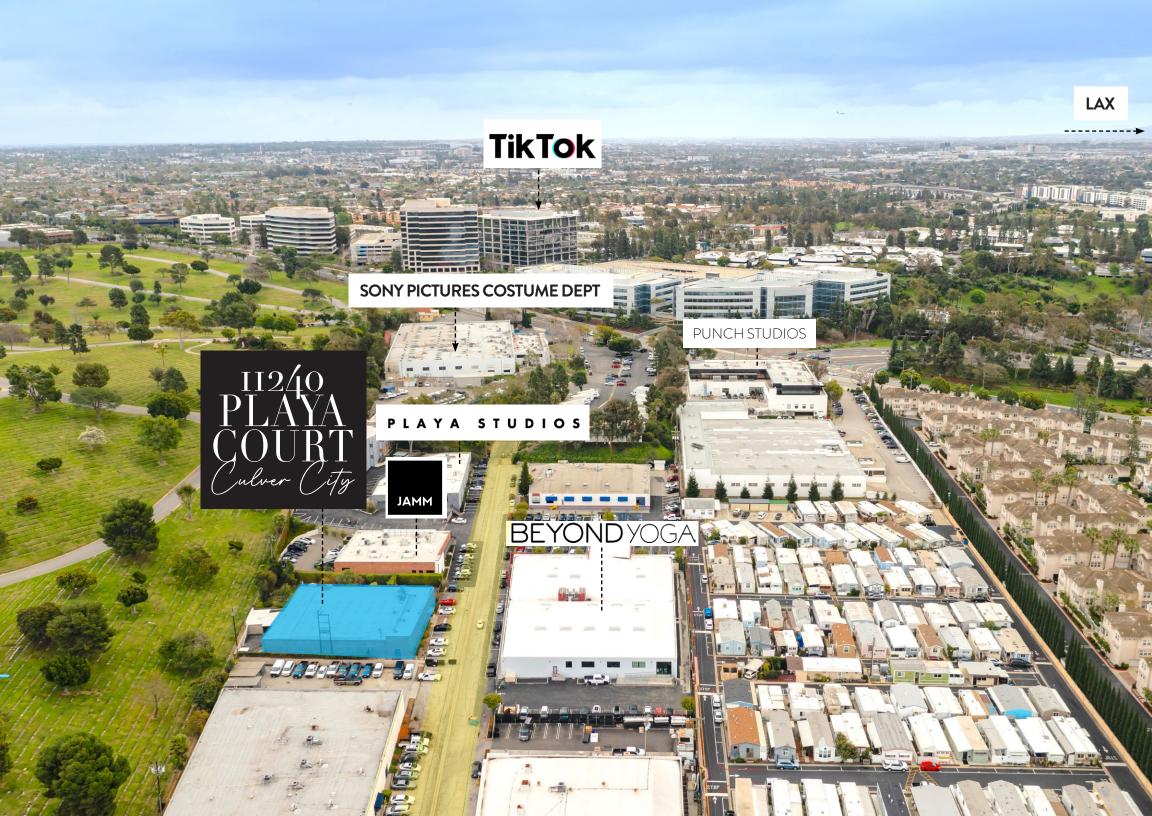

#### IN GOOD COMPANY

The low profile brick building sits along an exclusive corridor neighboring Sony Studios, Jamm Visual Productions, Beyond Yoga, and Tiktok HQ