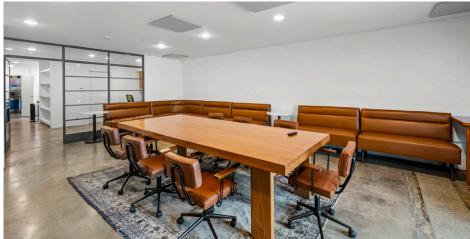

## TURN KEY CREATIVE COMPOUND

Big and bright sun filled building with skylights. Property offers a mix of private offices, reception /lobby, conference rooms, full kitchen, open spaces and a back warehouse.