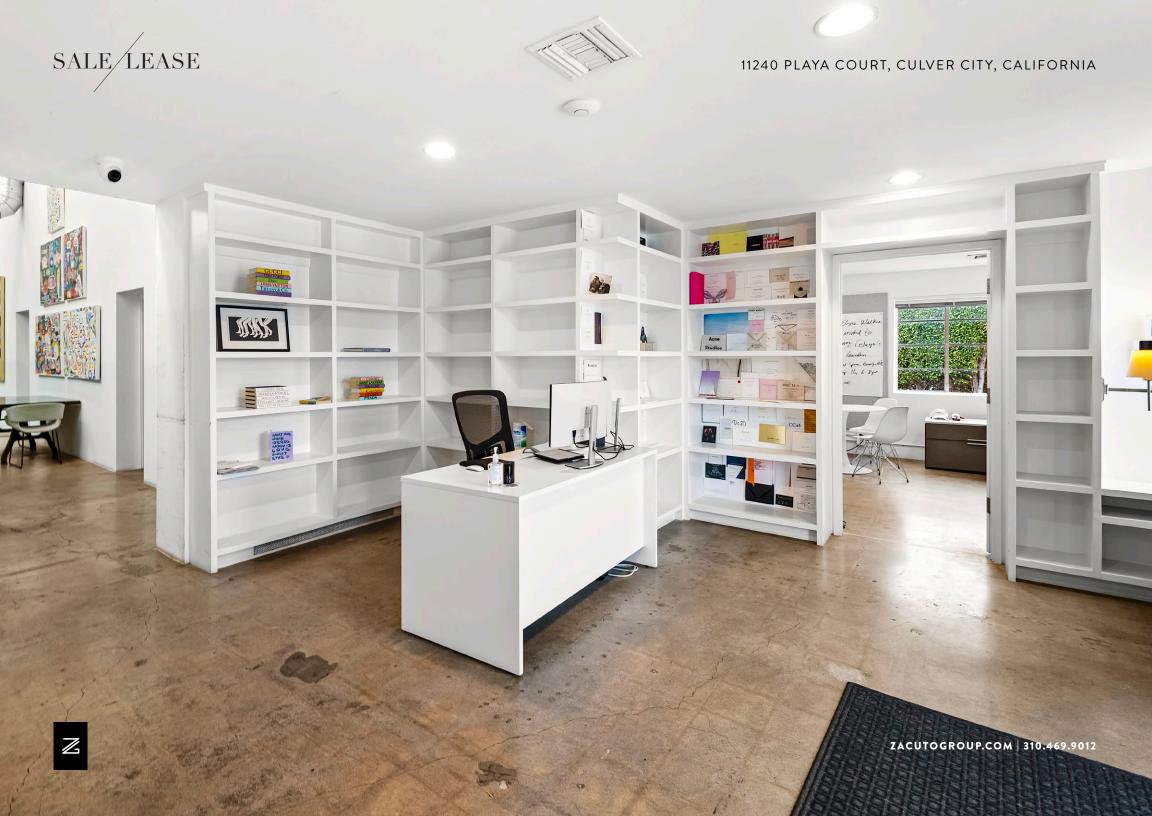

## TURN KEY CREATIVE COMPOUND

Big and bright sun filled building with skylights. Property offers a mix of private offices, reception /lobby, conference rooms, full kitchen, open spaces and a back warehouse.

Flexible layout for multiple configurations and uses