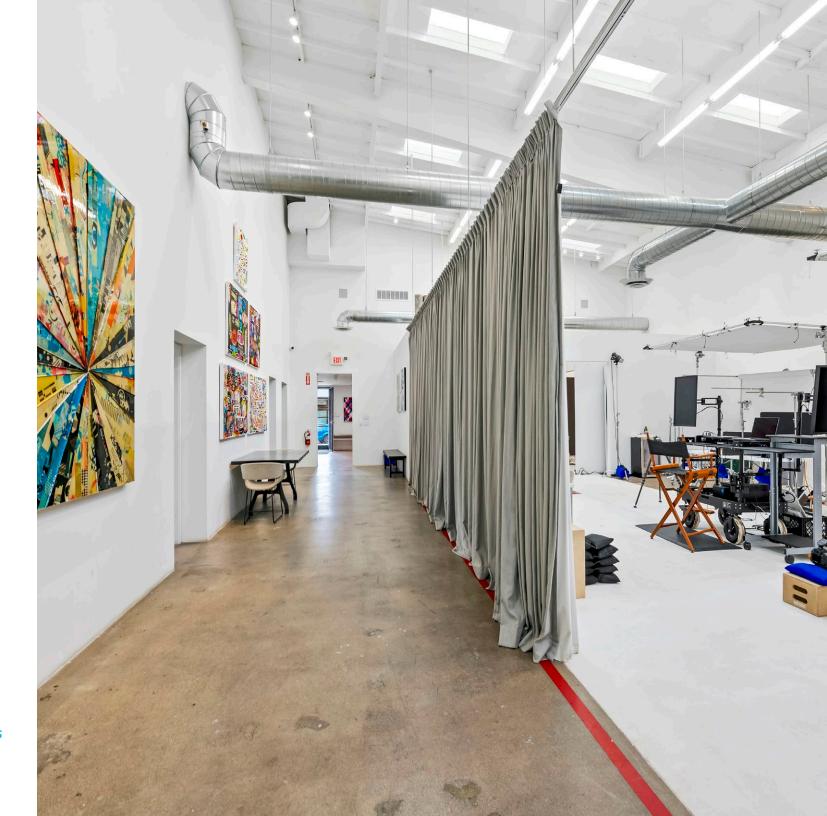

## TURN KEY CREATIVE COMPOUND

Big and bright sun filled building with skylights. Property offers a mix of private offices, reception /lobby, conference rooms, full kitchen, open spaces and a back warehouse.

#### **CEILING HEIGHT**

12 - 20ft