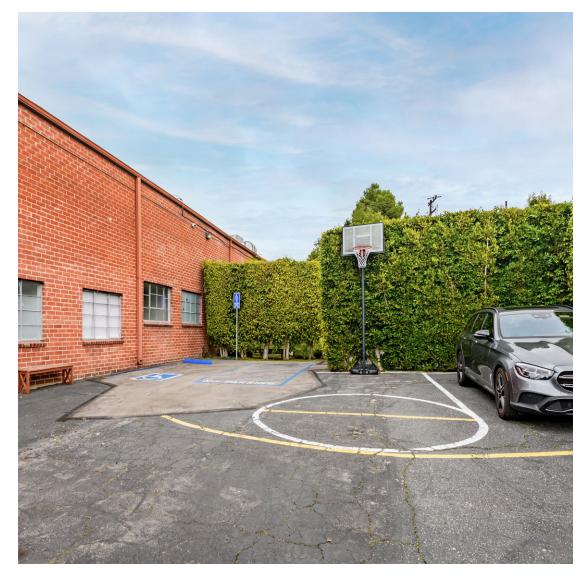

#### **PARKING**

Gated lot + abundant street

#### **OUTDOOR AMENITIES**

Expansive garden & paved spaces

#### PRIVATE PARKING

On-site gated parking for up to 8 cars + abundant street parking and striped spaces in front of the property