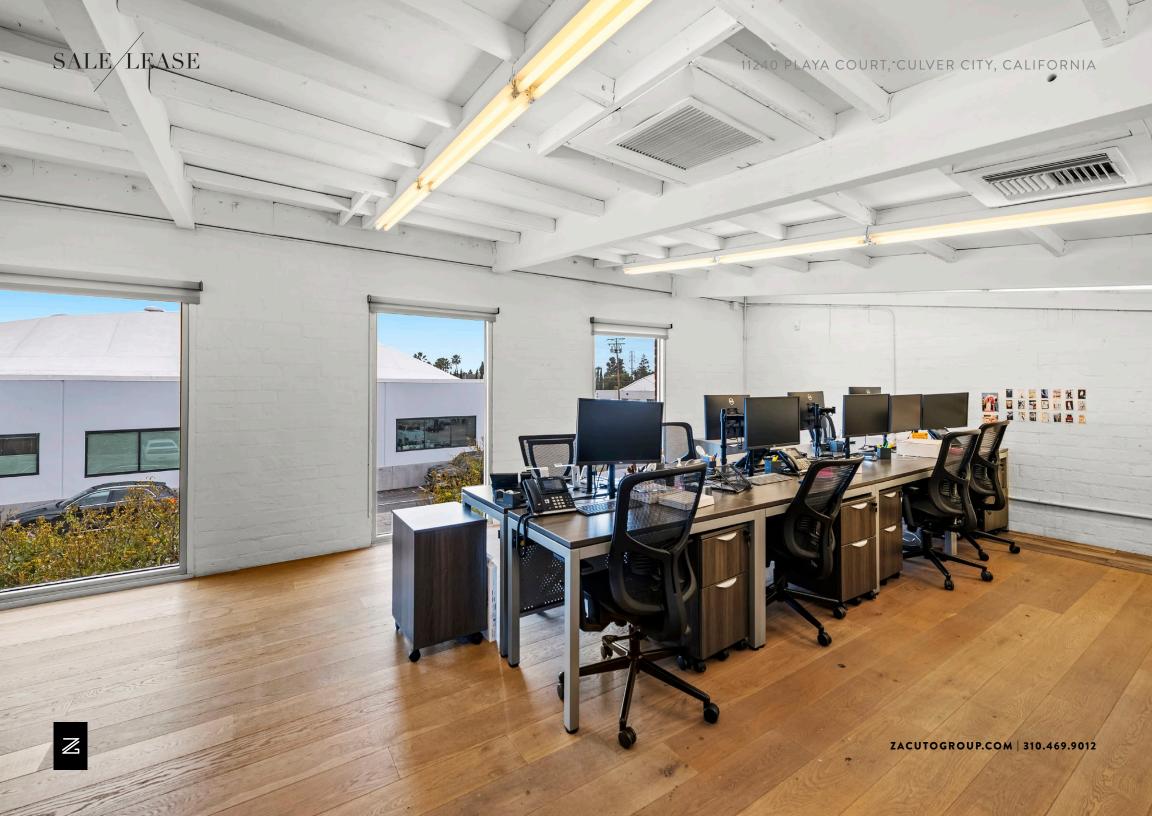

## TURN KEY CREATIVE COMPOUND

Big and bright sun filled building with skylights. Property offers a mix of private offices, reception /lobby, conference rooms, full kitchen, open spaces and a back warehouse.

Flexible layout for multiple configurations and uses

#### **MODERN + RENOVATED**

Built in 1965, and renovated in 2021 with new roof, 3 HVAC units, and upgraded lighting systems.