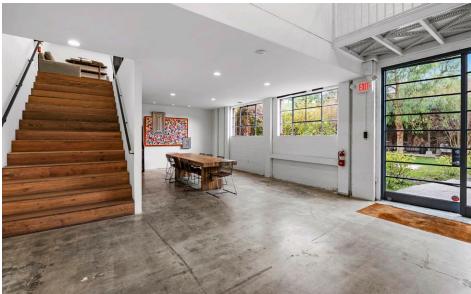

## TURN KEY CREATIVE COMPOUND

Big and bright sun filled building with skylights. Property offers a mix of private offices, reception /lobby, conference rooms, full kitchen, open spaces and a back warehouse.

#### **CEILING HEIGHT**

12 - 20ft