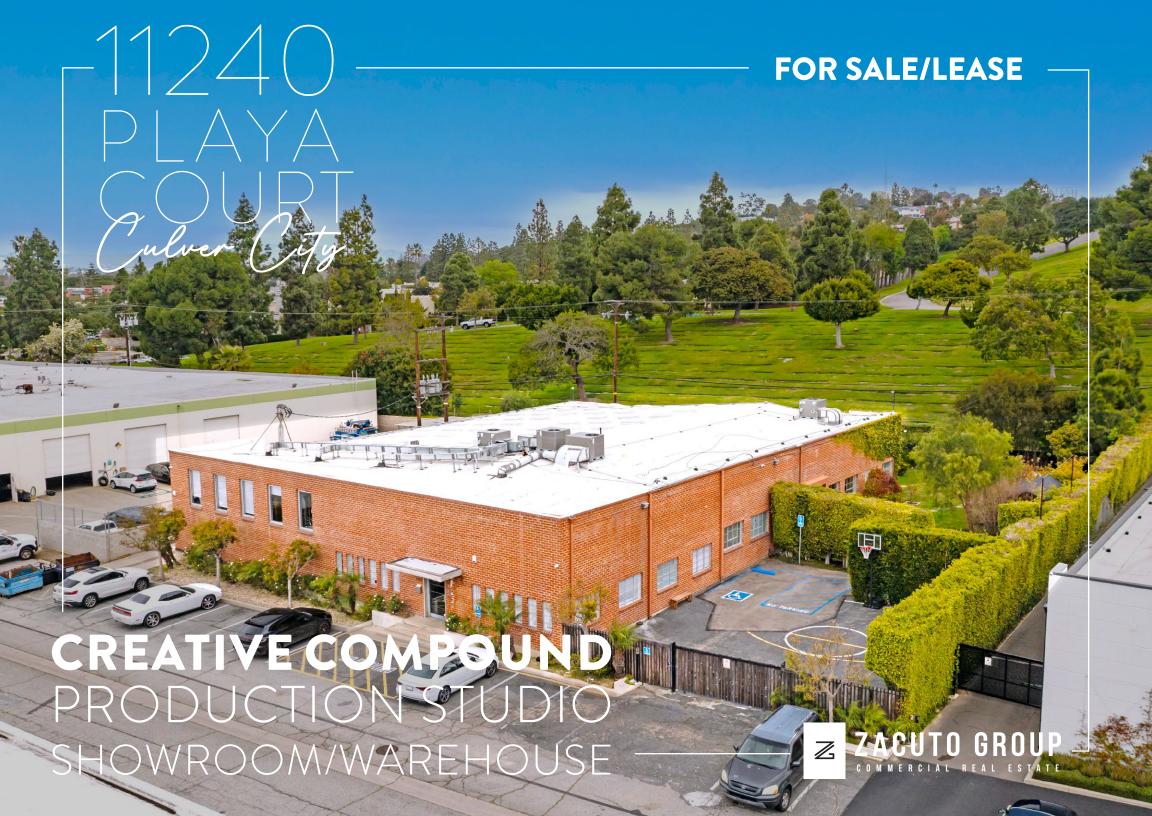

### 11240 PLAYA COURT

CULVER CITY CALIFORNIA 90230

#### **BUILDING SIZE**

14,503 SF

# **LOT SIZE**

23,522 SF

#### **SALE PRICE**

CALL FOR GUIDANCE

#### **LEASE RATE**

\$3.95/SF MG

#### **LEASE SIZE**

3,000 - 14,503 SF

## TURN KEY CREATIVE COMPOUND

Big and bright sun filled building with skylights. Property offers a mix of private offices, reception /lobby, conference rooms, full kitchen, open spaces and a back warehouse.