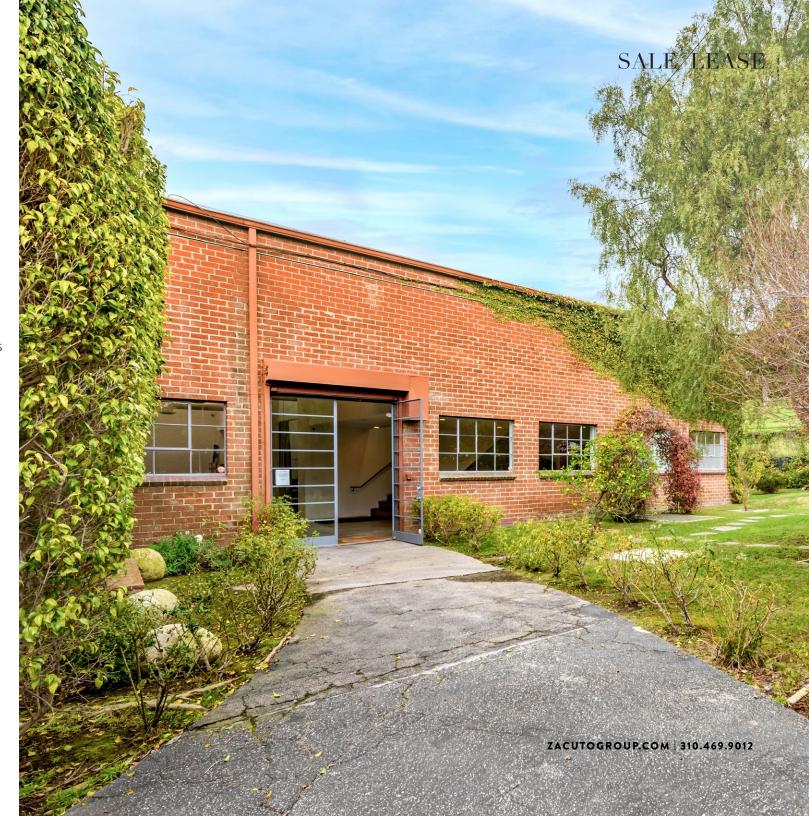

#### **MODERN + RENOVATED**

Built in 1965, and renovated in 2021 with new roof, 3 HVAC units, and upgraded lighting systems.

#### IN GOOD COMPANY

The low profile brick building sits along an exclusive corridor neighboring Sony Studios, Jamm Visual Productions, Beyond Yoga, and Tiktok HQ