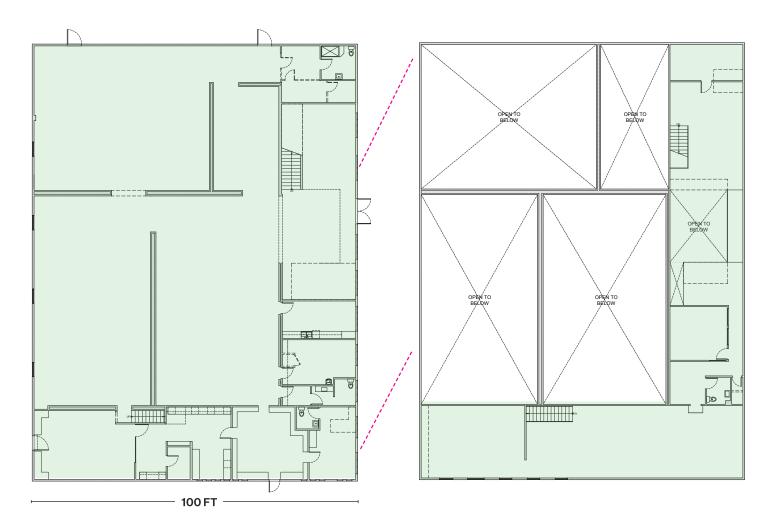

# **TOTAL SF: 14,503 SF**

**GROUND FLOOR:** 

11,011 SF

**2ND FLR + MEZZANINE:** 

3,492 SF

PLAYA COURT

**GROUND FLOOR** 

11,011 SF

2ND FLOOR / MEZZANINE

3,492 SF

O JON & VINNYS

TOCAYA ORGANIC

WESTFIELD CULVER CITY

HOWARD HUGES ENETRTAINMENT

BLUE BOTTLE COFFEE

TRADER JOES