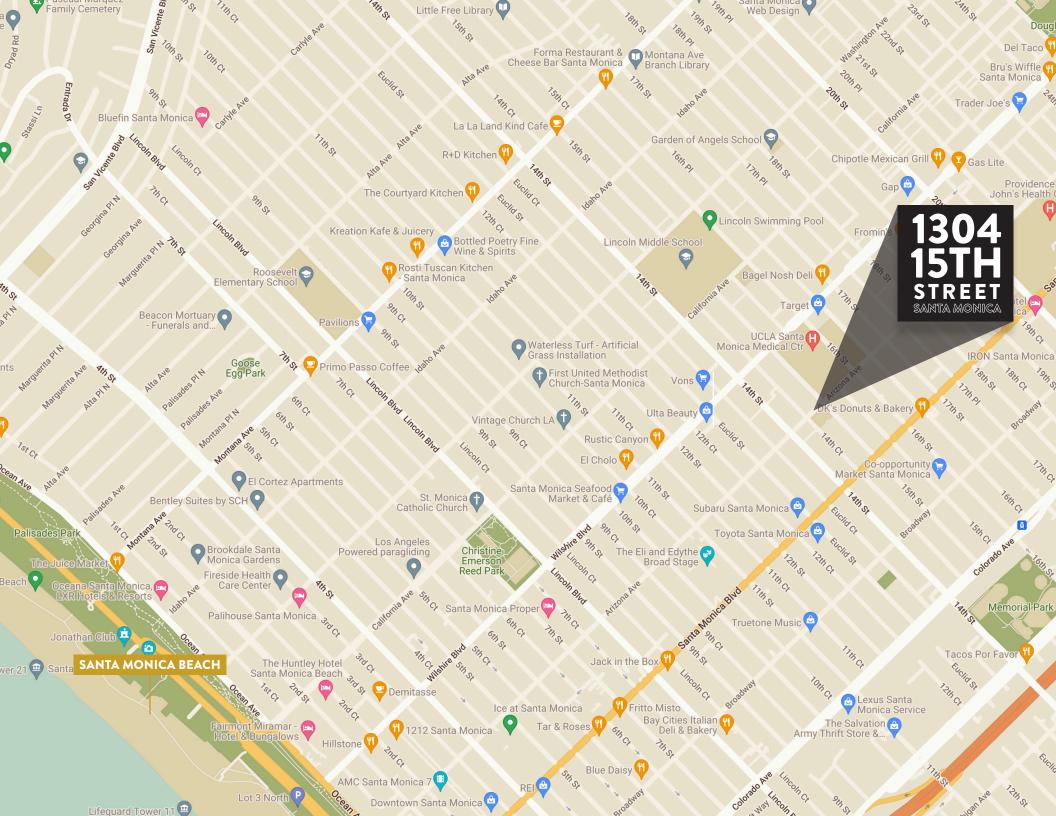

## DETAILS

1304 15TH STREET, SUITE 314 SANTA MONICA, CA 90401

Move in ready medical suite in a dental/medical office building. Co-tenancies include UCLA, Westside Family Physicians, and on-site pharmacy.