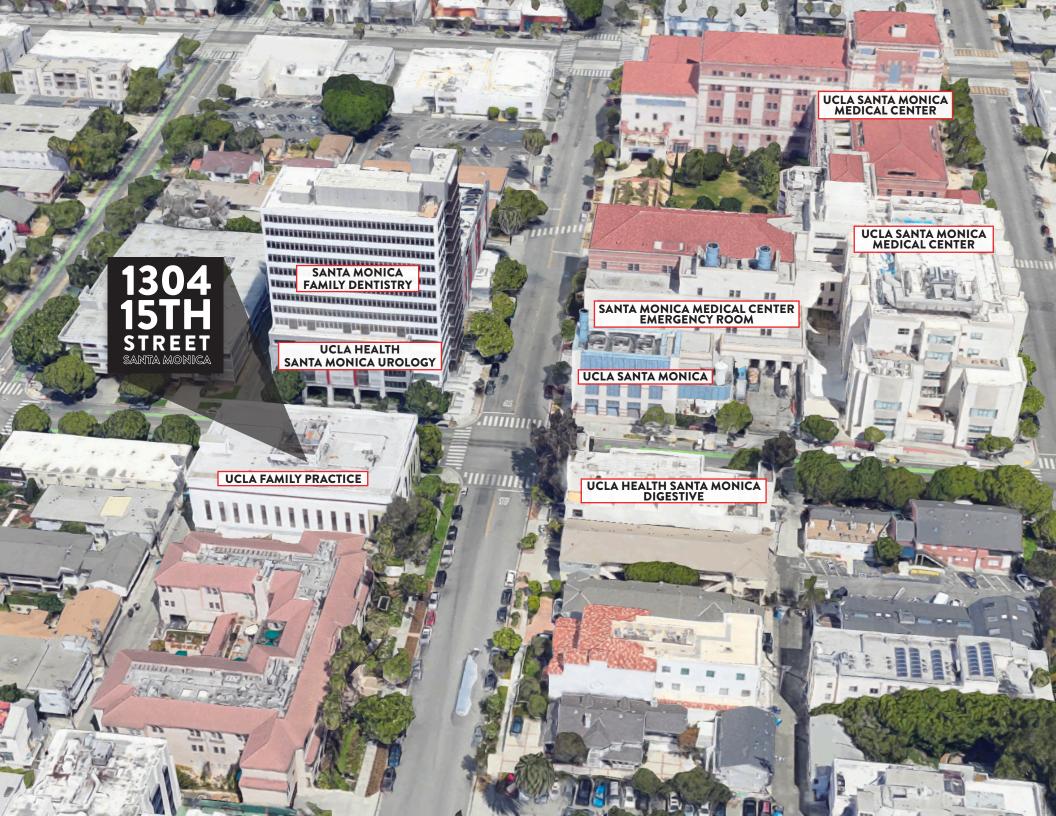

## DETAILS

1304 15TH STREET, SUITE 314 SANTA MONICA, CA 90401

Move in ready medical suite in a dental/medical office building. Co-tenancies include UCLA, Westside Family Physicians, and on-site pharmacy.