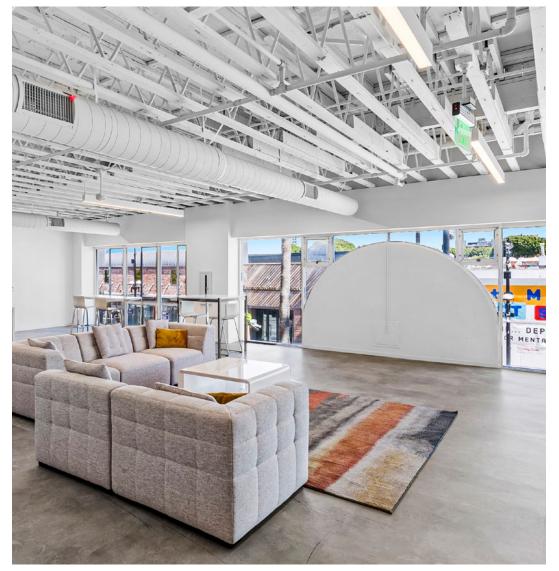

# DETAILS

1334
THIRD STREET PROMENADE

anta Vonica

Complete creative office remodel. Wolcott designed Loft style space with glass walls, exposed ceilings, modern lighting, 8 private offices, conference room and open kitchen.

# **SUITE 200**

8,231 SF

Brand New Full Floor Creative Office

Direct Elevator Access Opens into Suite

Available Now

\$4.95/SF FSG

JAKE ZACUTO JACKIE LUBRANO

Managing Director Vice President