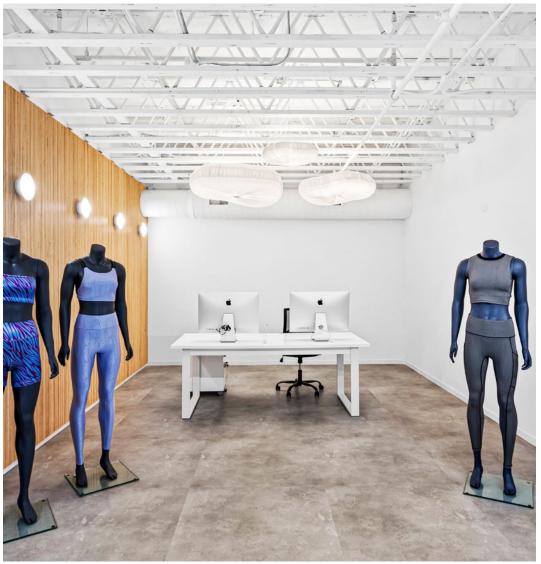

# DETAILS

1334
THIRD STREET PROMENADE

anta Vonica

Complete creative office remodel. Wolcott designed Loft style space with glass walls, exposed ceilings, modern lighting, 8 private offices, conference room and open kitchen.

# **SUITE 200**

8,231 SF

Brand New Full Floor Creative Office

Direct Elevator Access Opens into Suite

Available Now

\$4.95/SF FSG

JAKE ZACUTO JACKIE LUBRANO

Managing Director Vice President