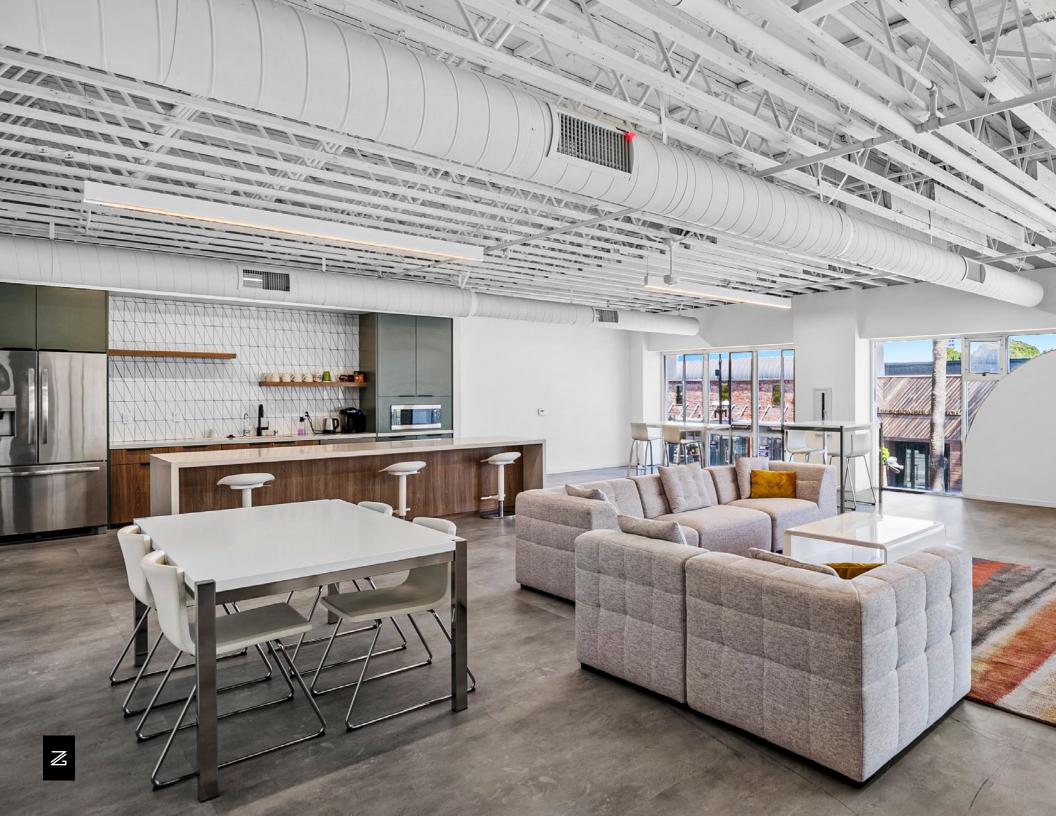

# DETAILS

1334
THIRD STREET PROMENADE

anta Vonica

Complete creative office remodel. Wolcott designed Loft style space with glass walls, exposed ceilings, modern lighting, 8 private offices, conference room and open kitchen.

Prime Downtown Santa Monica/Promenade location. Extensive upgrades throughout the property including tech integration and common area/lobby/restroom renovation.