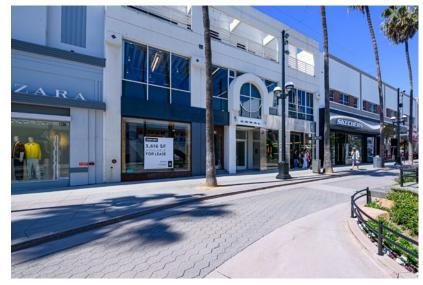

# DETAILS

1334
THIRD STREET PROMENADE

anta Vonica

Complete creative office remodel. Wolcott designed Loft style space with glass walls, exposed ceilings, modern lighting, 8 private offices, conference room and open kitchen.

Prime Downtown Santa Monica/Promenade location. Extensive upgrades throughout the property including tech integration and common area/lobby/restroom renovation.