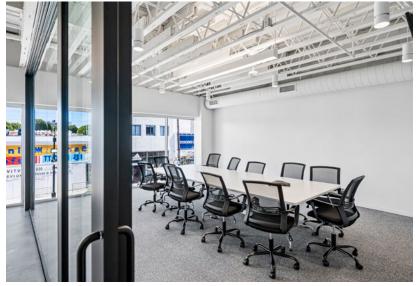

# DETAILS

1334
THIRD STREET PROMENADE

anta Vonica

Complete creative office remodel. Wolcott designed Loft style space with glass walls, exposed ceilings, modern lighting, 8 private offices, conference room and open kitchen.

# **SUITE 200**

8,231 SF

Brand New Full Floor Creative Office

Direct Elevator Access Opens into Suite

Available Now

\$4.95/SF FSG

JAKE ZACUTO JACKIE LUBRANO

Managing Director Vice President