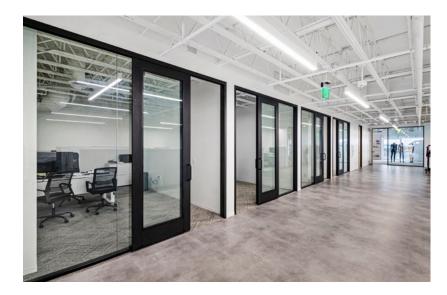

# DETAILS

1334
THIRD STREET PROMENADE

anta Vonica

Complete creative office remodel. Wolcott designed Loft style space with glass walls, exposed ceilings, modern lighting, 8 private offices, conference room and open kitchen.

Prime Downtown Santa Monica/Promenade location. Extensive upgrades throughout the property including tech integration and common area/lobby/restroom renovation.