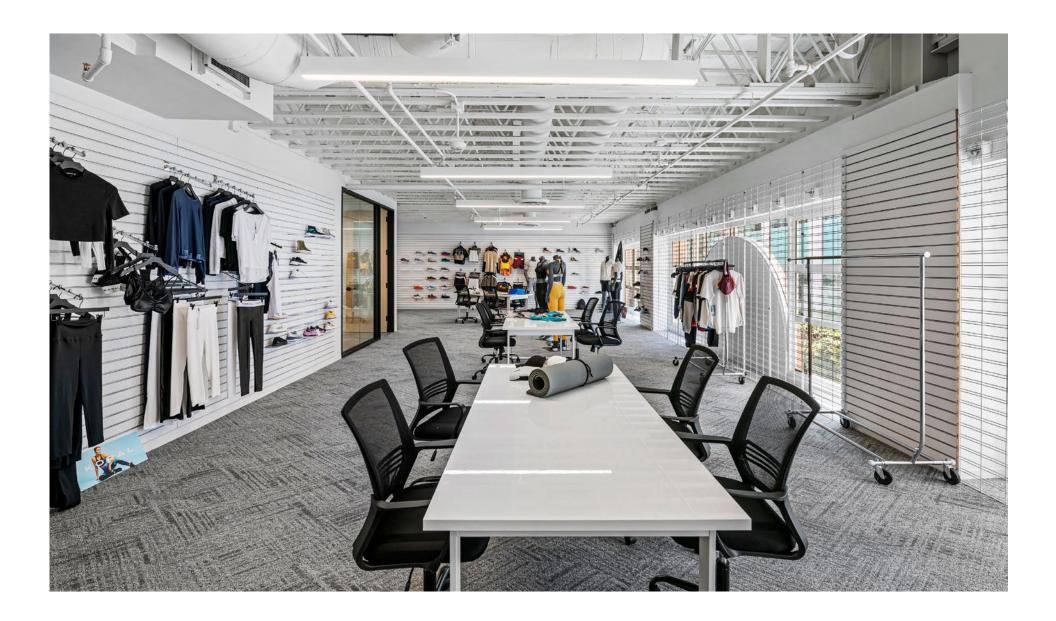

# DETAILS

1334
THIRD STREET PROMENADE

anta Vonica

Complete creative office remodel. Wolcott designed Loft style space with glass walls, exposed ceilings, modern lighting, 8 private offices, conference room and open kitchen.

# **SUITE 200**

8,231 SF

Brand New Full Floor Creative Office

Direct Elevator Access Opens into Suite

Available Now

\$4.95/SF FSG

JAKE ZACUTO JACKIE LUBRANO

Managing Director Vice President