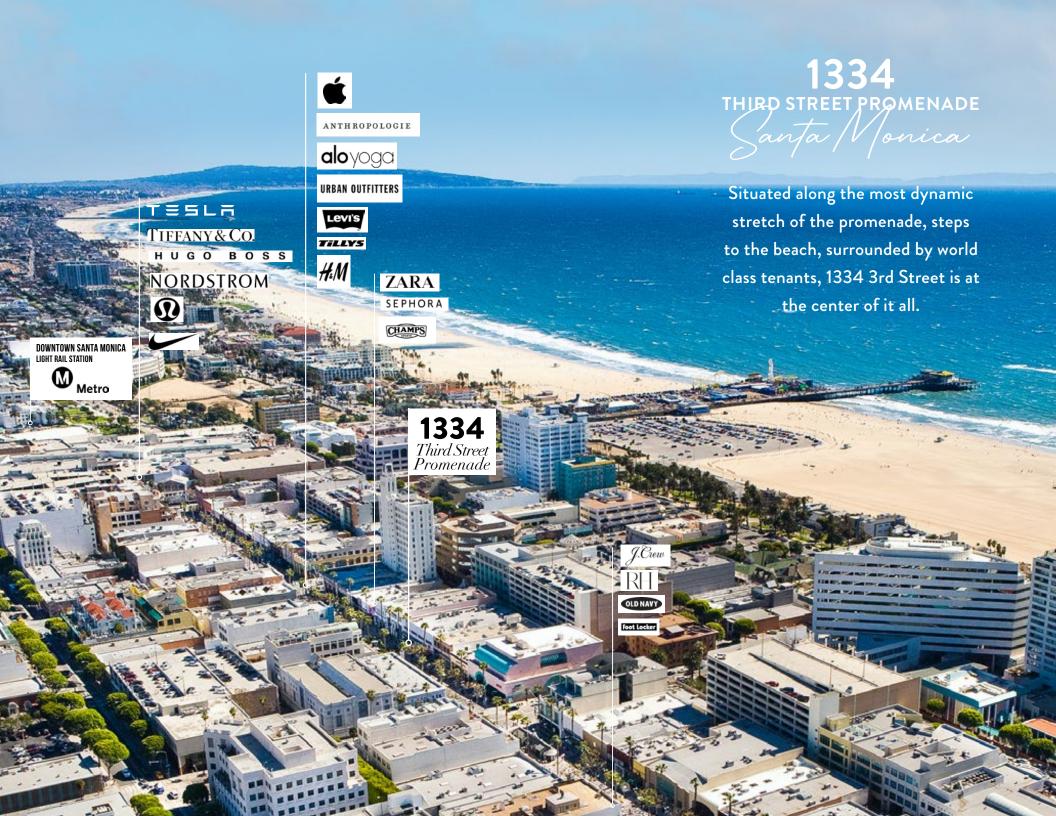

# DETAILS

1334
THIRD STREET PROMENADE

anta Vonica

Complete creative office remodel. Wolcott designed Loft style space with glass walls, exposed ceilings, modern lighting, 8 private offices, conference room and open kitchen.

Prime Downtown Santa Monica/Promenade location. Extensive upgrades throughout the property including tech integration and common area/lobby/restroom renovation.