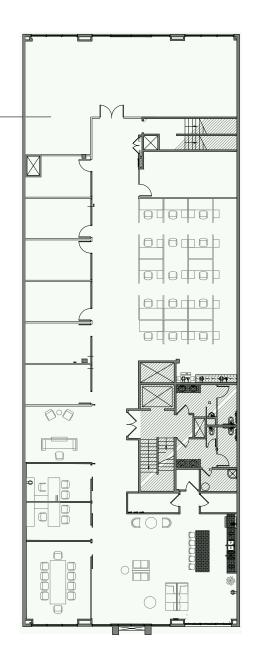

# <u>SIZE</u>

8,231 SF

# **SUITE 200**

8,231 SF

Brand New Full Floor Creative Office

Direct Elevator Access Opens into Suite

Available Now

\$4.95/SF FSG

JAKE ZACUTO JACKIE LUBRANO

Managing Director Vice President