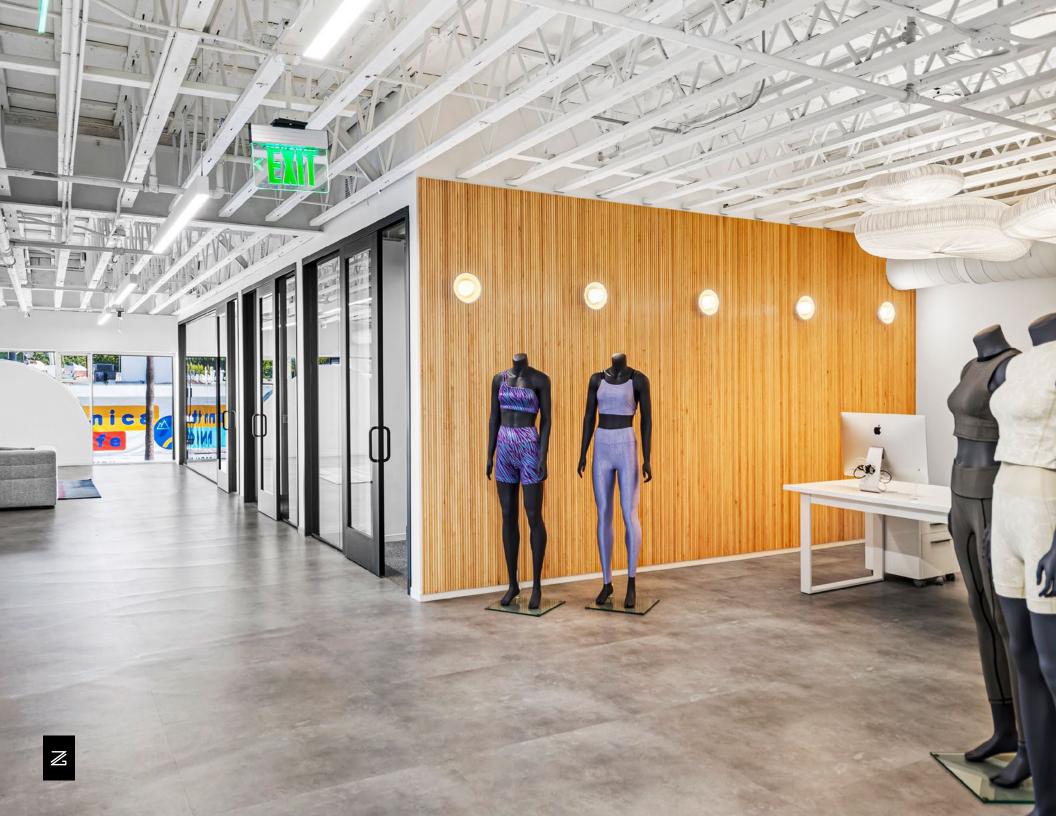

# DETAILS

1334
THIRD STREET PROMENADE

anta Vonica

Complete creative office remodel. Wolcott designed Loft style space with glass walls, exposed ceilings, modern lighting, 8 private offices, conference room and open kitchen.

# **SUITE 200**

8,231 SF

Brand New Full Floor Creative Office

Direct Elevator Access Opens into Suite

Available Now

\$4.95/SF FSG

JAKE ZACUTO JACKIE LUBRANO

Managing Director Vice President