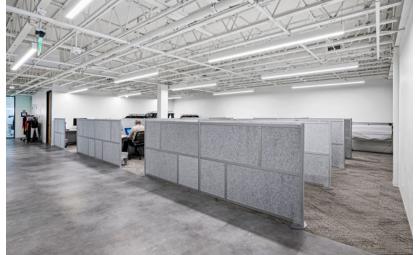

# DETAILS

1334
THIRD STREET PROMENADE

anta Vonica

Complete creative office remodel. Wolcott designed Loft style space with glass walls, exposed ceilings, modern lighting, 8 private offices, conference room and open kitchen.

# **SUITE 200**

8,231 SF

Brand New Full Floor Creative Office

Direct Elevator Access Opens into Suite

Available Now

\$4.95/SF FSG

JAKE ZACUTO JACKIE LUBRANO

Managing Director Vice President