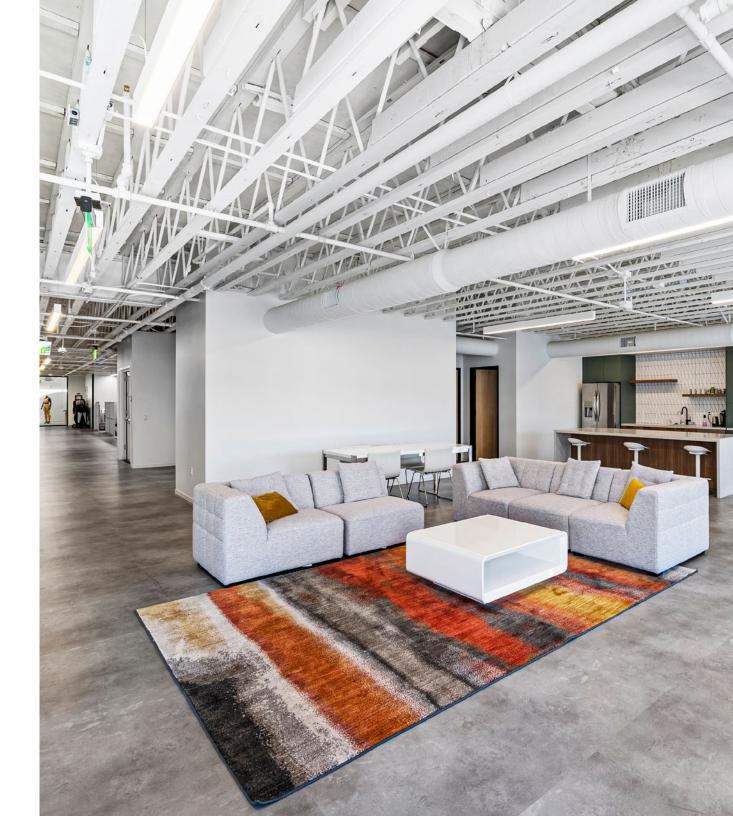

# DETAILS

1334
THIRD STREET PROMENADE

anta Vonica

Complete creative office remodel. Wolcott designed Loft style space with glass walls, exposed ceilings, modern lighting, 8 private offices, conference room and open kitchen.

Prime Downtown Santa Monica/Promenade location. Extensive upgrades throughout the property including tech integration and common area/lobby/restroom renovation.