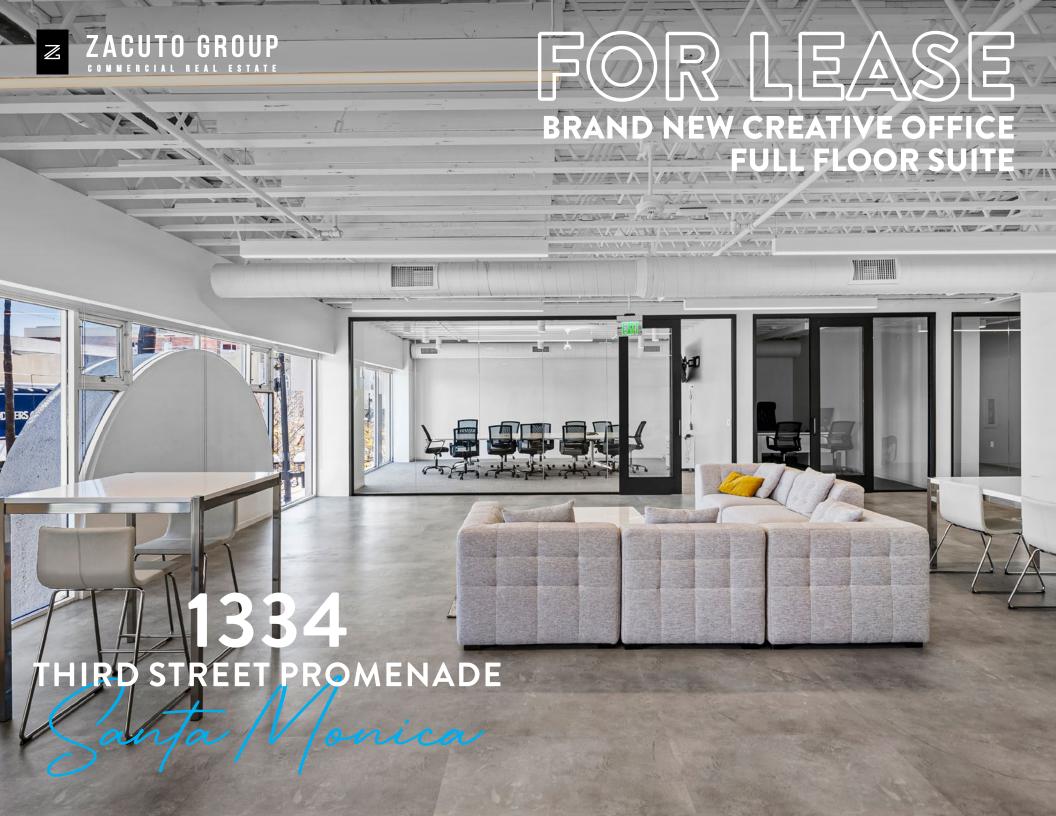

# DETAILS

1334
THIRD STREET PROMENADE

anta Vonica

Complete creative office remodel. Wolcott designed Loft style space with glass walls, exposed ceilings, modern lighting, 8 private offices, conference room and open kitchen.

Prime Downtown Santa Monica/Promenade location. Extensive upgrades throughout the property including tech integration and common area/lobby/restroom renovation.

# **SUITE 200**

8,231 SF

Brand New Full Floor Creative Office

Direct Elevator Access Opens into Suite

Available Now

\$4.95/SF FSG

JAKE ZACUTO JACKIE LUBRANO

Managing Director Vice President