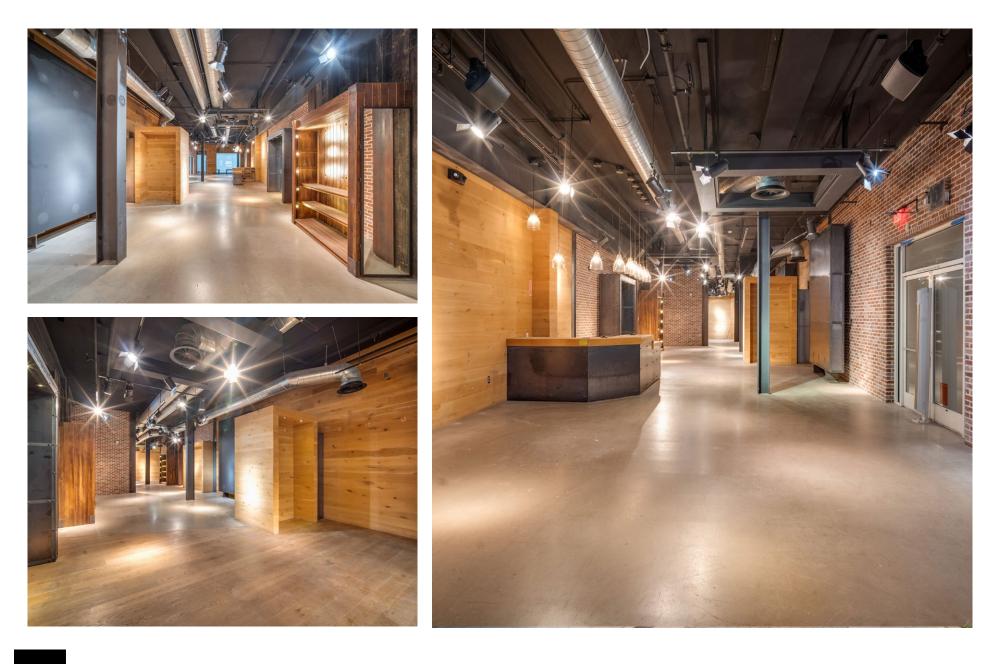

#### JACKIE LUBRANO

Vice President 310-469-9376 jackie@zacutogroup.com BRE #02024601

3,616 SF Retail Space

Fantastic Visibility along 1300 block of Promenade

Former Superdry Store

Located between Arizona Avenue and Santa Monica Boulevard

Adjacent to Sunglass Hut, Zara, and achored by Starbucks & AMC Theatres

Flexible interior configurations Walk to Metro/Expo Line Available Now