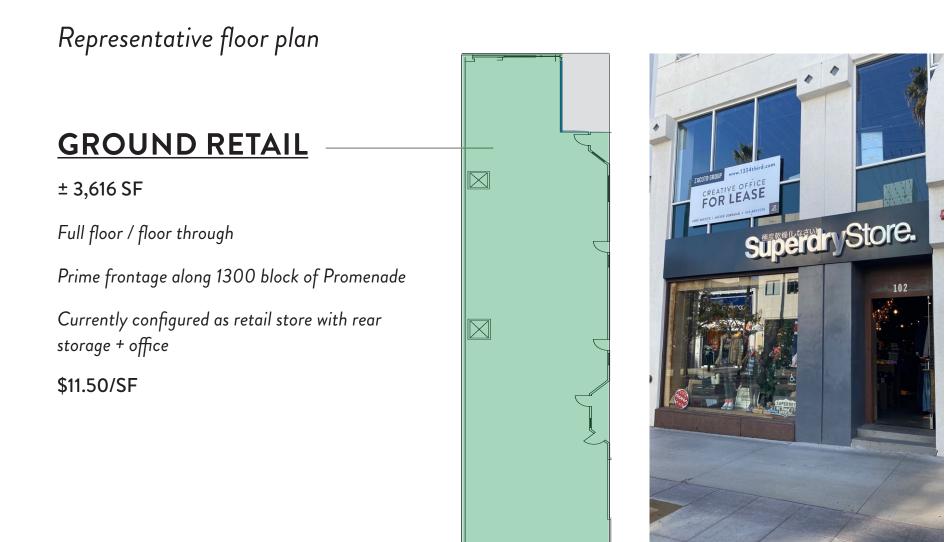

## HIGH VISIBILITY PROMENADE RETAIL

PRICE \$11.50/SF NNN

SIZE 3,616 SF

TERM Negotiable

USE Retail

**AVAILABLE** February 2022

PARKING Santa Monica parking (90 minutes free)

Managing Director 310 469 9012 jake@zacutogroup.com / BRE #01377441

#### JACKIE LUBRANO

Vice President 310-469-9376 jackie@zacutogroup.com BRE #02024601

3,616 SF Retail Space

Fantastic Visibility along 1300 block of Promenade

Former Superdry Store

Located between Arizona Avenue and Santa Monica Boulevard