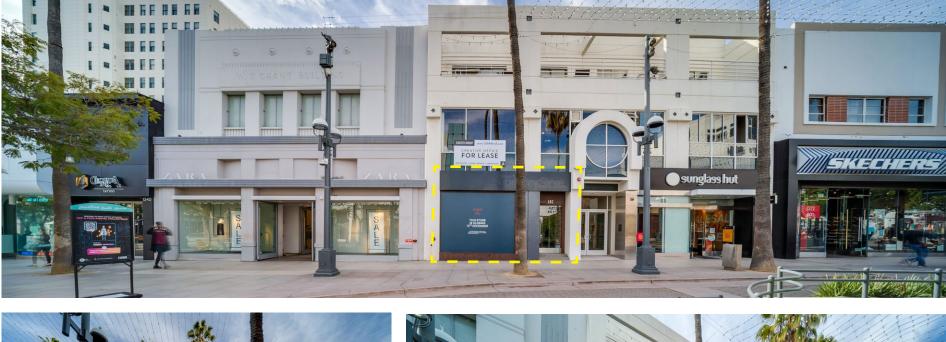

## HIGH VISIBILITY PROMENADE RETAIL

PRICE \$11.50/SF NNN

SIZE 3,616 SF

TERM Negotiable

USE Retail

**AVAILABLE** February 2022

PARKING Santa Monica parking (90 minutes free)

Managing Director 310 469 9012 jake@zacutogroup.com / BRE #01377441

#### JACKIE LUBRANO

Vice President 310-469-9376 jackie@zacutogroup.com BRE #02024601

3,616 SF Retail Space

Fantastic Visibility along 1300 block of Promenade

Former Superdry Store

Located between Arizona Avenue and Santa Monica Boulevard

Adjacent to Sunglass Hut, Zara, and achored by Starbucks & AMC Theatres

Flexible interior configurations Walk to Metro/Expo Line Available Now

#### 1334 THIRD STREET PROMENADE, SANTA MONICA 90401 // RETAIL