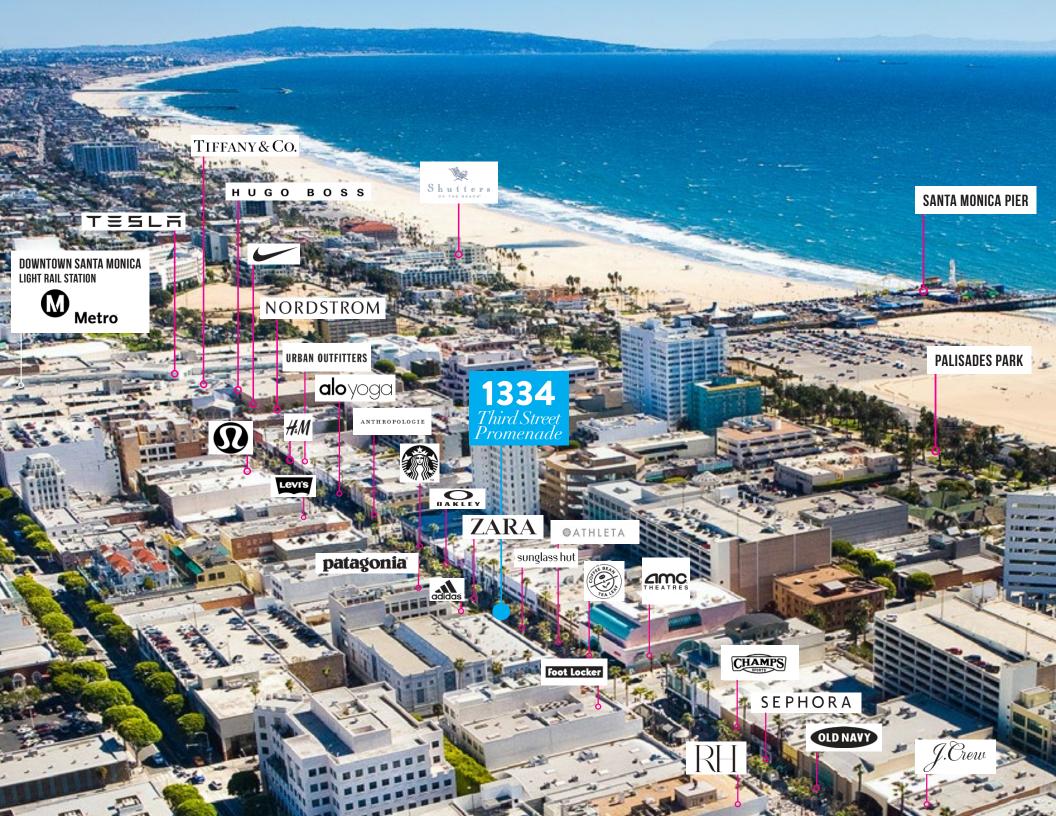

#### JACKIE LUBRANO

Vice President 310-469-9376 jackie@zacutogroup.com BRE #02024601

3,616 SF Retail Space

Fantastic Visibility along 1300 block of Promenade

Former Superdry Store

Located between Arizona Avenue and Santa Monica Boulevard

Adjacent to Sunglass Hut, Zara, and achored by Starbucks & AMC Theatres

Flexible interior configurations Walk to Metro/Expo Line Available Now