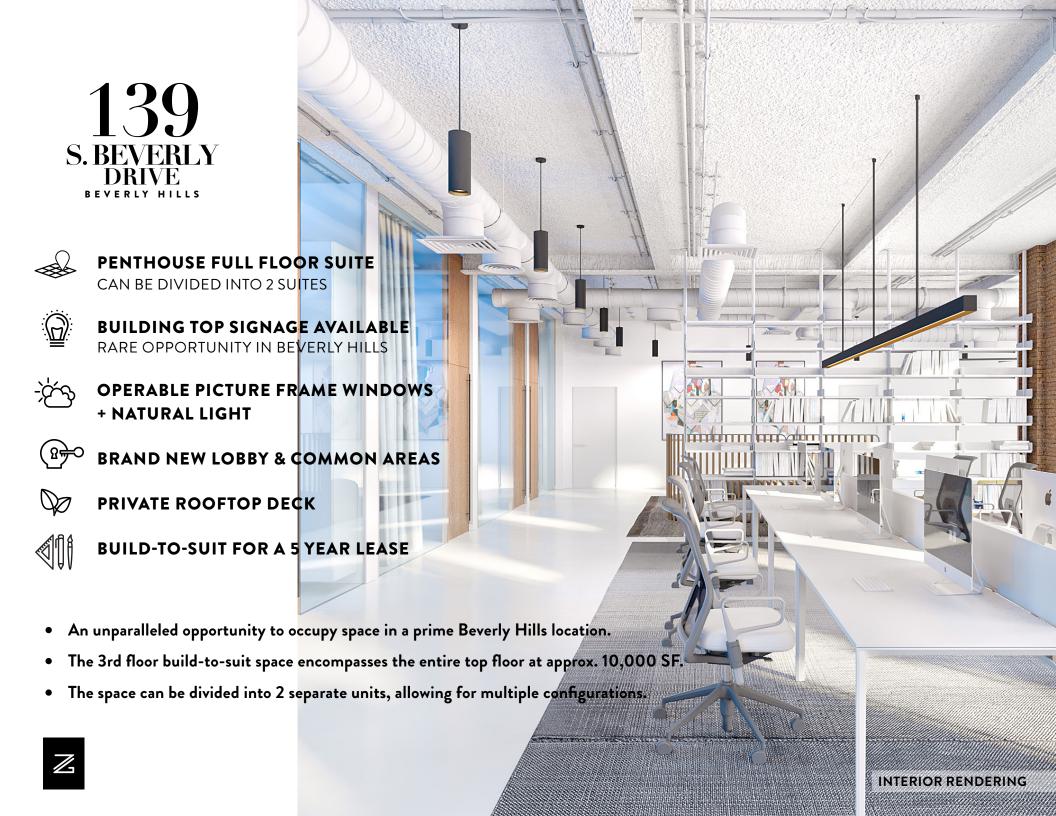

#### ANDREW SINASOHN

Executive Vice President 310.469.9023 andrew@zacutogroup.com BRE #01951740

- 10,000 SF full floor as shown
- Flexible configurations
- Tremendous window-line with views
- Opportunity to provide a rooftop deck
- Ability to divide spaces

# Beverly Hills

139 S. Beverly Drive offers a unique advantage to other office suites, in part to its exclusive 3<sup>nd</sup> floor setting. The full floor spec suite is accessible through a private entrance with minimal interaction with other tenants. in one of Beverly Hills most coveted locations at the intersection of Wilshire Boulevard, one block from Rodeo Drive.