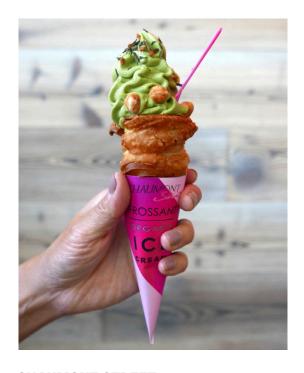

**CHAUMONT CAFE & BAKERY** 

145 S. BEVERLY DRIVE

Modern French cafe offering gourmet pastries, baked goods, coffees and sandwiches in a refined setting.

**CHAUMONT STREET** 

145 S. BEVERLY DRIVE

Adjacent to its namesake bakery,

Chaumont Street, offers a Pan-Asian
focused menu of light bites and soft serve
yogurt in signature croissant cones.