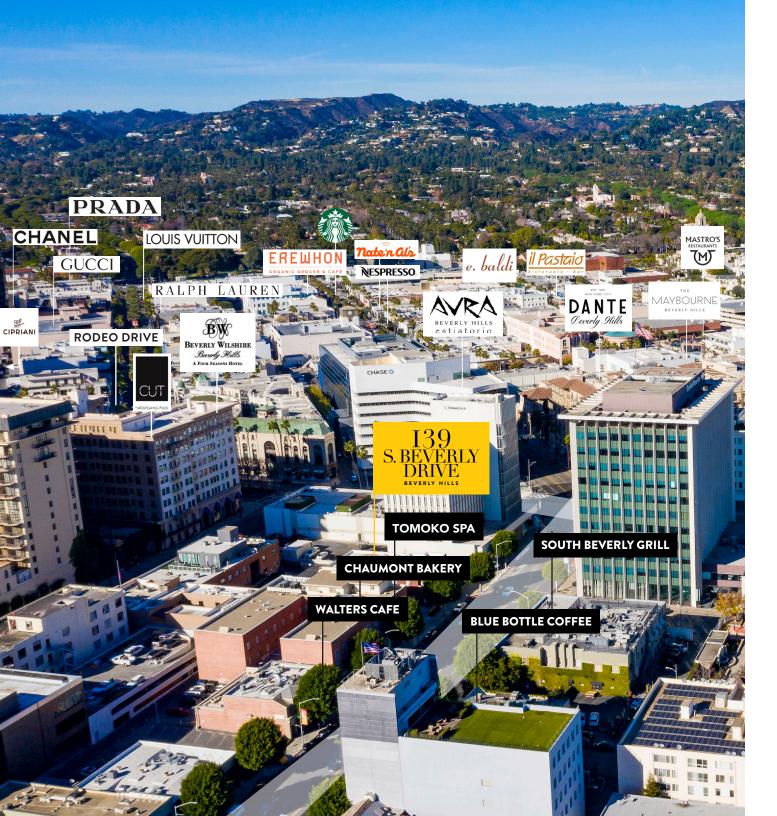

### **ON-SITE RETAIL**

TOMOKO JAPANESE SPA

141 S. BEVERLY DRIVE

Tomoko Spa offers transformative spa services with a focus on ancient Japanese methods and treatments. The acclaimed spa has been praised by many experts as one of the best experiences on the West Coast.

**CHAUMONT CAFE & BAKERY** 

145 S. BEVERLY DRIVE

Modern French cafe offering gourmet pastries, baked goods, coffees and sandwiches in a refined setting.

**CHAUMONT STREET** 

145 S. BEVERLY DRIVE

Adjacent to its namesake bakery,

Chaumont Street, offers a Pan-Asian
focused menu of light bites and soft serve
yogurt in signature croissant cones.

ICONIC BEVERLY HILLS ADDRESS

PRIME LOCATION STEPS TO RETAIL,
RESTAURANTS AND ABUNDANT
NEIGHBORHOOD AMENITIES

CENTRAL ACCESSIBILITY TO THE 10 FREEWAY & MAJOR THROUGH STREETS

LOCATED IN THE HEART OF LOS ANGELES - THE ENTERTAINMENT CAPITAL OF THE WORLD

## STEPS TO THE BEST OF BEVERLY HILLS