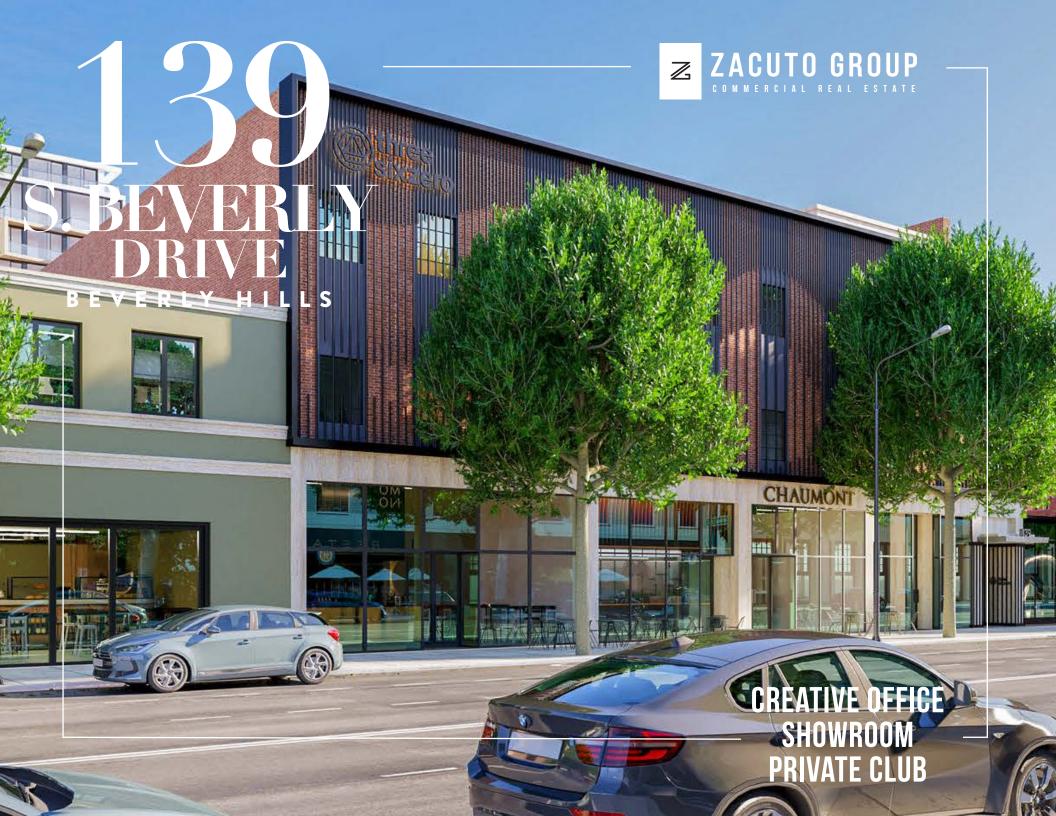

### LEASE DETAILS

139 S. BEVERLY DRIVE BEVERLY HILLS, CA 90212

Incredible Beverly Hills opportunity on one of the most sought after streets in Los Angeles

139 S. BEVERLY DRIVE BEVERLY HILLS

LISTING TEAM

# Beverly Hills

139 S. Beverly Drive offers a unique advantage to other office suites, in part to its exclusive 3<sup>nd</sup> floor setting. The full floor spec suite is accessible through a private entrance with minimal interaction with other tenants. in one of Beverly Hills most coveted locations at the intersection of Wilshire Boulevard, one block from Rodeo Drive.

ICONIC BEVERLY HILLS ADDRESS

PRIME LOCATION STEPS TO RETAIL,
RESTAURANTS AND ABUNDANT
NEIGHBORHOOD AMENITIES

CENTRAL ACCESSIBILITY TO THE 10 FREEWAY & MAJOR THROUGH STREETS

LOCATED IN THE HEART OF LOS ANGELES - THE ENTERTAINMENT CAPITAL OF THE WORLD