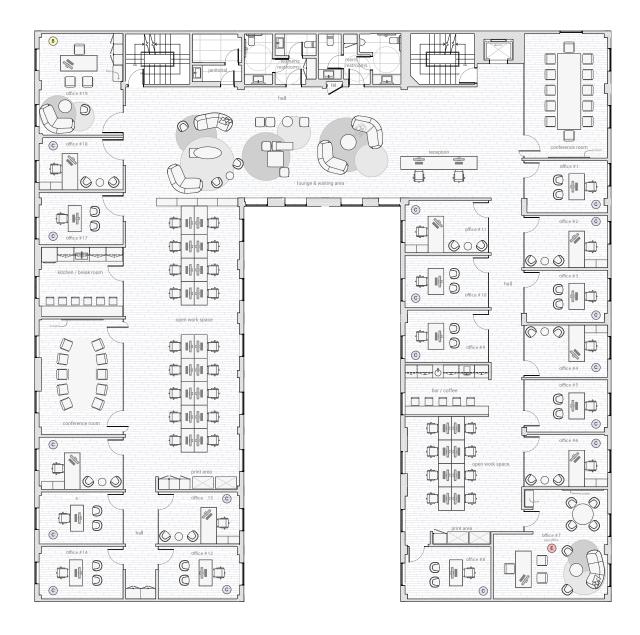

#### ANDREW SINASOHN

Executive Vice President 310.469.9023 andrew@zacutogroup.com BRE #01951740

- 10,000 SF full floor as shown
- Flexible configurations
- Tremendous window-line with views
- Opportunity to provide a rooftop deck
- Ability to divide spaces