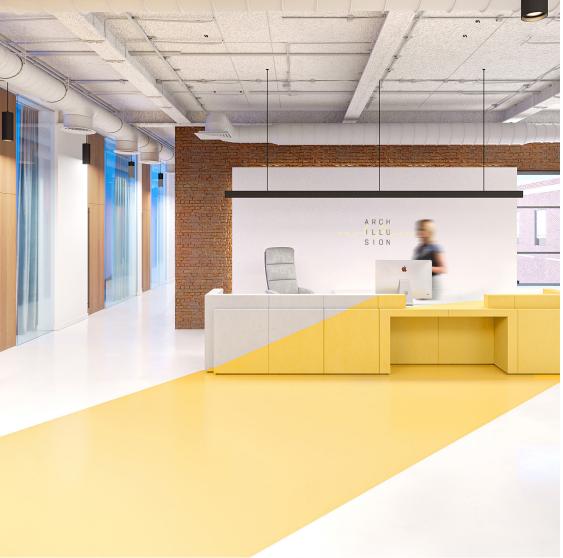

### 139 S. BEVERLY DRIVE BEYERLY HILLS

PENTHOUSE FULL FLOOR SUITE CAN BE DIVIDED INTO 2 SUITES

BUILDING TOP SIGNAGE AVAILABLE RARE OPPORTUNITY IN BEVERLY HILLS

OPERABLE PICTURE FRAME WINDOWS + NATURAL LIGHT

<sup>=</sup>○ BRAND NEW LOBBY & COMMON AREAS

- PRIVATE ROOFTOP DECK
  - BUILD-TO-SUIT FOR A 5 YEAR LEASE
- An unparalleled opportunity to occupy space in a prime Beverly Hills location.
- The 3rd floor build-to-suit space encompasses the entire top floor at approx. 10,000 SF.

INTERIOR RENDERING

• The space can be divided into 2 separate units, allowing for multiple configurations.