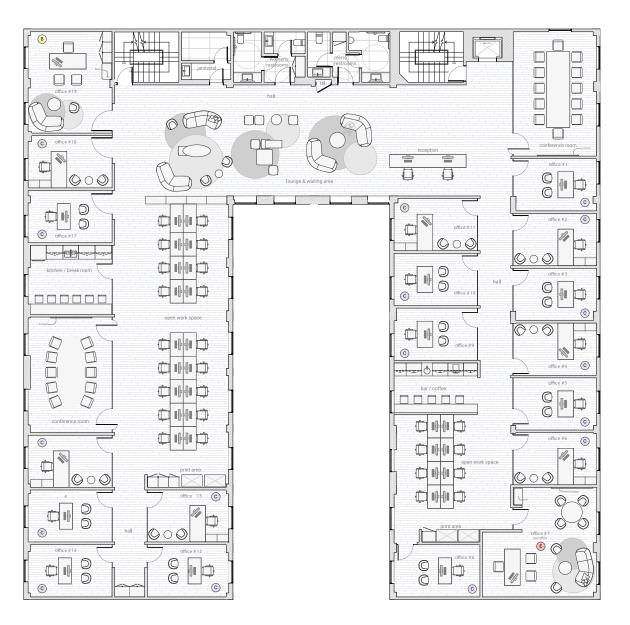

## **HYPOTHETICAL 3RD FLOOR PLAN**

- 10,000 SF full floor as shown
- Flexible configurations
- Tremendous window-line with views
- Opportunity to provide a rooftop deck
- Ability to divide spaces