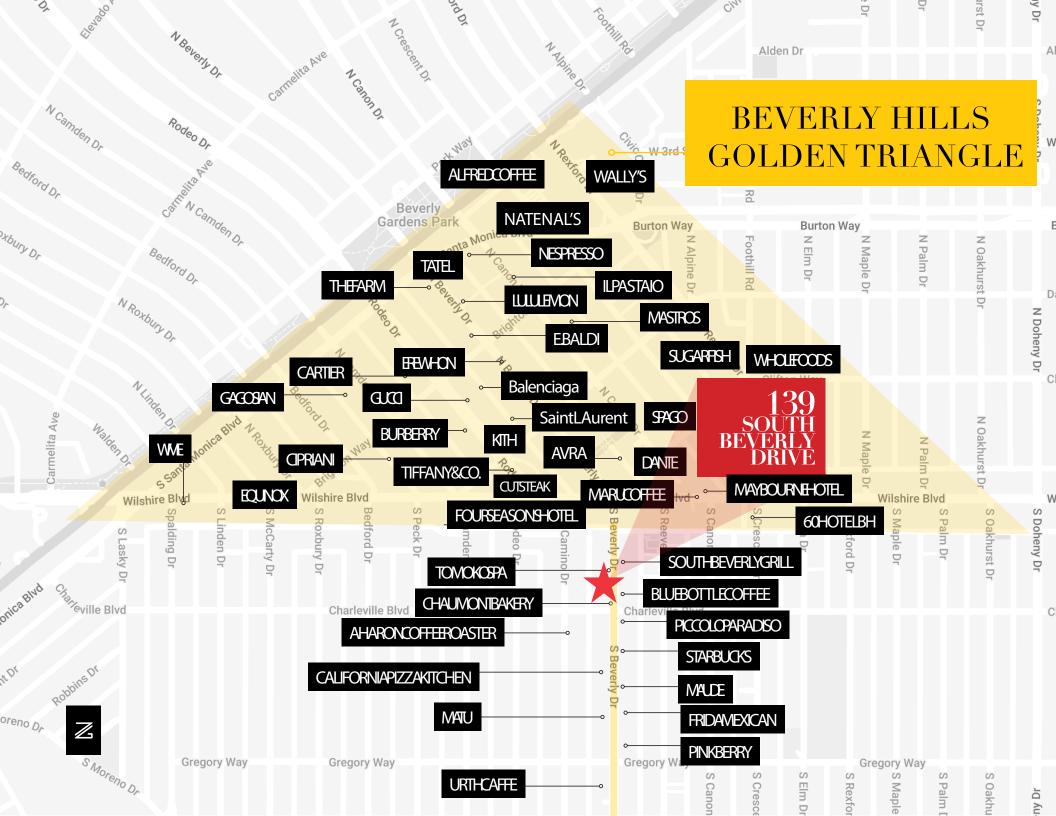

## **ON-SITE RETAIL**

#### **TOMOKO JAPANESE SPA** 141 S. BEVERLY DRIVE

Tomoko Spa offers transformative spa services with a focus on ancient Japanese methods and treatments. The acclaimed spa has been praised by many experts as one of the best experiences on the West Coast.

### **CHAUMONT CAFE & BAKERY** 145 S. BEVERLY DRIVE

Modern French cafe offering gourmet pastries, baked goods, coffees and sandwiches in a refined setting.

### **CHAUMONT STREET** 145 S. BEVERLY DRIVE

Adjacent to its namesake bakery, *Chaumont Street*, offers a Pan-Asian focused menu of light bites and soft serve yogurt in signature croissant cones. **Beverly Hills** 

#### STEPS TO THE BEST OF BEVERLY HILLS

**WOLFGANG PUCK** 

#### SOUTH BEVERLY GRILL

ZACUTOGROUP.COM | 310-469-9300