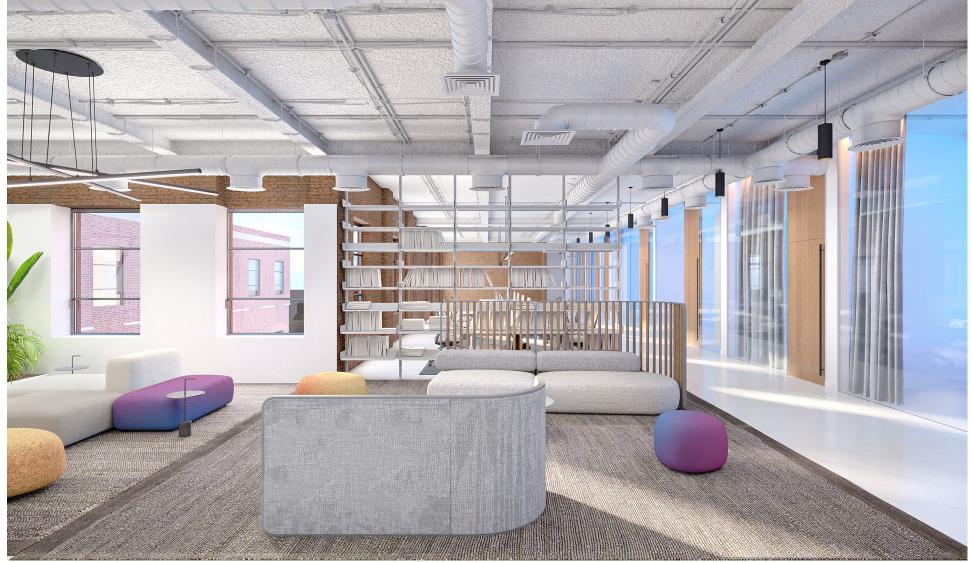

<sup>=</sup>○ BRAND NEW LOBBY & COMMON AREAS

- PRIVATE ROOFTOP DECK
  - BUILD-TO-SUIT FOR A 5 YEAR LEASE
- An unparalleled opportunity to occupy space in a prime Beverly Hills location.
- The 3rd floor build-to-suit space encompasses the entire top floor at approx. 10,000 SF.

INTERIOR RENDERING

• The space can be divided into 2 separate units, allowing for multiple configurations.

## **HYPOTHETICAL 3RD FLOOR PLAN**

- 10,000 SF full floor as shown
- Flexible configurations
- Tremendous window-line with views
- Opportunity to provide a rooftop deck
- Ability to divide spaces