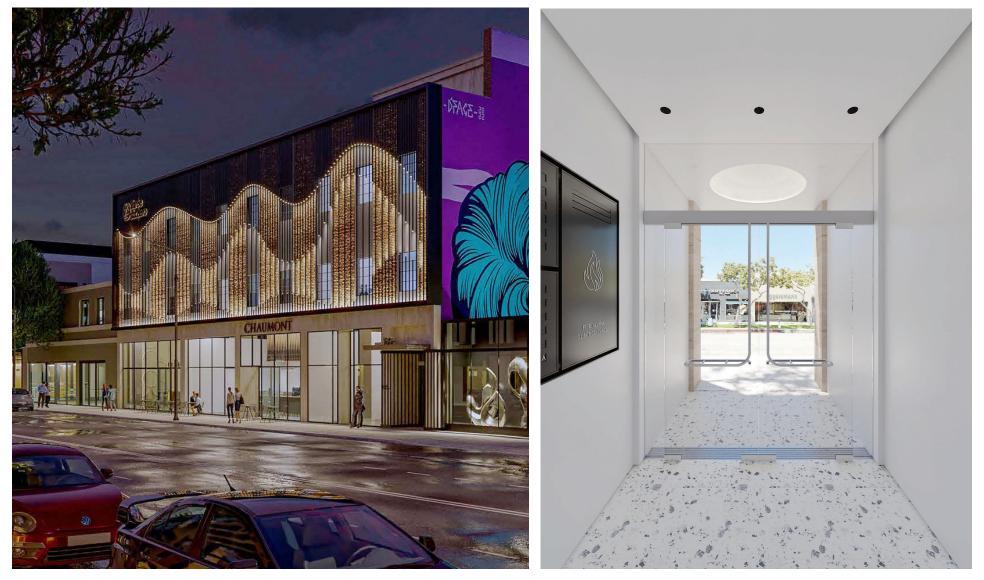

# - 139 S. BEVERLY DRIVE

CHAUMON

### 139 S. BEVERLY DRIVE BEYERLY HILLS

PENTHOUSE FULL FLOOR SUITE CAN BE DIVIDED INTO 2 SUITES

BUILDING TOP SIGNAGE AVAILABLE RARE OPPORTUNITY IN BEVERLY HILLS

OPERABLE PICTURE FRAME WINDOWS + NATURAL LIGHT

<sup>=</sup>○ BRAND NEW LOBBY & COMMON AREAS

- PRIVATE ROOFTOP DECK
  - BUILD-TO-SUIT FOR A 5 YEAR LEASE
- An unparalleled opportunity to occupy space in a prime Beverly Hills location.
- The 3rd floor build-to-suit space encompasses the entire top floor at approx. 10,000 SF.