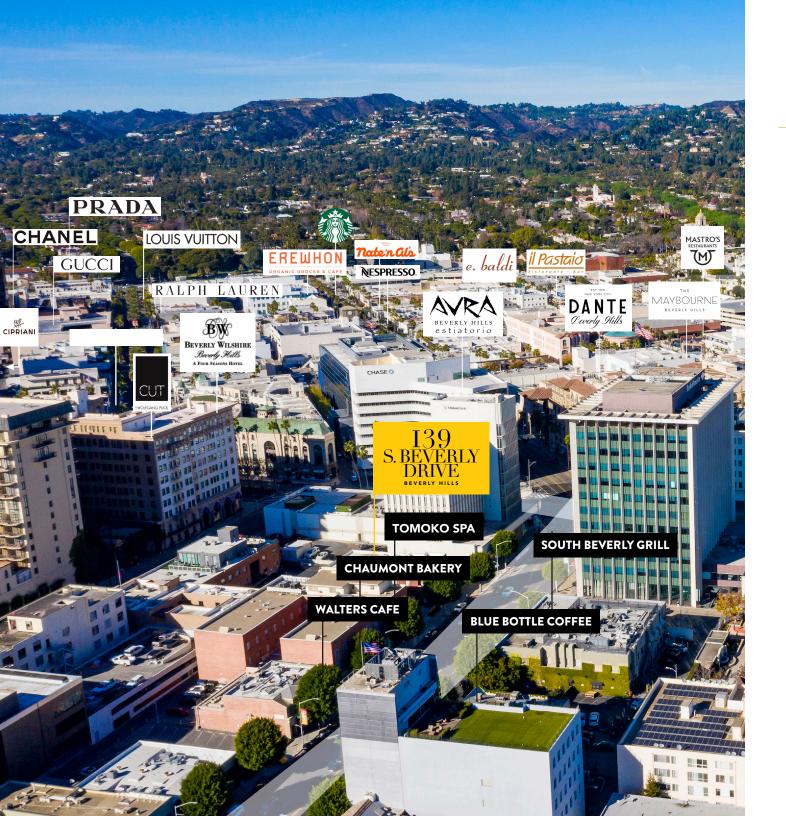

139 S. Beverly Drive offers a unique advantage to other office suites, in part to its exclusive 3<sup>nd</sup> floor setting. The full floor spec suite is accessible through a private entrance with minimal interaction with other tenants. in one of Beverly Hills most coveted locations at the intersection of Wilshire Boulevard, one block from Rodeo Drive.

ICONIC BEVERLY HILLS ADDRESS

PRIME LOCATION STEPS TO RETAIL, RESTAURANTS AND ABUNDANT NEIGHBORHOOD AMENITIES

CENTRAL ACCESSIBILITY TO THE 10 FREEWAY & MAJOR THROUGH STREETS

LOCATED IN THE HEART OF LOS ANGELES - THE ENTERTAINMENT CAPITAL OF THE WORLD

#### STEPS TO THE BEST OF BEVERLY HILLS

**WOLFGANG PUCK** 