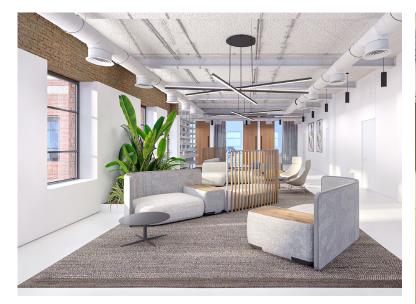

<sup>=</sup>○ BRAND NEW LOBBY & COMMON AREAS

- PRIVATE ROOFTOP DECK
  - BUILD-TO-SUIT FOR A 5 YEAR LEASE
- An unparalleled opportunity to occupy space in a prime Beverly Hills location.
- The 3rd floor build-to-suit space encompasses the entire top floor at approx. 10,000 SF.

INTERIOR RENDERING

• The space can be divided into 2 separate units, allowing for multiple configurations.

## **HYPOTHETICAL 3RD FLOOR PLAN**

- 10,000 SF full floor as shown
- Flexible configurations
- Tremendous window-line with views
- Opportunity to provide a rooftop deck
- Ability to divide spaces