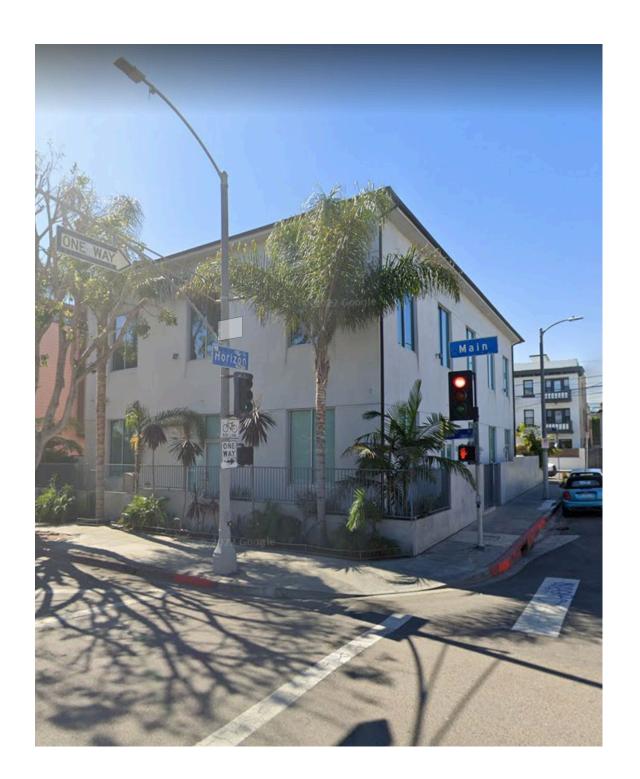

# DETAILS

- » Sun filled, with high ceilings + modern finishes
- » 5,100 SF of open loft style space, spread out over 2 floors
- » Unique freestanding property at the corner of Main street and Horizon Avenue
- » A+ prime location steps from Windward Circle
- » Secured entry + gated garage for ultimate privacy
- » Flexible use; creative, office, showroom, fashion