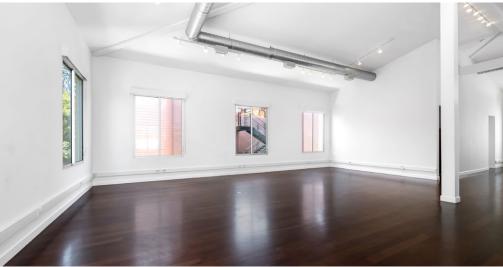

## SUBLEASE

1401 MAIN STREET VENICE, CA 90291

Exclusive corner compound in the heart of Venice. 2 floor open concept, loft style space ideal for office, showroom or creative use.

SIZE

**ASKING RATE** 

5,150 SF

# DETAILS

- » Sun filled, with high ceilings + modern finishes
- » 5,100 SF of open loft style space, spread out over 2 floors
- » Unique freestanding property at the corner of Main street and Horizon Avenue
- » A+ prime location steps from Windward Circle
- » Secured entry + gated garage for ultimate privacy
- » Flexible use; creative, office, showroom, fashion