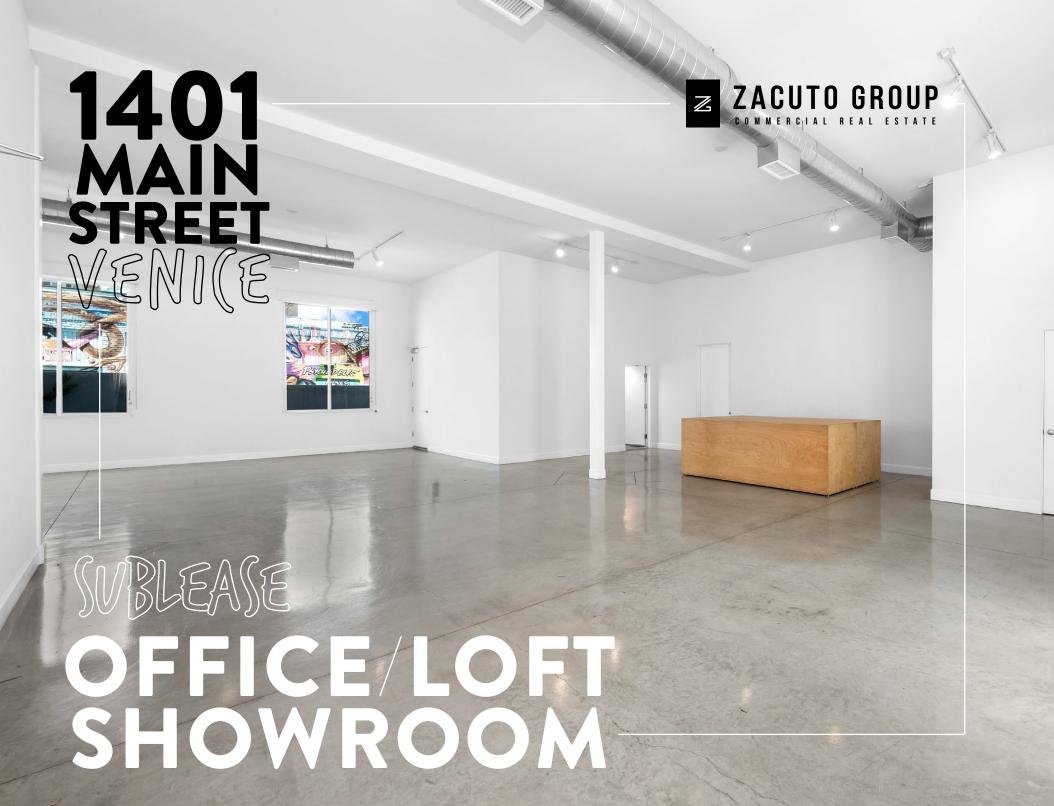

## SUBLEASE

1401 MAIN STREET VENICE, CA 90291

Exclusive corner compound in the heart of Venice. 2 floor open concept, loft style space ideal for office, showroom or creative use.

SIZE

**ASKING RATE** 

5,150 SF

# DETAILS

- » Sun filled, with high ceilings + modern finishes
- » 5,100 SF of open loft style space, spread out over 2 floors
- » Unique freestanding property at the corner of Main street and Horizon Avenue
- » A+ prime location steps from Windward Circle
- » Secured entry + gated garage for ultimate privacy
- » Flexible use; creative, office, showroom, fashion