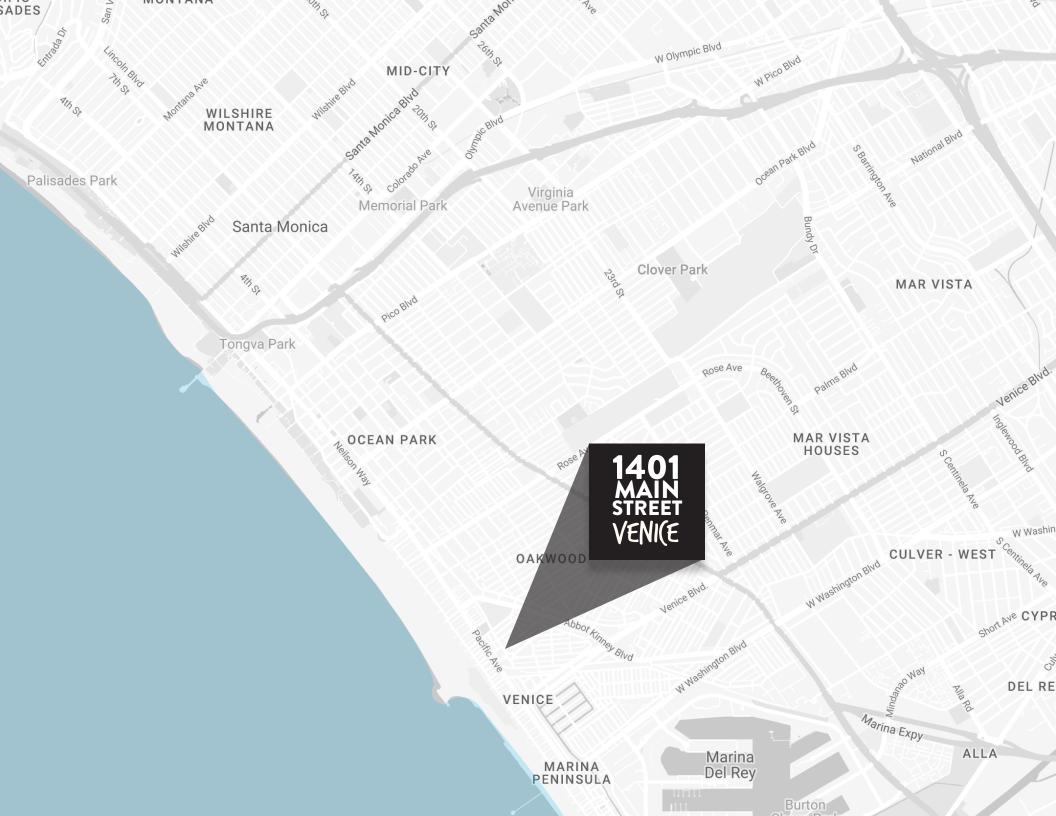

## SUBLEASE

1401 MAIN STREET VENICE, CA 90291

Exclusive corner compound in the heart of Venice. 2 floor open concept, loft style space ideal for office, showroom or creative use.

SIZE

**ASKING RATE** 

5,150 SF

# DETAILS

- » Sun filled, with high ceilings + modern finishes
- » 5,100 SF of open loft style space, spread out over 2 floors
- » Unique freestanding property at the corner of Main street and Horizon Avenue
- » A+ prime location steps from Windward Circle
- » Secured entry + gated garage for ultimate privacy
- » Flexible use; creative, office, showroom, fashion