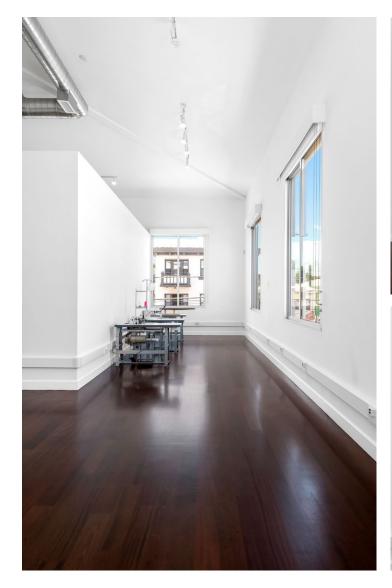

## SUBLEASE

1401 MAIN STREET VENICE, CA 90291

Exclusive corner compound in the heart of Venice. 2 floor open concept, loft style space ideal for office, showroom or creative use.

SIZE

**ASKING RATE** 

5,150 SF

# DETAILS

- » Sun filled, with high ceilings + modern finishes
- » 5,100 SF of open loft style space, spread out over 2 floors
- » Unique freestanding property at the corner of Main street and Horizon Avenue
- » A+ prime location steps from Windward Circle
- » Secured entry + gated garage for ultimate privacy
- » Flexible use; creative, office, showroom, fashion