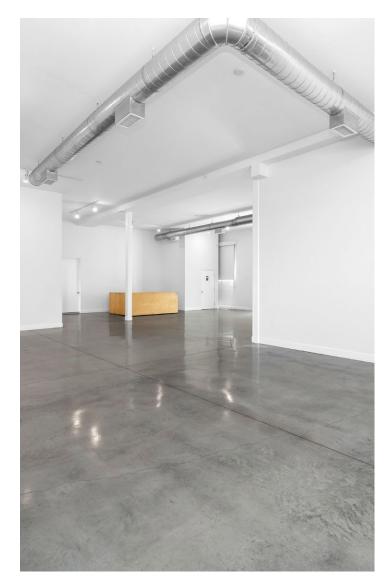

# DETAILS

- » Sun filled, with high ceilings + modern finishes
- » 5,100 SF of open loft style space, spread out over 2 floors
- » Unique freestanding property at the corner of Main street and Horizon Avenue
- » A+ prime location steps from Windward Circle
- » Secured entry + gated garage for ultimate privacy
- » Flexible use; creative, office, showroom, fashion