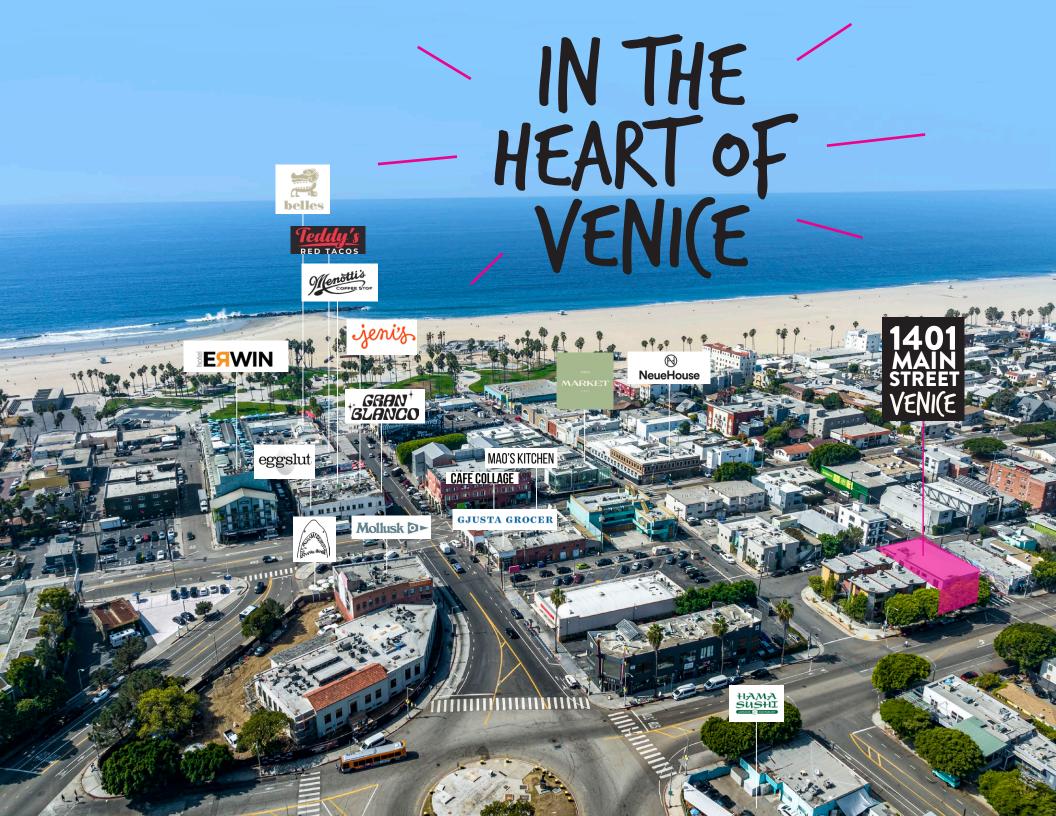

## SUBLEASE

1401 MAIN STREET VENICE, CA 90291

Exclusive corner compound in the heart of Venice. 2 floor open concept, loft style space ideal for office, showroom or creative use.

SIZE

**ASKING RATE** 

5,150 SF

# DETAILS

- » Sun filled, with high ceilings + modern finishes
- » 5,100 SF of open loft style space, spread out over 2 floors
- » Unique freestanding property at the corner of Main street and Horizon Avenue
- » A+ prime location steps from Windward Circle
- » Secured entry + gated garage for ultimate privacy
- » Flexible use; creative, office, showroom, fashion