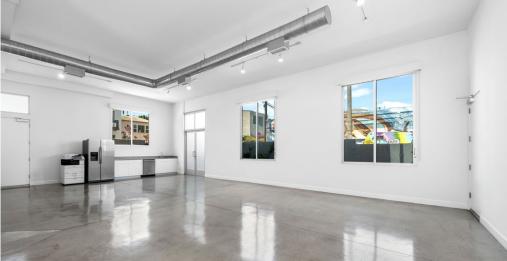

## SUBLEASE

1401 MAIN STREET VENICE, CA 90291

Exclusive corner compound in the heart of Venice. 2 floor open concept, loft style space ideal for office, showroom or creative use.

SIZE

**ASKING RATE** 

5,150 SF

# DETAILS

- » Sun filled, with high ceilings + modern finishes
- » 5,100 SF of open loft style space, spread out over 2 floors
- » Unique freestanding property at the corner of Main street and Horizon Avenue
- » A+ prime location steps from Windward Circle
- » Secured entry + gated garage for ultimate privacy
- » Flexible use; creative, office, showroom, fashion