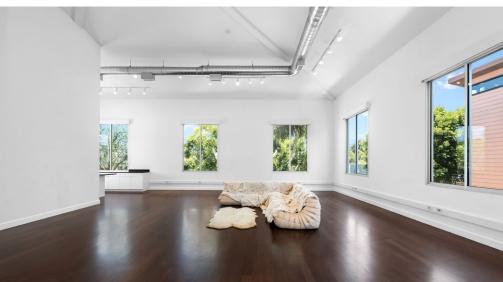

## SUBLEASE

1401 MAIN STREET VENICE, CA 90291

Exclusive corner compound in the heart of Venice. 2 floor open concept, loft style space ideal for office, showroom or creative use.

SIZE

**ASKING RATE** 

5,150 SF

# DETAILS

- » Sun filled, with high ceilings + modern finishes
- » 5,100 SF of open loft style space, spread out over 2 floors
- » Unique freestanding property at the corner of Main street and Horizon Avenue
- » A+ prime location steps from Windward Circle
- » Secured entry + gated garage for ultimate privacy
- » Flexible use; creative, office, showroom, fashion