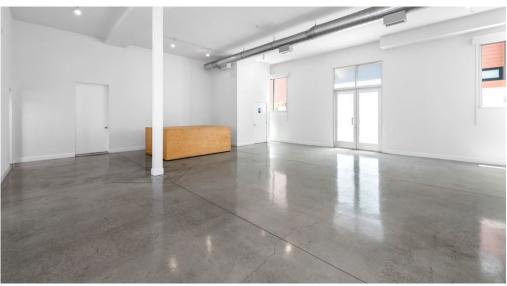

## SUBLEASE

1401 MAIN STREET VENICE, CA 90291

Exclusive corner compound in the heart of Venice. 2 floor open concept, loft style space ideal for office, showroom or creative use.

SIZE

**ASKING RATE** 

5,150 SF

# DETAILS

- » Sun filled, with high ceilings + modern finishes
- » 5,100 SF of open loft style space, spread out over 2 floors
- » Unique freestanding property at the corner of Main street and Horizon Avenue
- » A+ prime location steps from Windward Circle
- » Secured entry + gated garage for ultimate privacy
- » Flexible use; creative, office, showroom, fashion