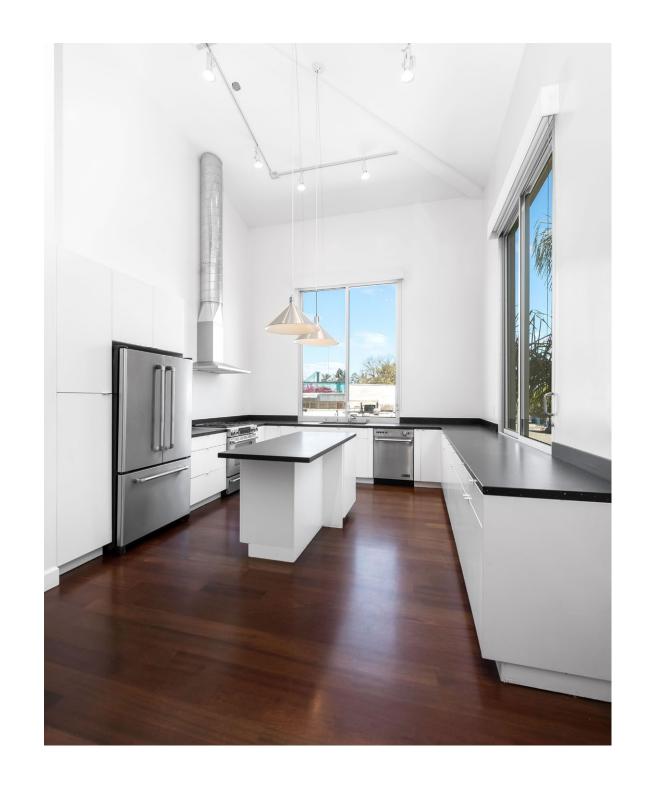

# DETAILS

- » Sun filled, with high ceilings + modern finishes
- » 5,100 SF of open loft style space, spread out over 2 floors
- » Unique freestanding property at the corner of Main street and Horizon Avenue
- » A+ prime location steps from Windward Circle
- » Secured entry + gated garage for ultimate privacy
- » Flexible use; creative, office, showroom, fashion