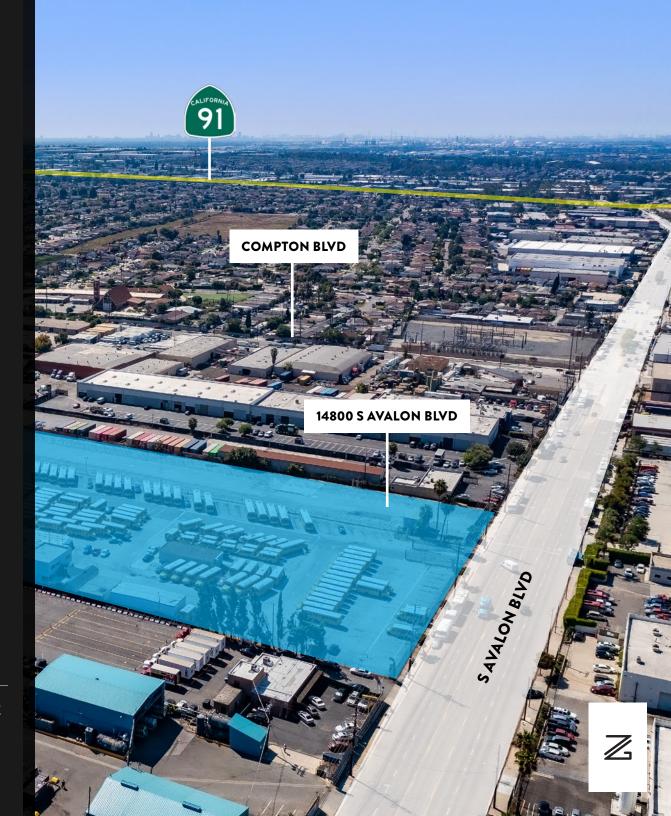

# LEASE DETAILS

14800 S AVALON BLVD, GARDENA, CA 90248 (Unincorporated Los Angeles)

Fully paved lot with warehouse & office building, ideal for containers, trucks, vehicles, & equipment

# **TERM**

5-10 years

- 12,890 SF of Warehouse currently used for auto/truck servicing with 4 oversized ground level doors
- Separate 7,350 SF Office building
- 4 oversized ground level doors
- Onsite fuel refilling station
- Truck and Container storage permitted
- 15 miles to the Port of Los Angeles near the 110, 105, 405 and 91 highways