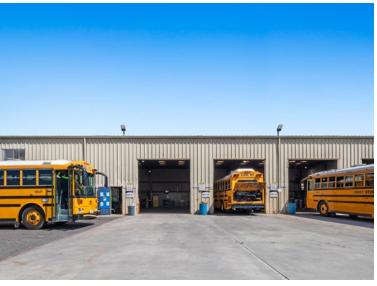

# 4.84 ACRES up to 6.89 ACRES

INDUSTRIAL OUTDOOR STORAGE

FULLY PAVED LOT.

IDEAL FOR CONTAINERS,

TRUCKS, VEHICLES, &

EQUIPMENT

14800 SOUTH AVALON BOULEVARD

# LEASE DETAILS

14800 S AVALON BLVD, GARDENA, CA 90248 (Unincorporated Los Angeles)

Fully paved lot with warehouse & office building, ideal for containers, trucks, vehicles, & equipment

# **TERM**

5-10 years

- 12,890 SF of Warehouse currently used for auto/truck servicing with 4 oversized ground level doors
- Separate 7,350 SF Office building
- 4 oversized ground level doors
- Onsite fuel refilling station
- Truck and Container storage permitted
- 15 miles to the Port of Los Angeles near the 110, 105, 405 and 91 highways