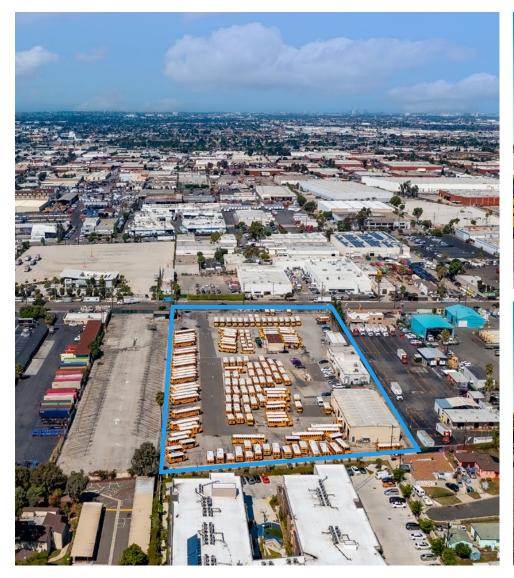

# LEASE DETAILS

14800 S AVALON BLVD, GARDENA, CA 90248 (Unincorporated Los Angeles)

Fully paved lot with warehouse & office building, ideal for containers, trucks, vehicles, & equipment

## SIZE

4.84 Acres up to 6.89 Acres (210,874 SF up to 300,216 SF)