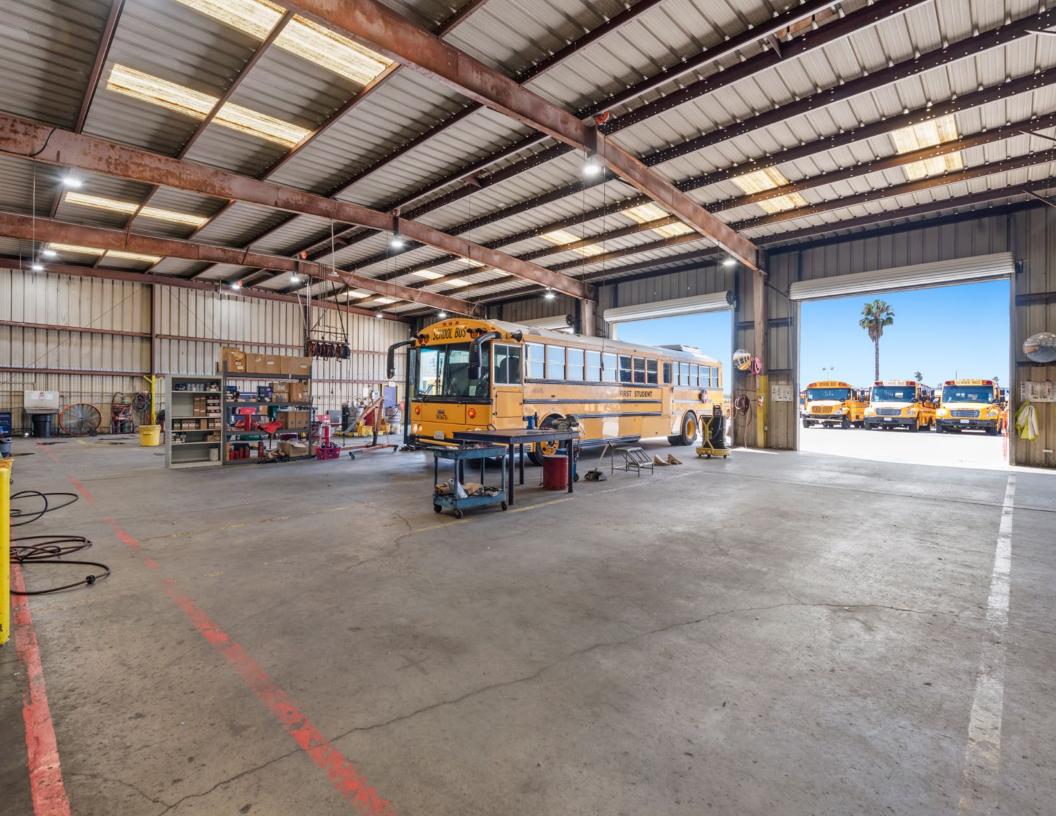

# **TERM**

5-10 years

- 12,890 SF of Warehouse currently used for auto/truck servicing with 4 oversized ground level doors
- Separate 7,350 SF Office building
- 4 oversized ground level doors
- Onsite fuel refilling station
- Truck and Container storage permitted
- 15 miles to the Port of Los Angeles near the 110, 105, 405 and 91 highways