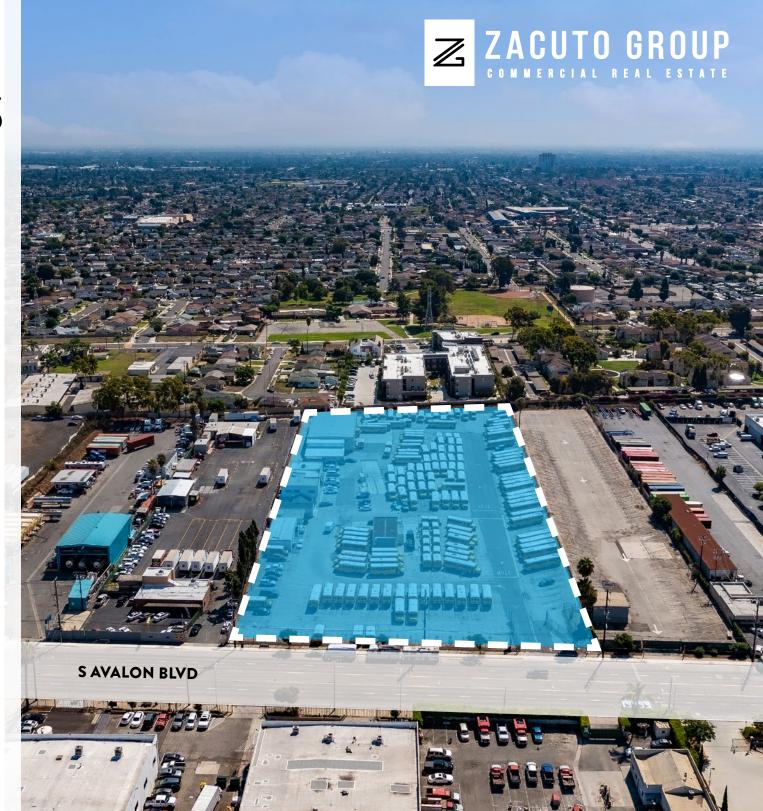

# 4.84 ACRES up to 6.89 ACRES

INDUSTRIAL OUTDOOR STORAGE

FULLY PAVED LOT.

IDEAL FOR CONTAINERS,

TRUCKS, VEHICLES, &

EQUIPMENT

14800 SOUTH AVALON BOULEVARD

# LEASE DETAILS

14800 S AVALON BLVD, GARDENA, CA 90248 (Unincorporated Los Angeles)

Fully paved lot with warehouse & office building, ideal for containers, trucks, vehicles, & equipment

## SIZE

4.84 Acres up to 6.89 Acres (210,874 SF up to 300,216 SF)