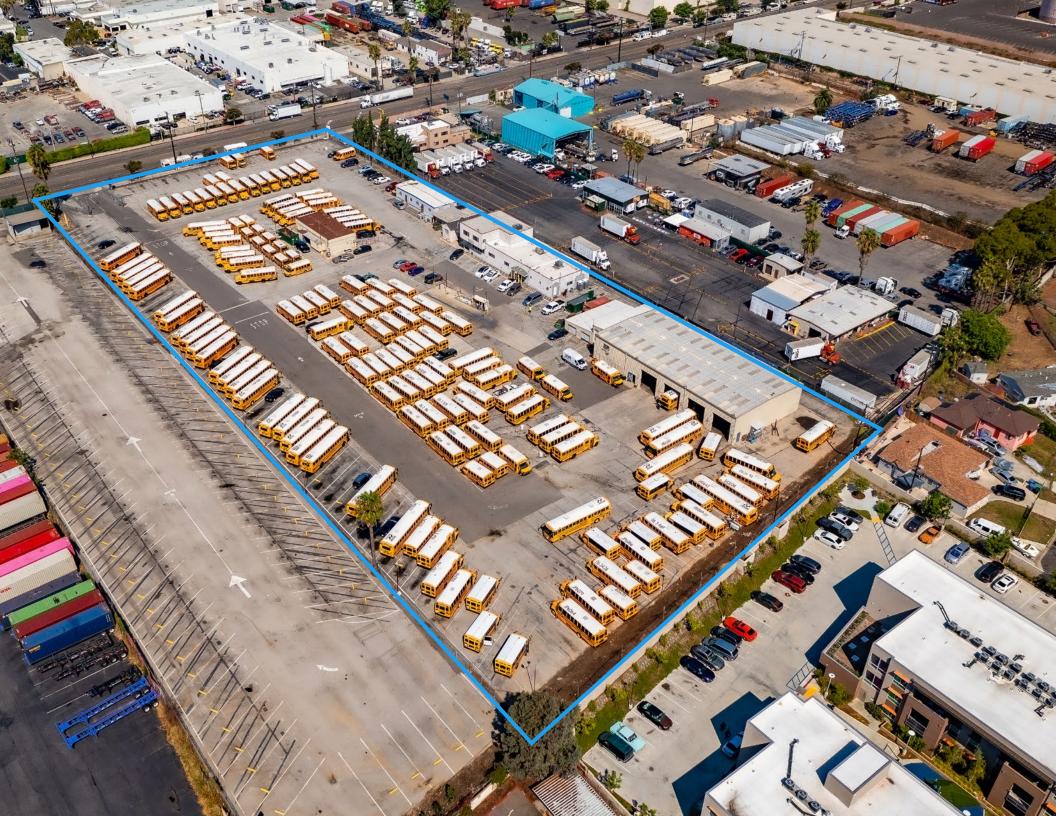

# LEASE DETAILS

14800 S AVALON BLVD, GARDENA, CA 90248 (Unincorporated Los Angeles)

Fully paved lot with warehouse & office building, ideal for containers, trucks, vehicles, & equipment

# **TERM**

5-10 years

- 12,890 SF of Warehouse currently used for auto/truck servicing with 4 oversized ground level doors
- Separate 7,350 SF Office building
- 4 oversized ground level doors
- Onsite fuel refilling station
- Truck and Container storage permitted
- 15 miles to the Port of Los Angeles near the 110, 105, 405 and 91 highways