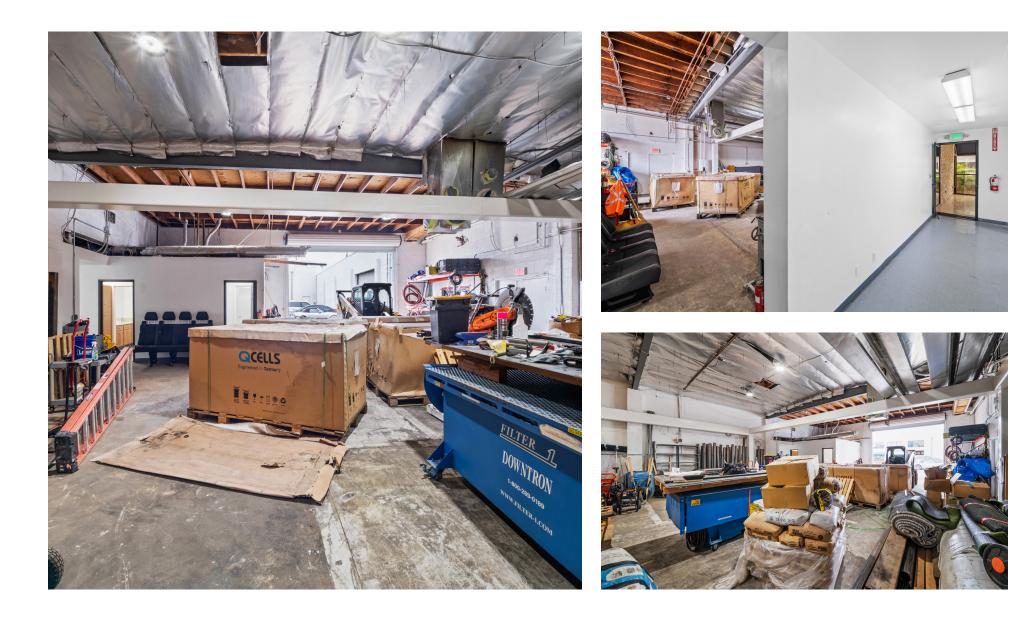

taxes, electricity, gas, and trash)

- Warehouse with flex use office spaces
- Reception with sweeping staircase to 2nd floor executive suite
- Roll up door
- Prime location near Van Nuys Airport and the 405 Freeway