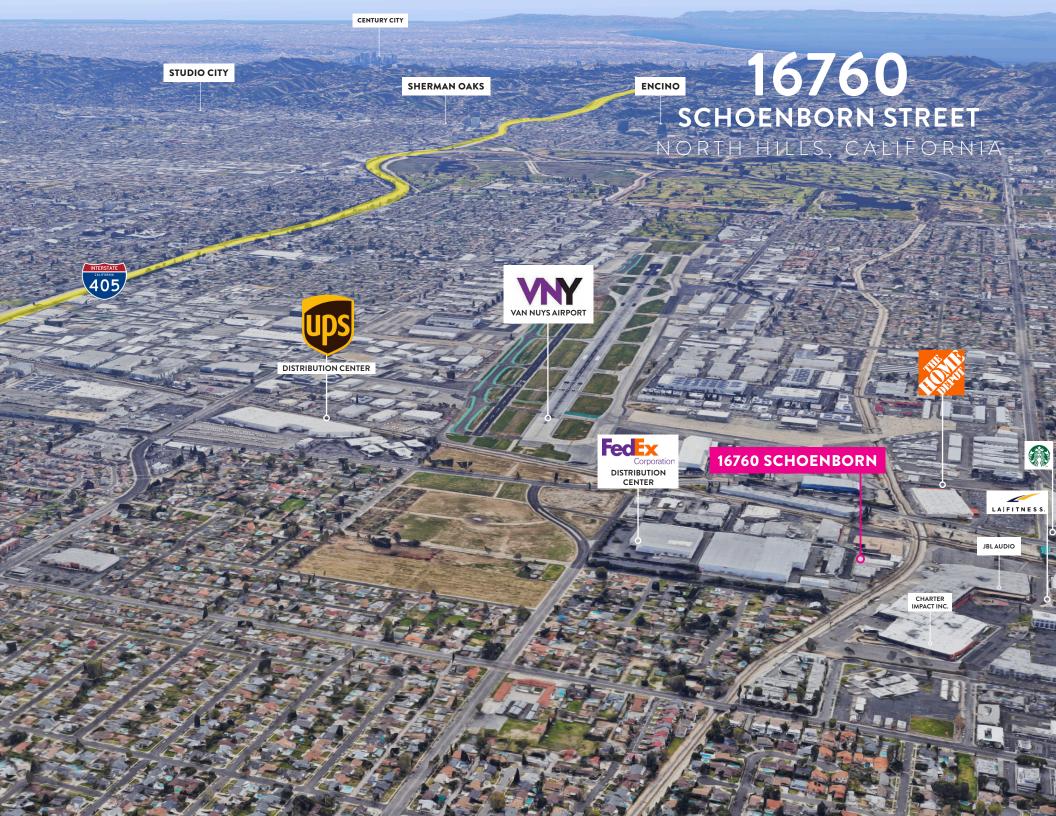

taxes, electricity, gas, and trash)

- Warehouse with flex use office spaces
- Reception with sweeping staircase to 2nd floor executive suite
- Roll up door
- Prime location near Van Nuys Airport and the 405 Freeway