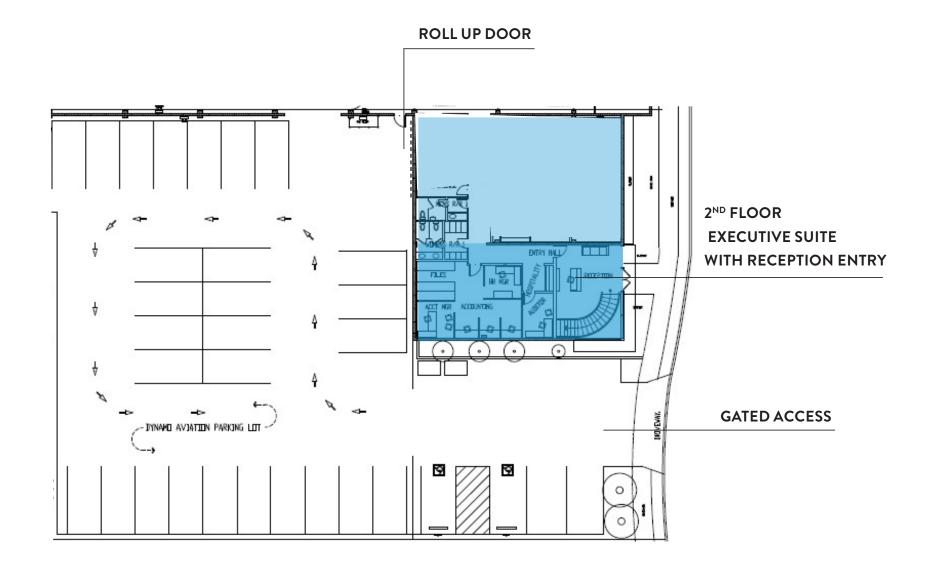

taxes, electricity, gas, and trash)

- Warehouse with flex use office spaces
- Reception with sweeping staircase to 2nd floor executive suite
- Roll up door
- Prime location near Van Nuys Airport and the 405 Freeway