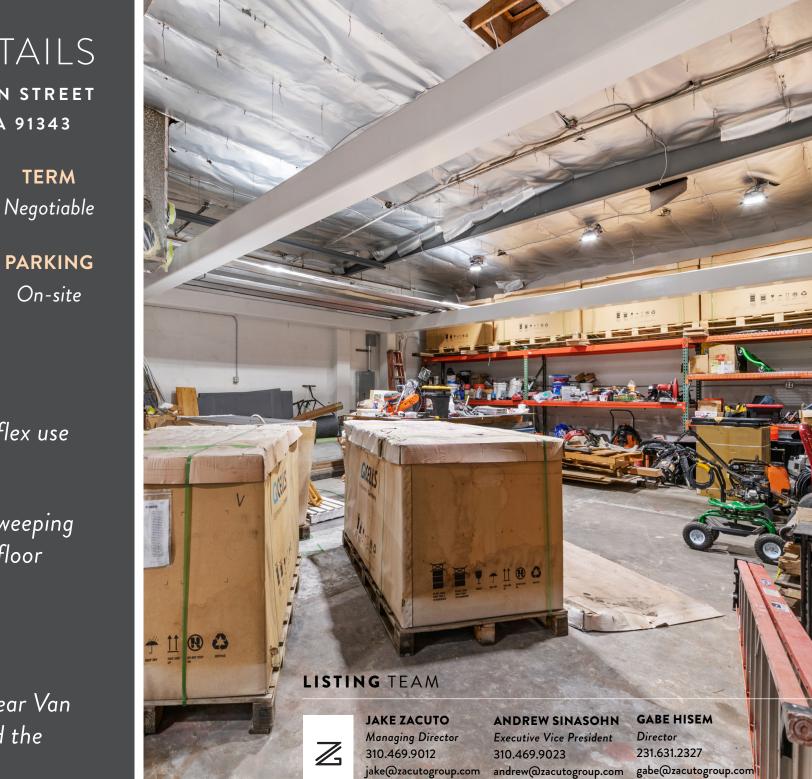

## SCHOENBORN S T R E E T NORTH HILLS/VAN NUYS

BRE #01377441

BRE #01951740

BRE #02187347

LEASE DETAILS 16707 SCHOENBORN STREET NORTH HILLS, CA 91343

SIZE 4,200 SF ASKING RATE \$1.85/SF MG + \$1,500/CAM (includes pro rata share of property

taxes, electricity, gas, and trash)

- Warehouse with flex use office spaces
- Reception with sweeping staircase to 2nd floor executive suite
- Roll up door
- Prime location near Van Nuys Airport and the 405 Freeway