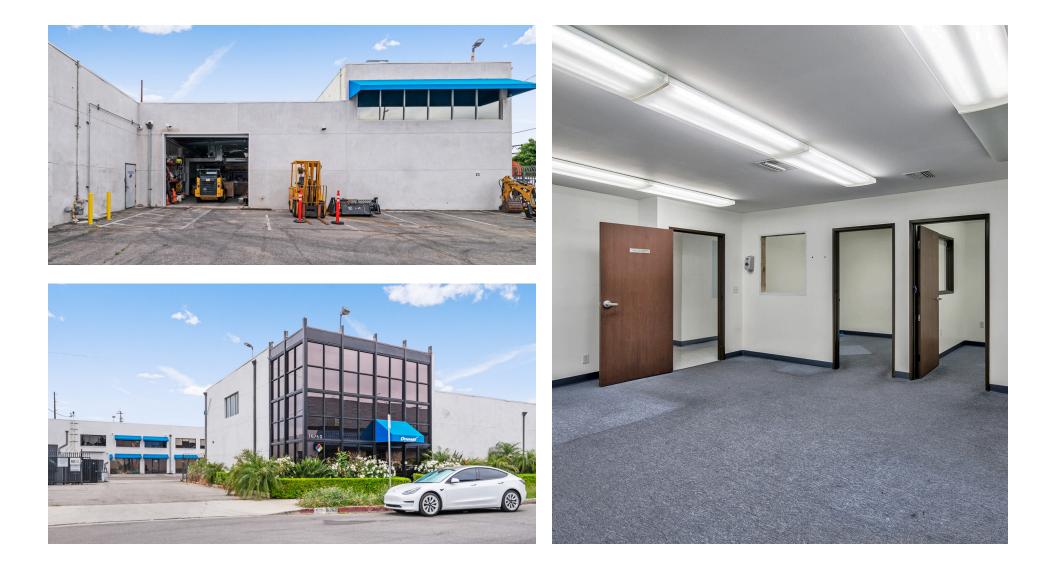

taxes, electricity, gas, and trash)

- Warehouse with flex use office spaces
- Reception with sweeping staircase to 2nd floor executive suite
- Roll up door
- Prime location near Van Nuys Airport and the 405 Freeway