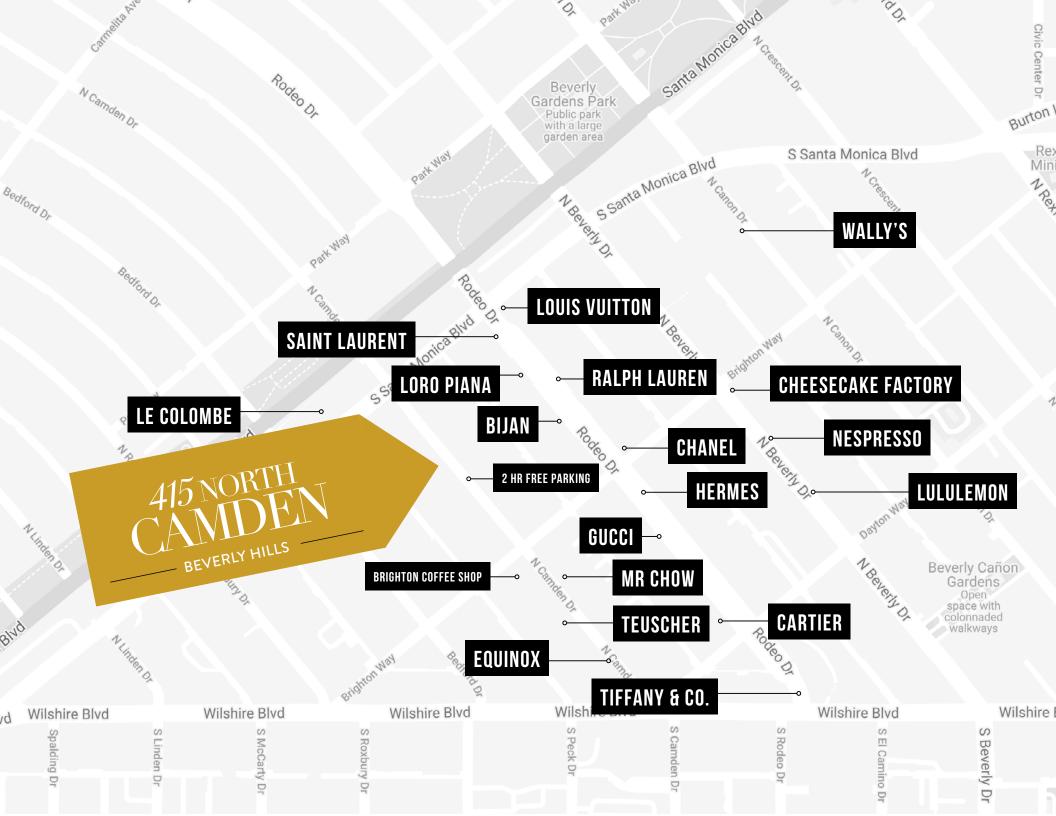

# THE BEVERLY HILLS GOLDEN TRIANGLE

415 N. Camden sits among the most distinguished retail and restaurants in the world; one block to Rodeo Drive, Wilshire and Santa Monica Boulevards.

Prime Beverly Hills location with prestigious 90210 address

# LOCATION MAP