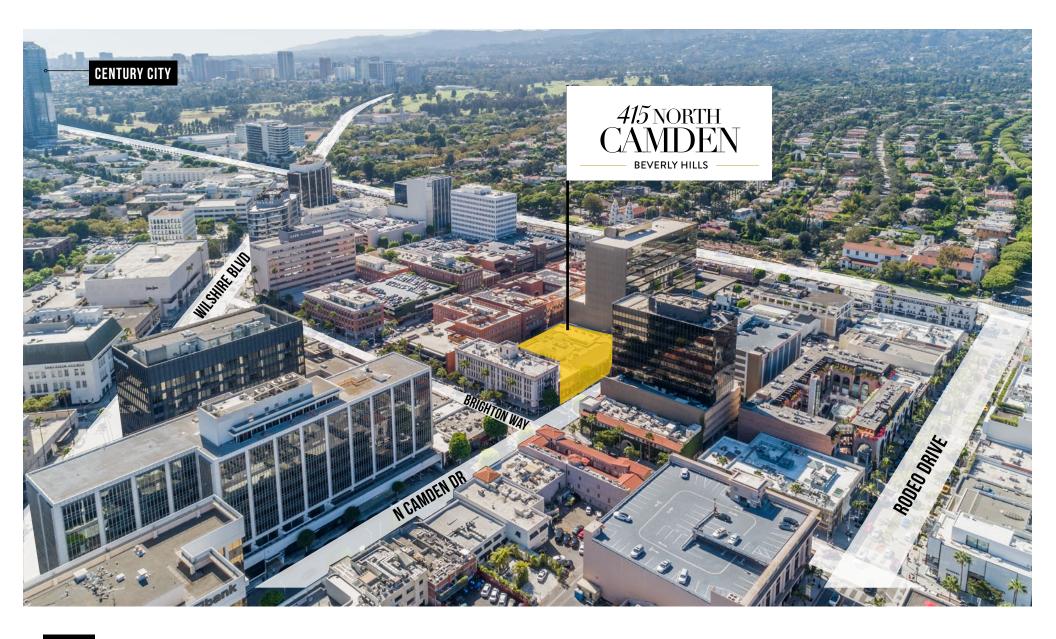

# THE BEVERLY HILLS GOLDEN TRIANGLE

415 N. Camden sits among the most distinguished retail and restaurants in the world; one block to Rodeo Drive, Wilshire and Santa Monica Boulevards.

Prime Beverly Hills location with prestigious 90210 address

One of Beverly Hills most well kept blocks

Future intersection of pedestrian plaza concept; walkable street with cafe seating, bike share stations, and kiosks

Crossroads of Los Angeles; accessible to the Westside, Downtown and Canyon roads