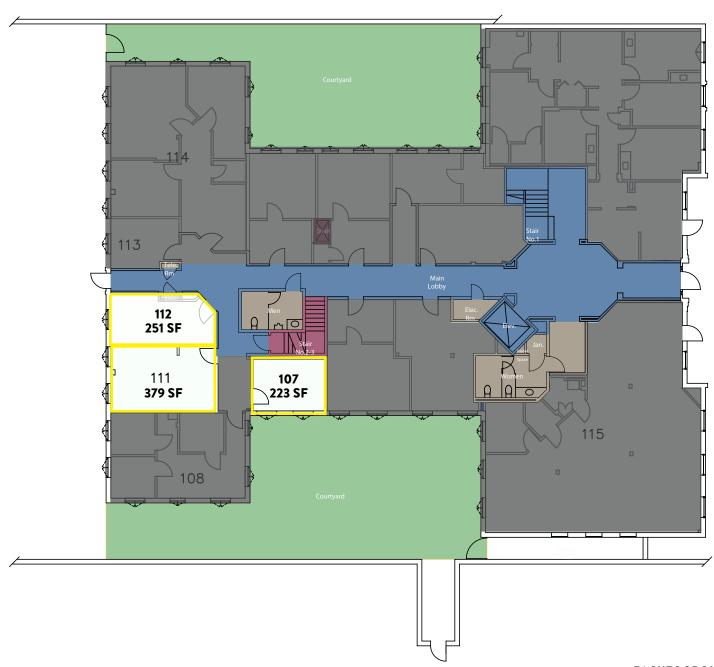

# AVAILABLE SUITES

| SUITE   | SIZE                                                                |
|---------|---------------------------------------------------------------------|
| 107     | 223 SF                                                              |
| 111     | 379 SF                                                              |
| 112     | 251 SF                                                              |
| 204-226 | multiple configurations possible<br>- see floor plan (788-3,741 SF) |

# FLOOR PLAN 1ST FLOOR