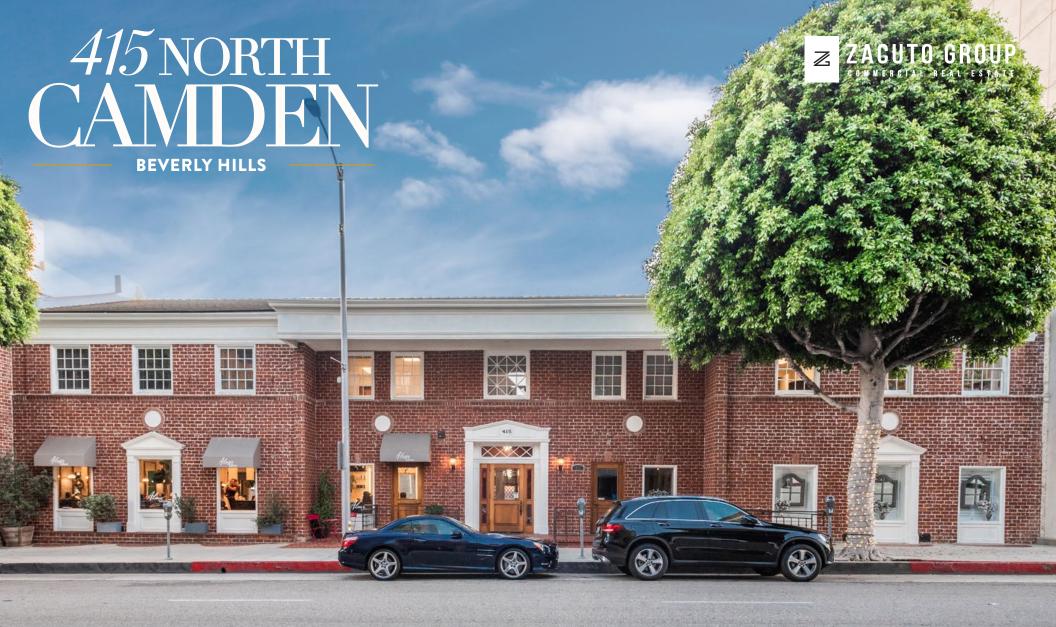

## Iconic 90210 Address

- Ideal for Medical, Office, and Creative uses
- · Build-to-Suit opportunity
- Brand new designer renovation in progress
- Property features operable windows throughout providing fresh air and tranquil courtyard views.
- Currently built-out as individual small suites which can be combined to larger spaces.

## DETAILS

415 N. CAMDEN DRIVE BEVERLY HILLS, CA 90210

# THE BEVERLY HILLS GOLDEN TRIANGLE

415 N. Camden sits among the most distinguished retail and restaurants in the world; one block to Rodeo Drive, Wilshire and Santa Monica Boulevards.

Prime Beverly Hills location with prestigious 90210 address

One of Beverly Hills most well kept blocks

Future intersection of pedestrian plaza concept; walkable street with cafe seating, bike share stations, and kiosks

Crossroads of Los Angeles; accessible to the Westside, Downtown and Canyon roads

Walk score of 92