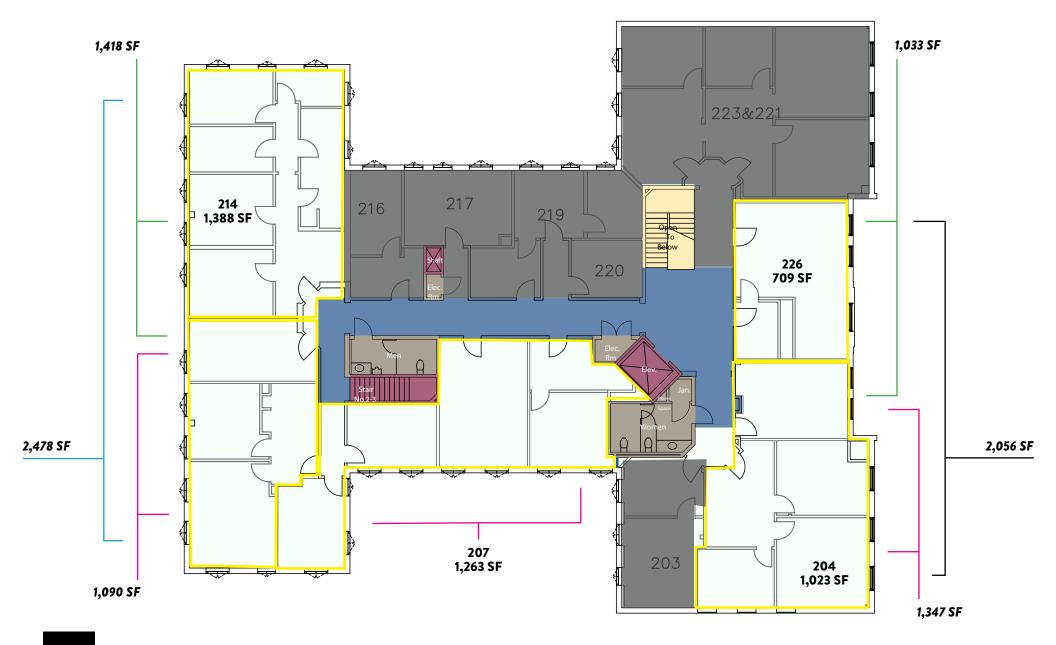

# AVAILABLE SUITES

| SUITE   | SIZE                                                                |
|---------|---------------------------------------------------------------------|
| 107     | 223 SF                                                              |
| 111     | 379 SF                                                              |
| 112     | 251 SF                                                              |
| 204-226 | multiple configurations possible<br>- see floor plan (788-3,741 SF) |

# FLOOR PLAN 2ND FLOOR