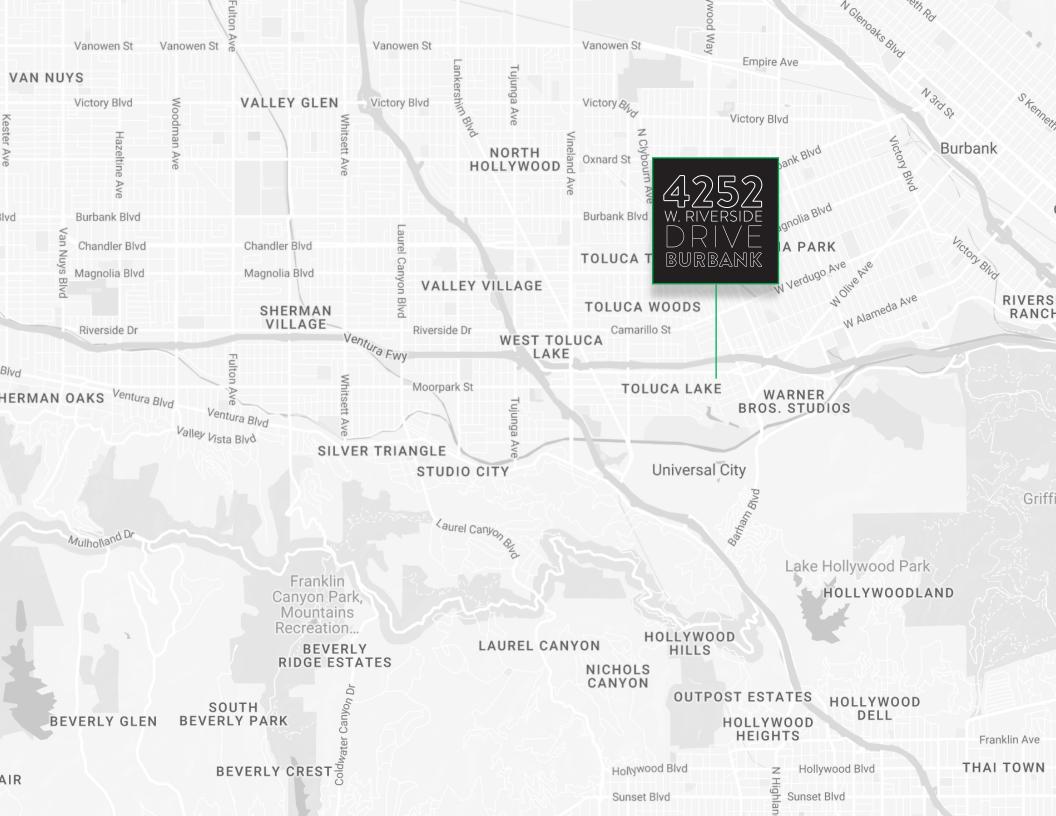

#### LOCATION

Burbank /Toluca Lake

## DYNAMIC LOCATION

#### INCREDIBLE LOCATION CENTRAL TO THE BEST OF THE NEIGHBORHOOD

PRISCILLAS GOURMET COFFEE / 4150 W RIVERSIDE

JINYA RAMEN / 4011 W RIVERSIDE

HANKS BAGELS / 4315 RIVERSIDE

MENDOCINO FARMS / 4301 W RIVERSIDE