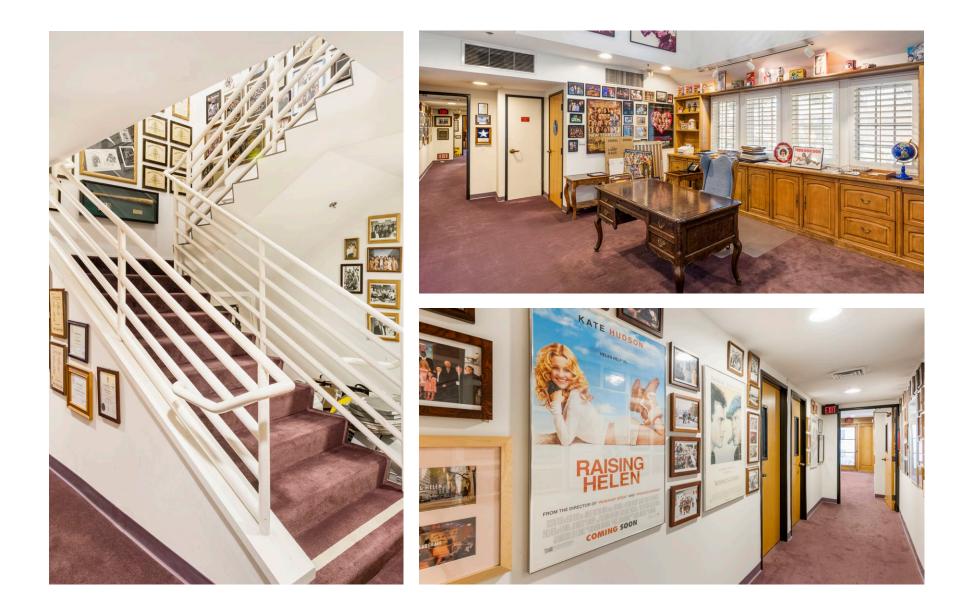

### FORMER OFFICES OF LEGENDARY HOLLYWOOD DIRECTOR/PRODUCER GARRY MARSHALL

Creative offices within the Marshall Theater\* compound. Includes a mix of private offices, editing rooms, kitchen, and outdoor patio.

#### **ICONIC SPACE**

Former production offices of Garry Marshall, steeped in Hollywood history, and filled with incredible creative energy.

#### **UNIT MIX**

Multi-floor layout with 7 private offices/ editing rooms + 1 office suite with full bathroom/shower.