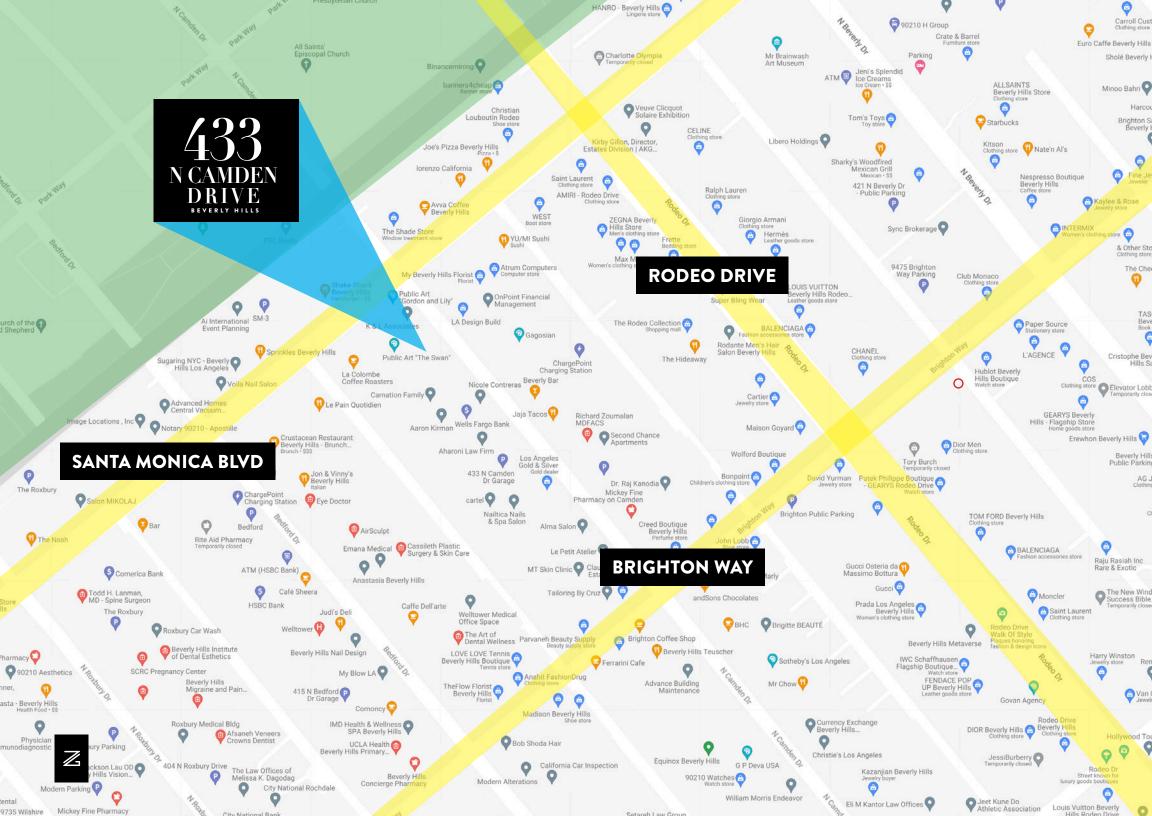

# DETAILS

433 N CAMDEN DRIVE BEVERLY HILLS, 90210

Shared sublease in brand new built out space in coveted Golden Triangle location

## **PARKING**

**RATE** 

50 - 2,500 SF

Negotiable

Call for price

- Exceptional renovation with designer upgrades
- Iconic Class A office building in the center of prestigious Beverly Hills Golden Triangle.
- Amenity-rich location with direct access to acclaimed restaurants and renowned shopping