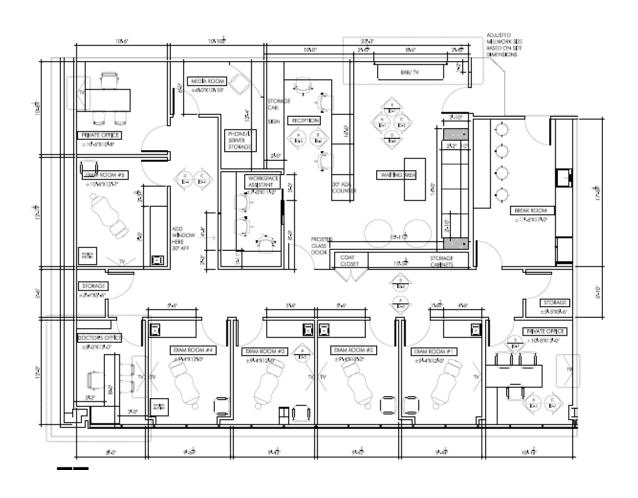

- » 5 Exam Rooms
- » 3 Private offices
- » Reception/waiting room
- » Kitchen/break room
- » Staff room/storage