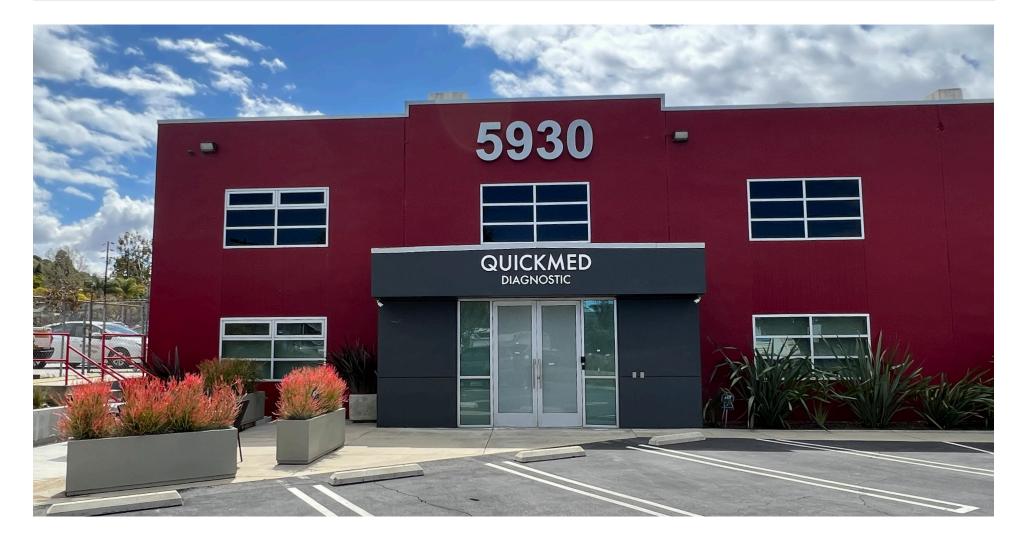

# PRIVATE 2 STORY COMPOUND

#### 5930 W JEFFERSON BLVD, LOS ANGELES, CA 90034

#### **PRIVATE MODERN 2 STORY COMPOUND WITH PATIO SPACE**

Creative office compound opportunity in the highly active Culver City sub-market. Interior has industrial style finishes featuring polished contrete floors, exposed ceilings, operable windows and an interior staircase. Space has dedicated private outdoor patio.