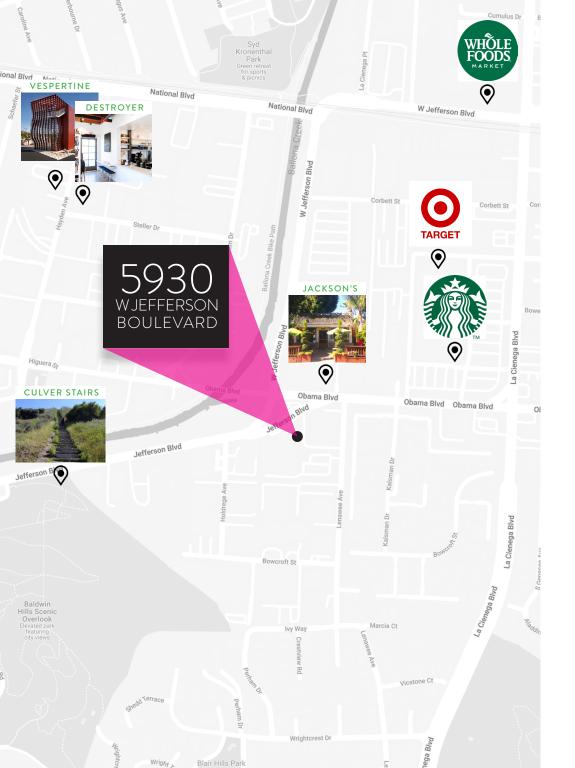

#### **CENTRAL LOCATION**

Located in the prime Hayden Tract, with easy access to Beverly Hills, Downtown and the Westside.

# NEARBY AMENITIES

Jackson's Cafe / 5880 Jefferson Blvd

Destroyer / 3578 Hayden Ave 2 min drive

MI

Cafe Vida / 9755 Culver Blvd

Vespertine / 3599 Hayden Ave