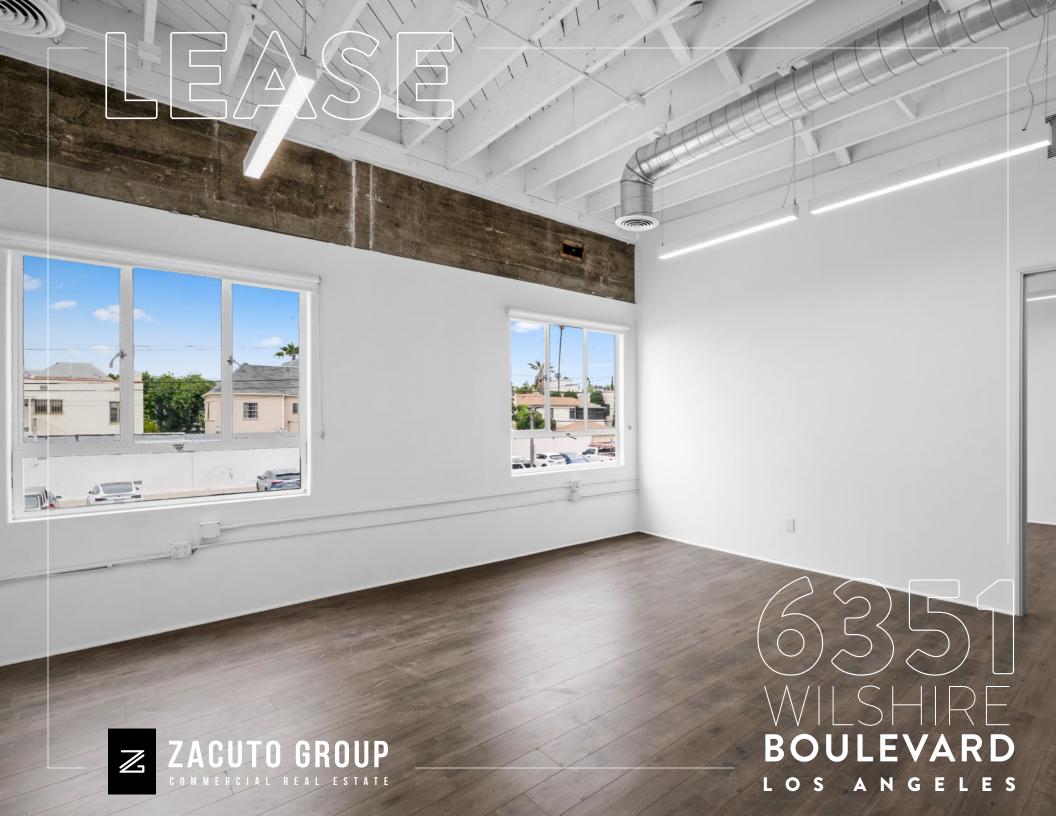

## LEASE DETAILS

6351 WILSHIRE BOULEVARD LOS ANGELES, CA 90048

## **AVAILABILITIES**

Suite C - 919 SF

### **TERM**

Negotiable

## **ASKING RATE**

\$3.25/SF FSG

### **PARKING**

2/1000

\$175 for unreserved \$225 for reserved

- Boutique building with ground level retail and 2nd floor offices.
- Creative office or professional services
- Light and bright spaces with operable windows and high ceilings
- Desirable Miracle Mile location, walkable to The Grove, Beverly Hills, and excellent restaurants and retail including Hiho Burger, KazuNori, Uovo, The Roof on Wilshire, and other notable amenities











**JAKE ZACUTO** 

Managing Director 310.469.9012 jake@zacutogroup.com BRE #01377441 LEOR BINSHTOCK

Executive Vice President 310.469.9014 leor@zacutogroup.com BRE #01773798 **JOH