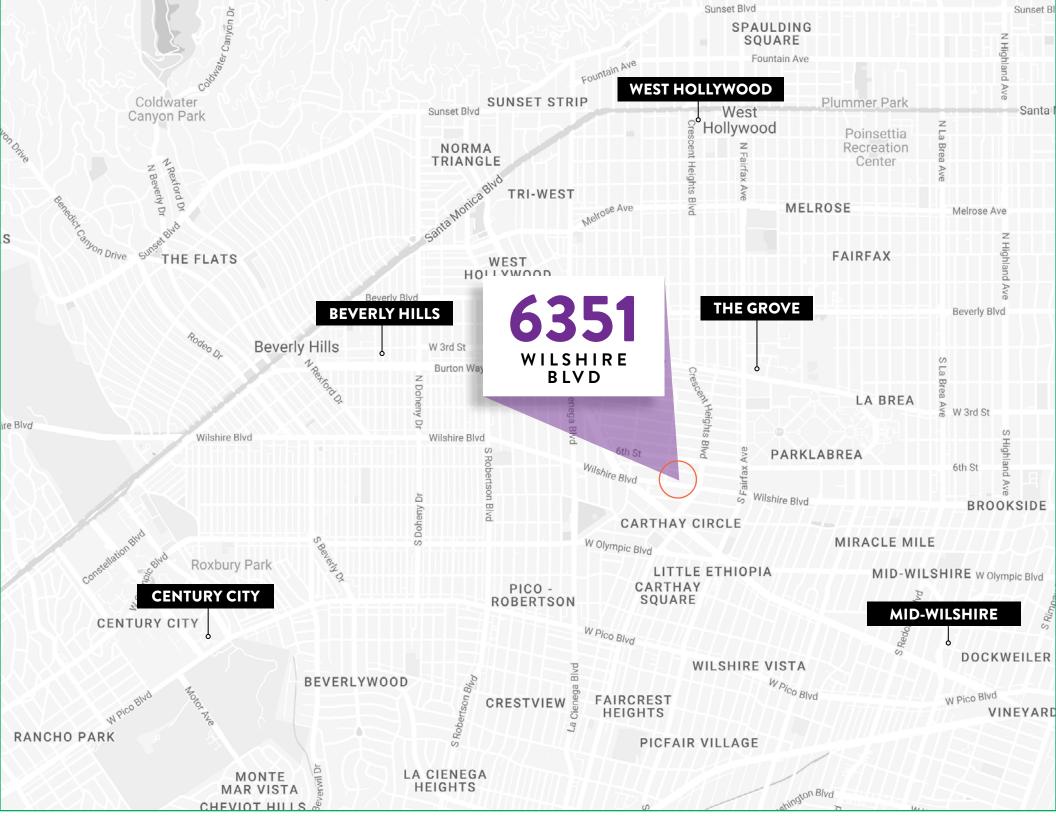

## LEASE DETAILS

6351 WILSHIRE BOULEVARD LOS ANGELES, CA 90048

### **PARKING**

2/1000

\$175 for unreserved \$225 for reserved

- Boutique building with ground level retail and 2nd floor offices.
- Creative office or professional services
- Light and bright spaces with operable windows and high ceilings
- Desirable Miracle Mile location, walkable to The Grove, Beverly Hills, and excellent restaurants and retail including Hiho Burger, KazuNori, Uovo, The Roof on Wilshire, and other notable amenities