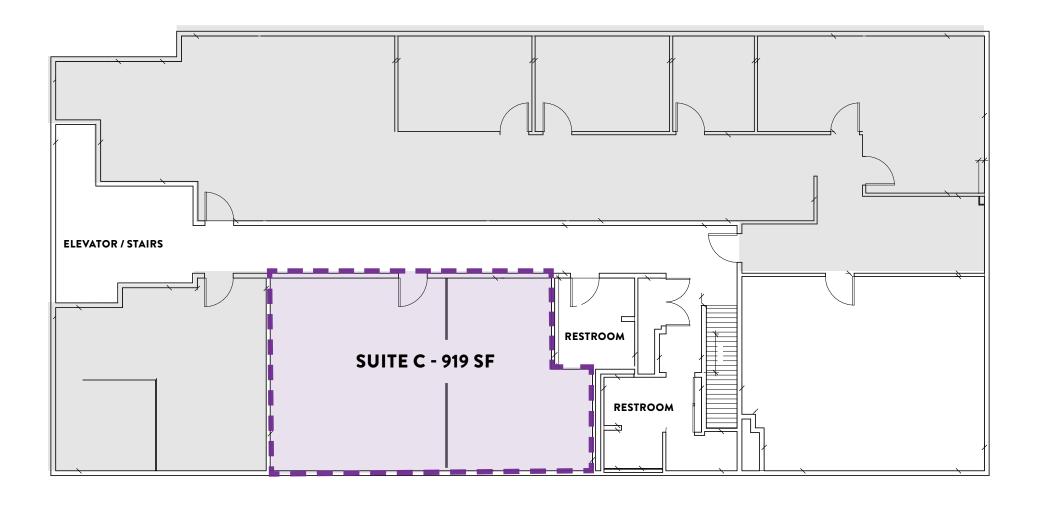

## LEASE DETAILS

6351 WILSHIRE BOULEVARD LOS ANGELES, CA 90048

## **AVAILABILITIES**

Suite C - 919 SF

### **TERM**

Negotiable

## **ASKING RATE**

\$3.25/SF FSG

### **PARKING**

2/1000

\$175 for unreserved \$225 for reserved

- Boutique building with ground level retail and 2nd floor offices.
- Creative office or professional services
- Light and bright spaces with operable windows and high ceilings
- Desirable Miracle Mile location, walkable to The Grove, Beverly Hills, and excellent restaurants and retail including Hiho Burger, KazuNori, Uovo, The Roof on Wilshire, and other notable amenities











**JAKE ZACUTO** 

Managing Director 310.469.9012 jake@zacutogroup.com BRE #01377441 LEOR BINSHTOCK

Executive Vice President 310.469.9014 leor@zacutogroup.com BRE #01773798 **JOHN LOGAN** 

Senior Director 310.469.9024 john@zacutogroup.com BRE #02161147

# ZACUTO GROUP

**ZACUTOGROUP.COM** 310.469.9300

No warranty, express or implied, is made as to the accuracy of the information contained herein. This information is submitted subject to errors, omissions, change of price, rental or other conditions, withdrawal without notice. All parties who receive this material should not rely on it, but should use it as a starting point of analysis, and should independently confirm the accuracy of the information contained herein through a due diligence review of the books, records, files and do