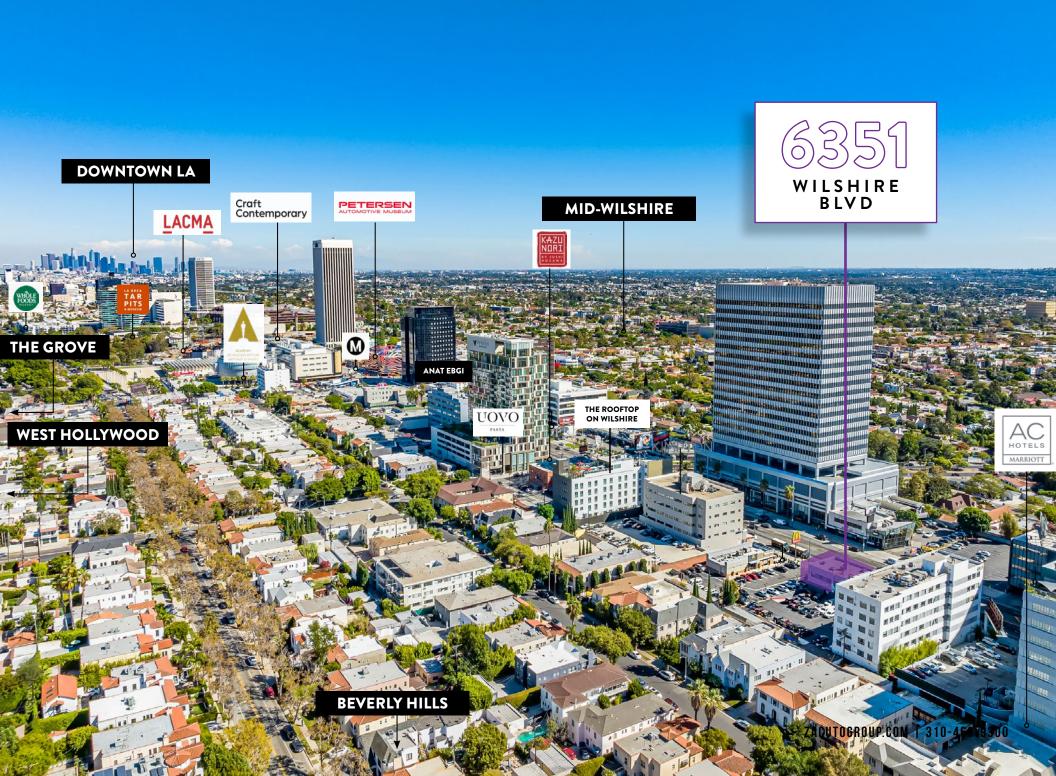

### **PARKING**

2/1000

\$175 for unreserved \$225 for reserved

- Boutique building with ground level retail and 2nd floor offices.
- Creative office or professional services
- Light and bright spaces with operable windows and high ceilings
- Desirable Miracle Mile location, walkable to The Grove, Beverly Hills, and excellent restaurants and retail including Hiho Burger, KazuNori, Uovo, The Roof on Wilshire, and other notable amenities