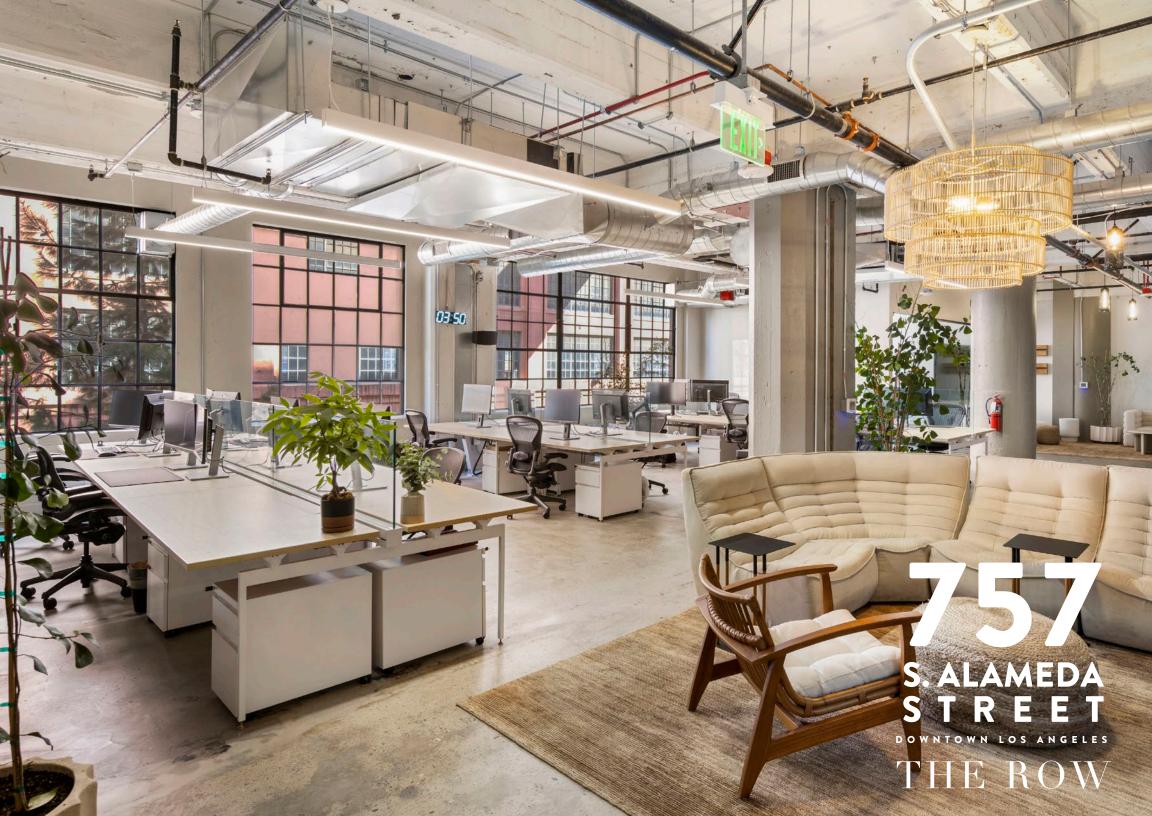

## SUBLEASE DETAILS

757 S. ALAMEDA STREET, 210 THE ROW, DTLA, 90021

SIZE

3,958 SF

**PARKING** 

8 spaces + option for more

**RATE** 

\$2.90/SF MG

**TERM** 

Through 7/31/2024

**LOCATION** 

Downtown LA

- » Highly stylized 2nd floor creative office at The Row, DTLA
- » Modern, light and bright suite with oversized casement windows, exposed industrial style ceilings, accent lighting and designer finishes
- » Open floor plan + 3 private offices + reception area + custom kitchen
- » Acoustic sound paneling
- » Controlled suite access
- » Wired with fiber optic cables
- » On-site amenities including restaurants, retail and entertainment