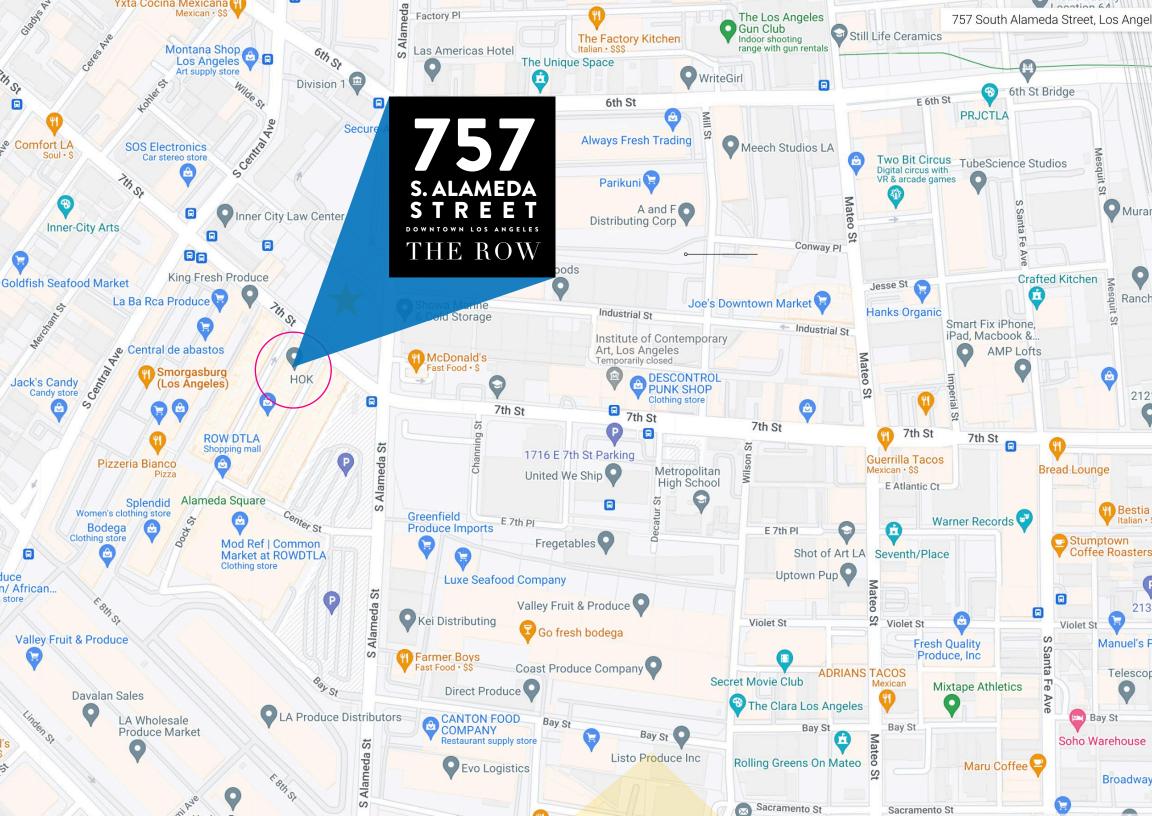

**TERM** 

Through 7/31/2024

**LOCATION** 

Downtown LA

- » Highly stylized 2nd floor creative office at The Row, DTLA
- » Modern, light and bright suite with oversized casement windows, exposed industrial style ceilings, accent lighting and designer finishes
- » Open floor plan + 3 private offices + reception area + custom kitchen
- » Acoustic sound paneling
- » Controlled suite access
- » Wired with fiber optic cables
- » On-site amenities including restaurants, retail and entertainment