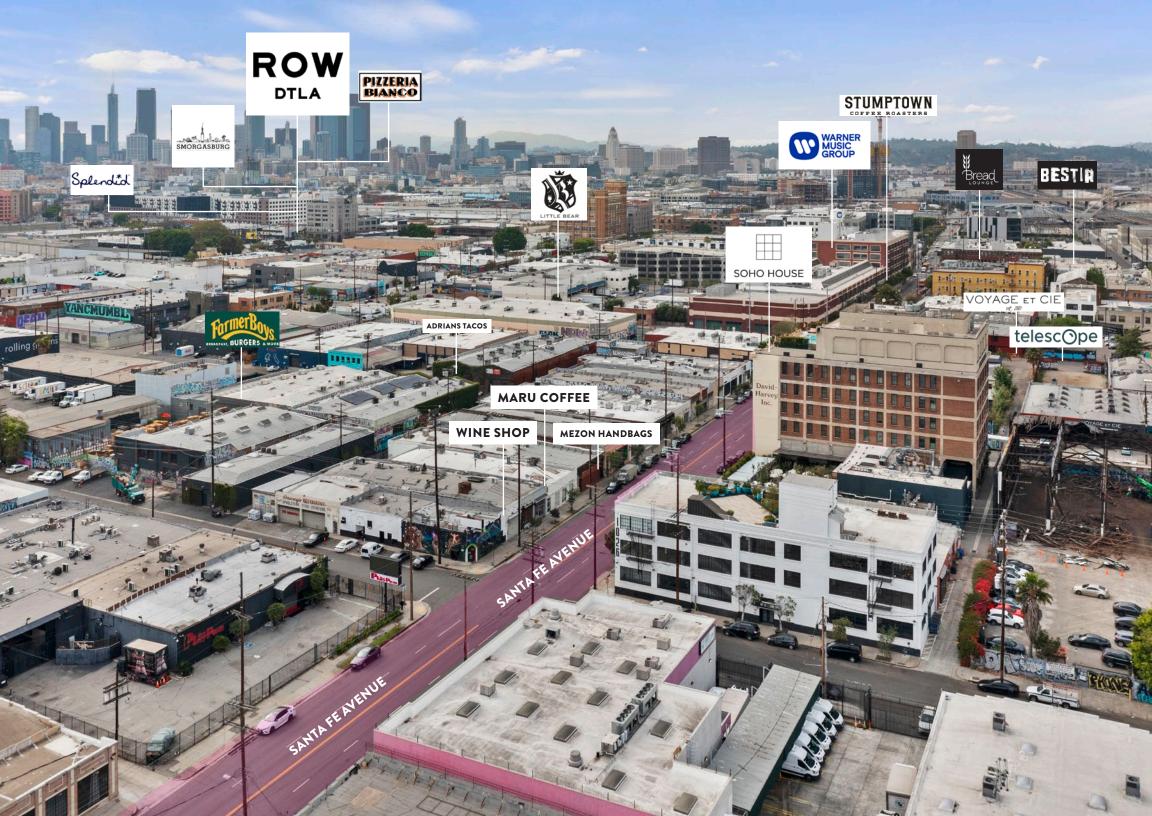

**TERM** 

Through 7/31/2024

**LOCATION** 

Downtown LA

- » Highly stylized 2nd floor creative office at The Row, DTLA
- » Modern, light and bright suite with oversized casement windows, exposed industrial style ceilings, accent lighting and designer finishes
- » Open floor plan + 3 private offices + reception area + custom kitchen
- » Acoustic sound paneling
- » Controlled suite access
- » Wired with fiber optic cables
- » On-site amenities including restaurants, retail and entertainment