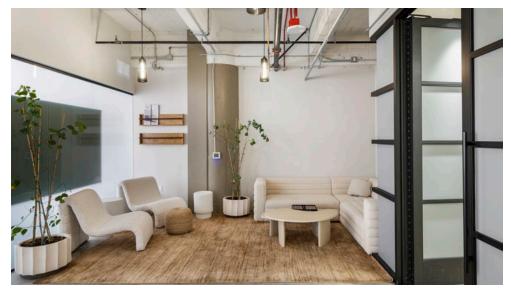

**TERM** 

Through 7/31/2024

**LOCATION** 

Downtown LA

- » Highly stylized 2nd floor creative office at The Row, DTLA
- » Modern, light and bright suite with oversized casement windows, exposed industrial style ceilings, accent lighting and designer finishes
- » Open floor plan + 3 private offices + reception area + custom kitchen
- » Acoustic sound paneling
- » Controlled suite access
- » Wired with fiber optic cables
- » On-site amenities including restaurants, retail and entertainment