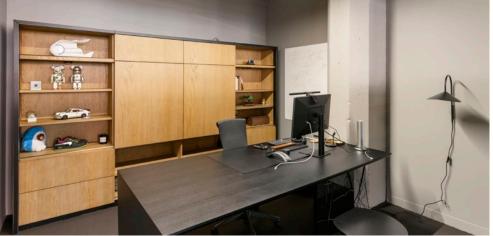

**TERM** 

Through 7/31/2024

**LOCATION** 

Downtown LA

- » Highly stylized 2nd floor creative office at The Row, DTLA
- » Modern, light and bright suite with oversized casement windows, exposed industrial style ceilings, accent lighting and designer finishes
- » Open floor plan + 3 private offices + reception area + custom kitchen
- » Acoustic sound paneling
- » Controlled suite access
- » Wired with fiber optic cables
- » On-site amenities including restaurants, retail and entertainment