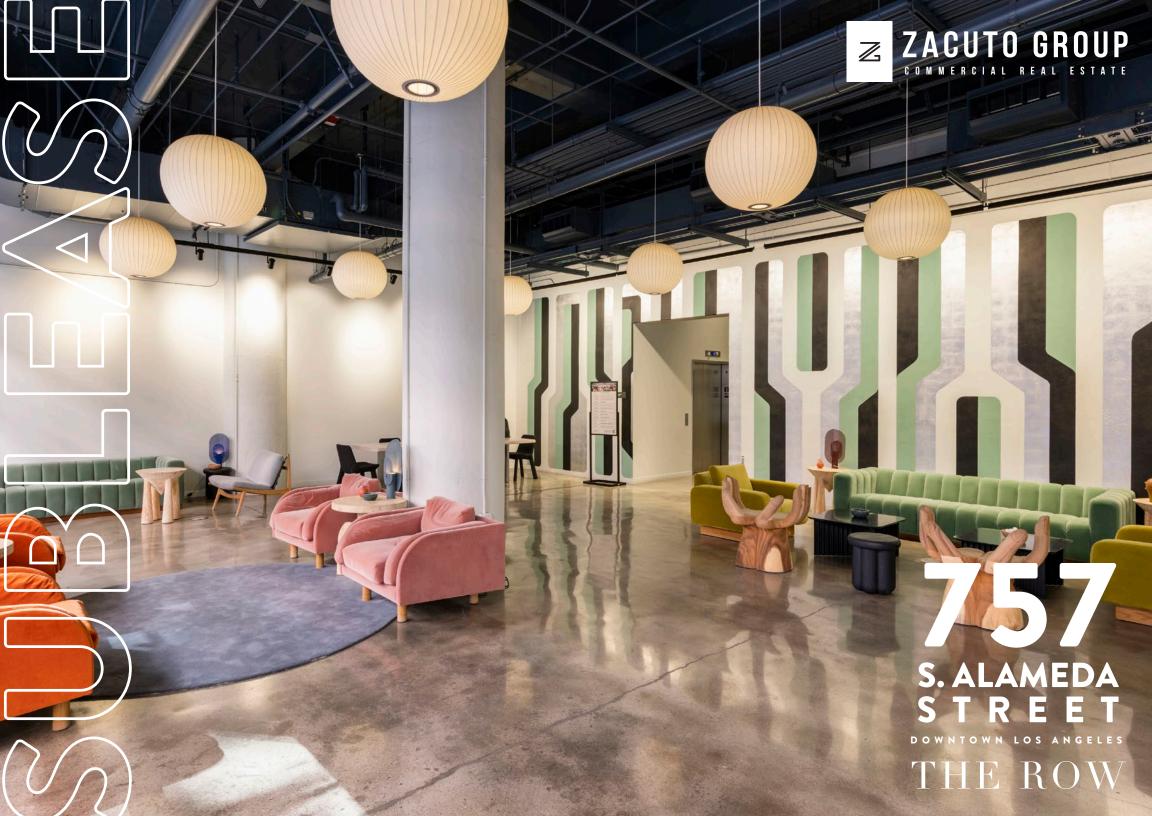

## SUBLEASE DETAILS

757 S. ALAMEDA STREET, 210 THE ROW, DTLA, 90021

SIZE

3,958 SF

**PARKING** 

8 spaces + option for more

**RATE** 

\$2.90/SF MG

**TERM** 

Through 7/31/2024

**LOCATION** 

Downtown LA

- » Highly stylized 2nd floor creative office at The Row, DTLA
- » Modern, light and bright suite with oversized casement windows, exposed industrial style ceilings, accent lighting and designer finishes
- » Open floor plan + 3 private offices + reception area + custom kitchen
- » Acoustic sound paneling
- » Controlled suite access
- » Wired with fiber optic cables
- » On-site amenities including restaurants, retail and entertainment