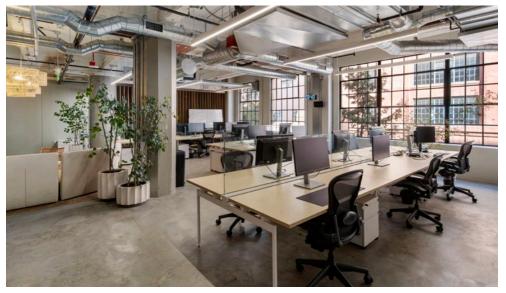

**TERM** 

Through 7/31/2024

**LOCATION** 

Downtown LA

- » Highly stylized 2nd floor creative office at The Row, DTLA
- » Modern, light and bright suite with oversized casement windows, exposed industrial style ceilings, accent lighting and designer finishes
- » Open floor plan + 3 private offices + reception area + custom kitchen
- » Acoustic sound paneling
- » Controlled suite access
- » Wired with fiber optic cables
- » On-site amenities including restaurants, retail and entertainment