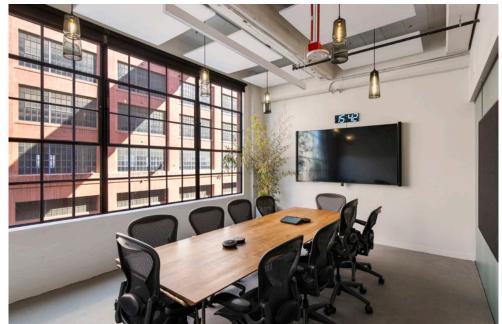

**TERM** 

Through 7/31/2024

**LOCATION** 

Downtown LA

- » Highly stylized 2nd floor creative office at The Row, DTLA
- » Modern, light and bright suite with oversized casement windows, exposed industrial style ceilings, accent lighting and designer finishes
- » Open floor plan + 3 private offices + reception area + custom kitchen
- » Acoustic sound paneling
- » Controlled suite access
- » Wired with fiber optic cables
- » On-site amenities including restaurants, retail and entertainment