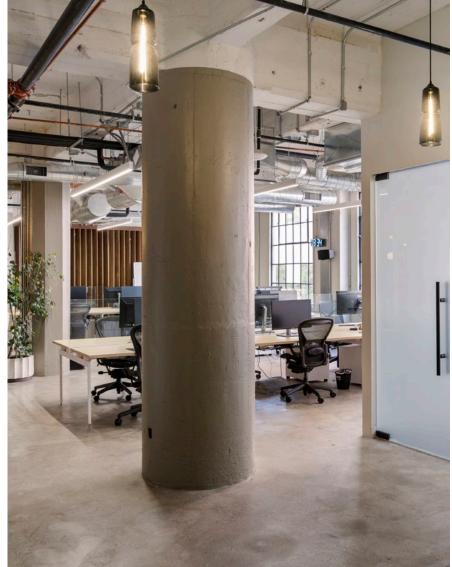

**TERM** 

Through 7/31/2024

**LOCATION** 

Downtown LA

- » Highly stylized 2nd floor creative office at The Row, DTLA
- » Modern, light and bright suite with oversized casement windows, exposed industrial style ceilings, accent lighting and designer finishes
- » Open floor plan + 3 private offices + reception area + custom kitchen
- » Acoustic sound paneling
- » Controlled suite access
- » Wired with fiber optic cables
- » On-site amenities including restaurants, retail and entertainment