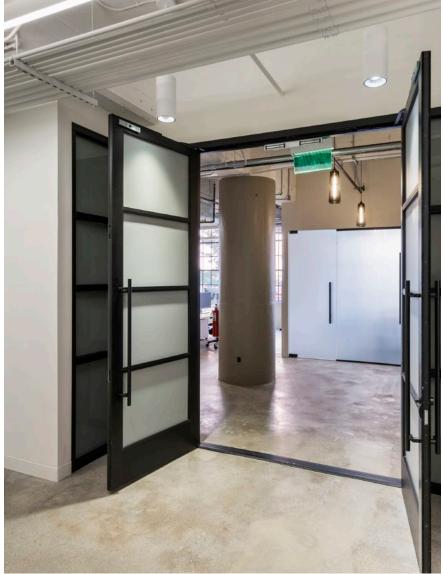

**TERM** 

Through 7/31/2024

**LOCATION** 

Downtown LA

- » Highly stylized 2nd floor creative office at The Row, DTLA
- » Modern, light and bright suite with oversized casement windows, exposed industrial style ceilings, accent lighting and designer finishes
- » Open floor plan + 3 private offices + reception area + custom kitchen
- » Acoustic sound paneling
- » Controlled suite access
- » Wired with fiber optic cables
- » On-site amenities including restaurants, retail and entertainment