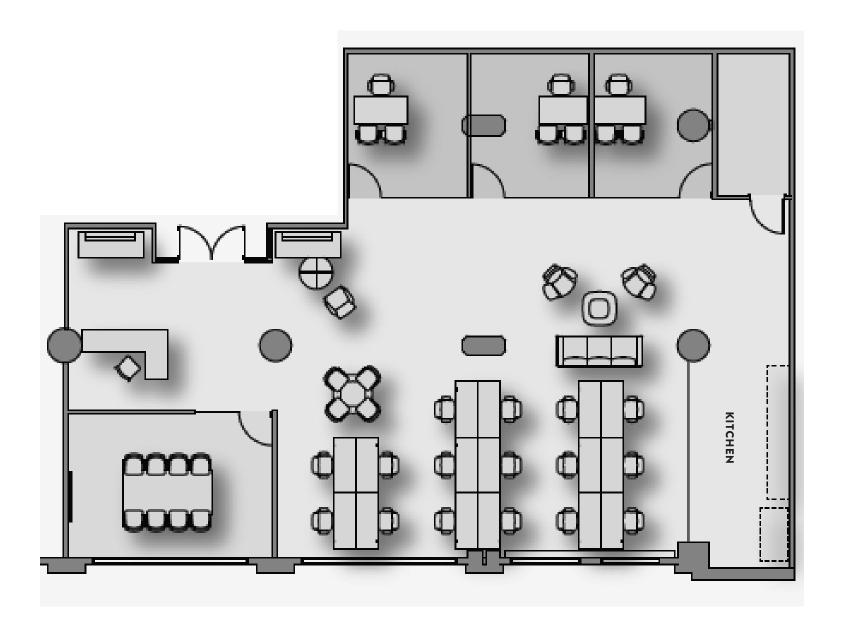

## SUBLEASE DETAILS

757 S. ALAMEDA STREET, 210 THE ROW, DTLA, 90021

SIZE

3,958 SF

**PARKING** 

8 spaces + option for more

**RATE** 

\$2.90/SF MG

**TERM** 

Through 7/31/2024

**LOCATION** 

Downtown LA

- » Highly stylized 2nd floor creative office at The Row, DTLA
- » Modern, light and bright suite with oversized casement windows, exposed industrial style ceilings, accent lighting and designer finishes
- » Open floor plan + 3 private offices + reception area + custom kitchen
- » Acoustic sound paneling
- » Controlled suite access
- » Wired with fiber optic cables
- » On-site amenities including restaurants, retail and entertainment