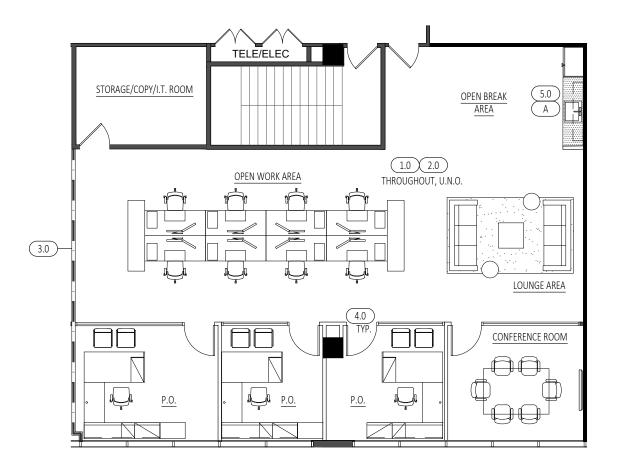

#### AVAILABILITIES

Suite 215 Size - 2,294 SF

8350 WILSHIRE BOULEVARD, BEVERLY HILLS, CA 90211

SUITE 215 · 2,294 SF

ZACUTOGROUP.COM | 310.469.9300