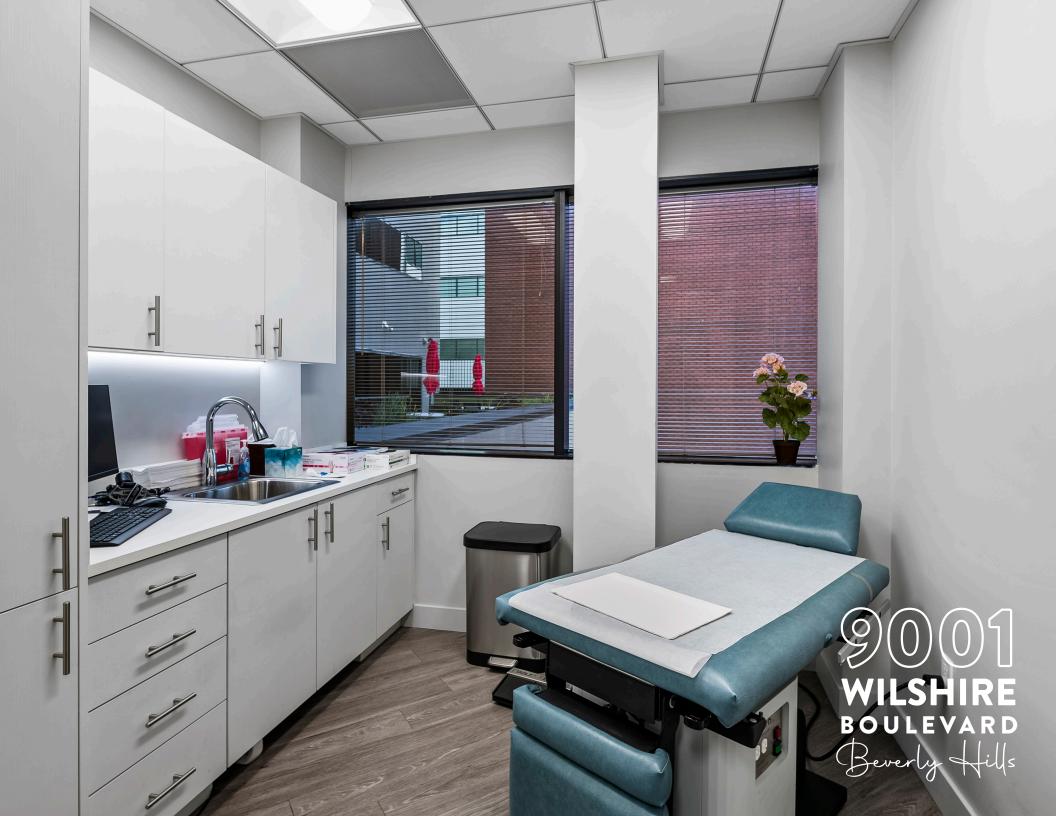

## **INTERIOR PHOTOS**

\$6.75/SF FSG

\$195/unreserved no reserved

- Medical offices available on a prime stretch of Wilshire Blvd in Beverly Hills
- Space is built out with reception area, 3 exam rooms with sinks, 1 procedure room with sink, 1 exam room without sink, and 1 doctor's office, lab, staff breakroom/kitchen, & access to shared outdoor patio.