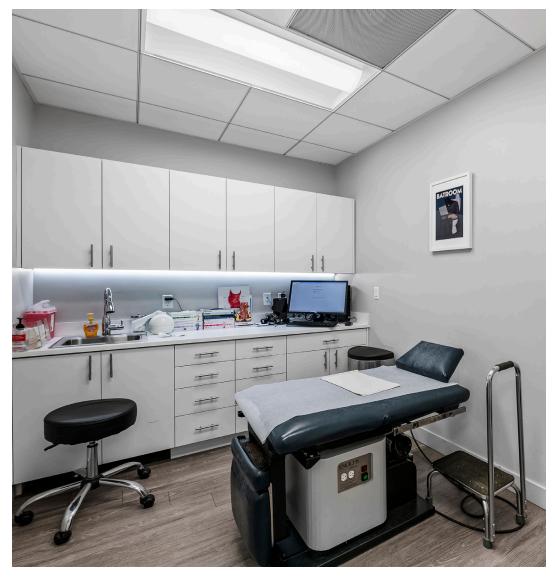

## **INTERIOR PHOTOS**

\$6.75/SF FSG

\$195/unreserved no reserved

- Medical offices available on a prime stretch of Wilshire Blvd in Beverly Hills
- Space is built out with reception area, 3 exam rooms with sinks, 1 procedure room with sink, 1 exam room without sink, and 1 doctor's office, lab, staff breakroom/kitchen, & access to shared outdoor patio.