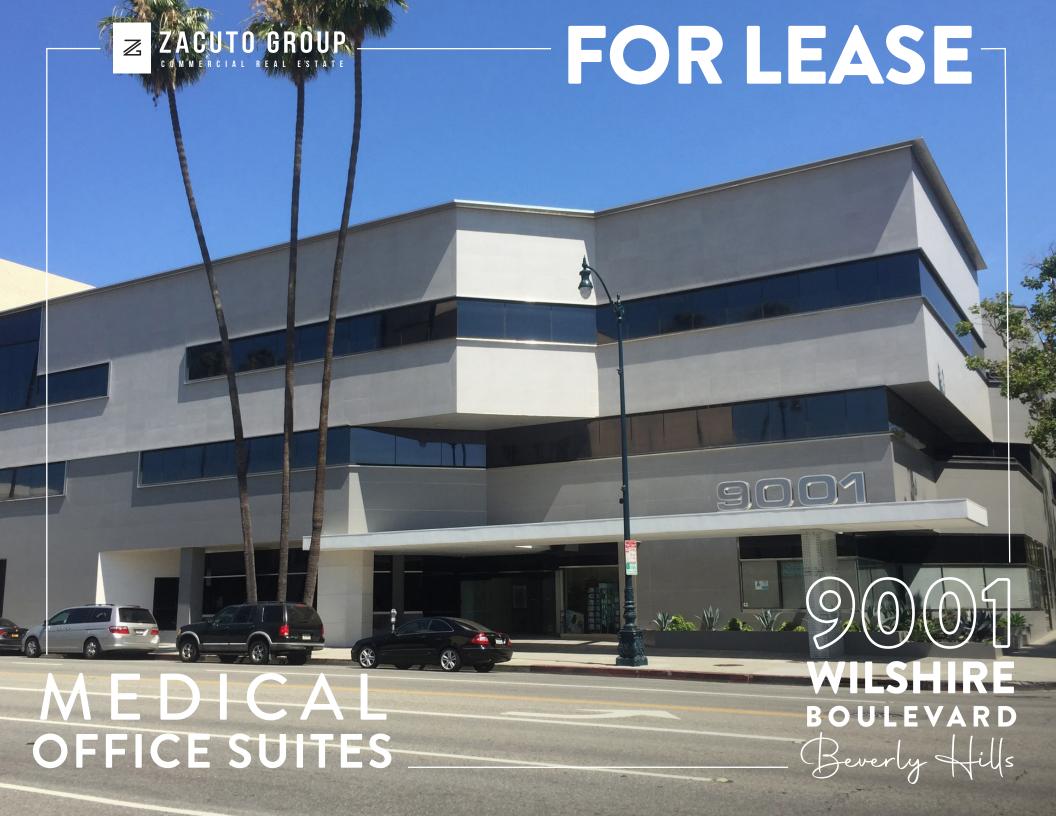

# DETAILS

9001 WILSHIRE BLVD BEVERLY HILLS, CA 90211

**SIZE** 

TERM -

1,489 - 2,200 SF

Negotiable

**RATE** 

**PARKING** 

\$6.75/SF FSG

\$195/unreserved no reserved

- Medical offices available on a prime stretch of Wilshire Blvd in Beverly Hills
- Space is built out with reception area, 3 exam rooms with sinks, 1 procedure room with sink, 1 exam room without sink, and 1 doctor's office, lab, staff breakroom/kitchen, & access to shared outdoor patio.