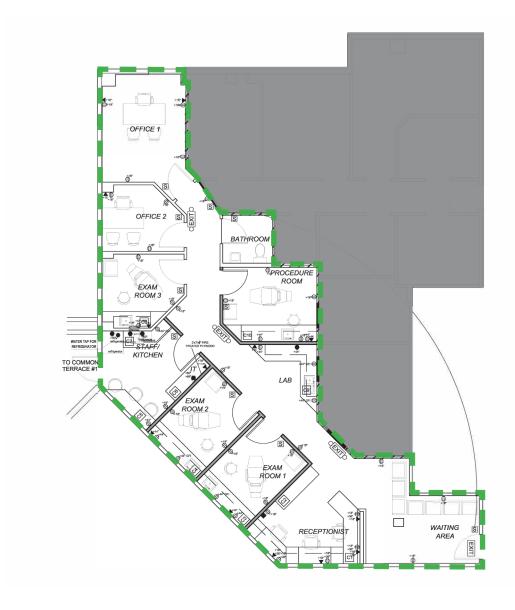

## **FLOOR PLAN**

\$6.75/SF FSG

\$195/unreserved no reserved

- Medical offices available on a prime stretch of Wilshire Blvd in Beverly Hills
- Space is built out with reception area, 3 exam rooms with sinks, 1 procedure room with sink, 1 exam room without sink, and 1 doctor's office, lab, staff breakroom/kitchen, & access to shared outdoor patio.