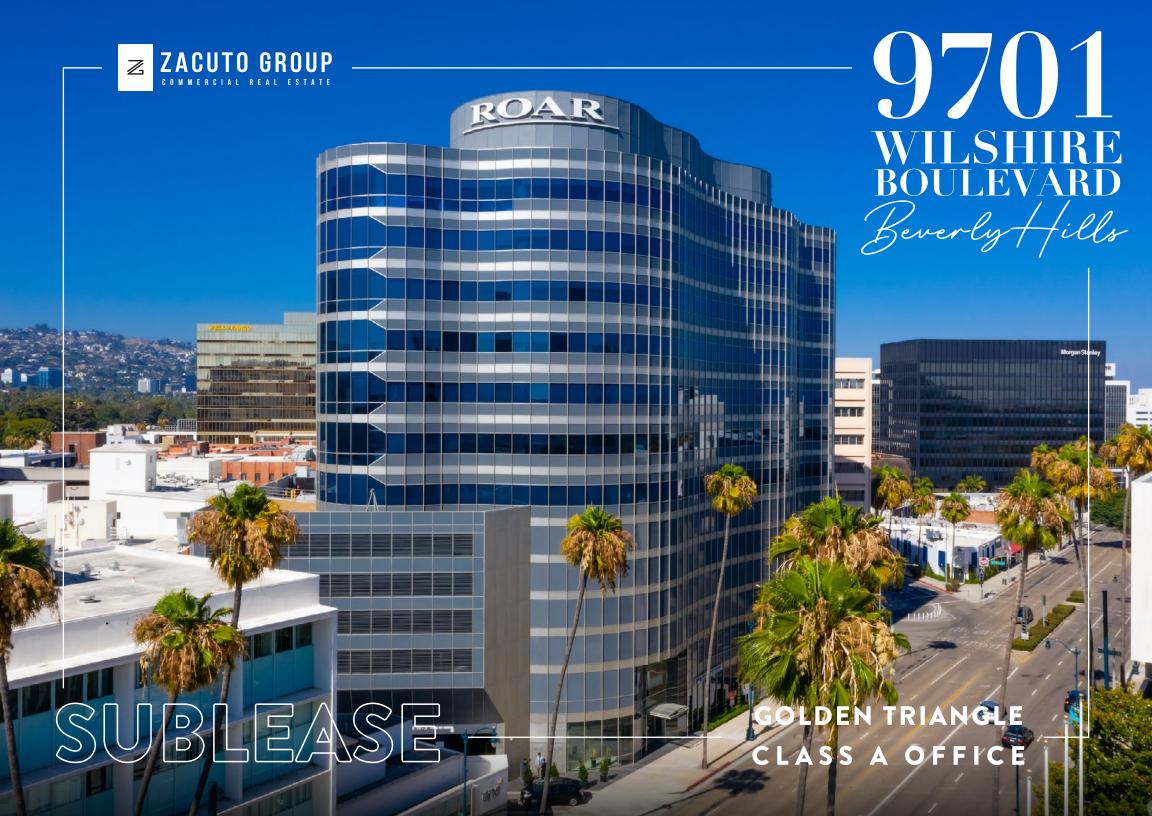

# **DETAILS**

9701 WILSHIRE BLVD BEVERLY HILLS, CA 90210

## **AVAILABILITIES**

**Suite 920** - 1,040 SF

**Suite 930** - 4,313 SF

Combined SF - 5,353 SF

#### **RATE**

**TERM** 

\$4.50/SF FSG Negotiable

- Coveted 90210 office building at the crossroads of Wilshire Boulevard and Roxbury Drive
- Striking city views over Beverly Hills and Los Angeles
- Exceptional proximity to the best retail, restaurants and amenities of the Golden Triangle
- 3 reserved parking spaces

LISTING TEAM

#### **JAKE ZACUTO**

Managing Director 310.469.9012 BRE #01377441 **ANDREW SINASOHN** 

Executive Vice President 310.469.9023 BRE #01951740























● IL PASTAIO - CANON DRIVE



● EREWHON MARKET - N. BEVERLY DRIVE



● CRUSTACEAN - N. BEDFORD DRIVE



ALFRED COFFEE - SANTA MONICA BLVD