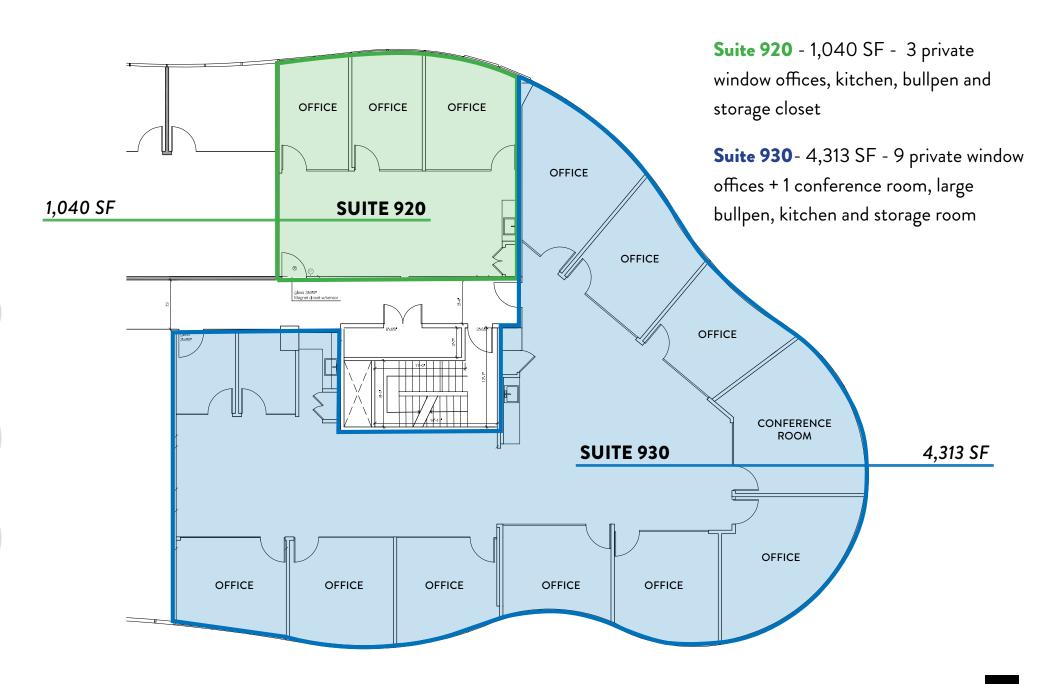

## **AVAILABILITIES**

**Suite 920** - 1,040 SF

**Suite 930** - 4,313 SF

Combined SF - 5,353 SF