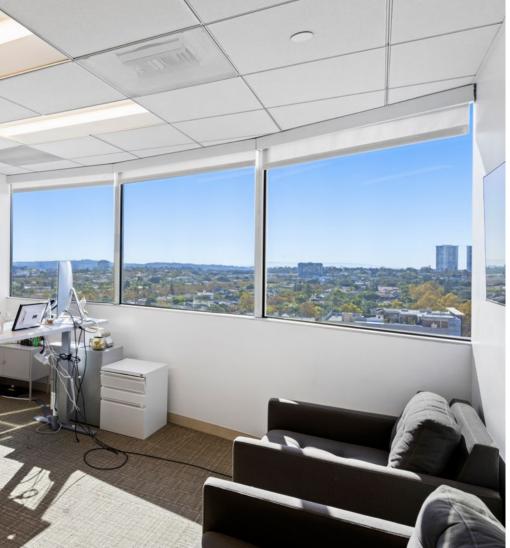

## **AVAILABILITIES**

**Suite 920** - 1,040 SF

**Suite 930** - 4,313 SF

Combined SF - 5,353 SF

#### **RATE**

**TERM** 

\$4.50/SF FSG Negotiable

- Coveted 90210 office building at the crossroads of Wilshire Boulevard and Roxbury Drive
- Striking city views over Beverly Hills and Los Angeles
- Exceptional proximity to the best retail, restaurants and amenities of the Golden Triangle
- 3 reserved parking spaces