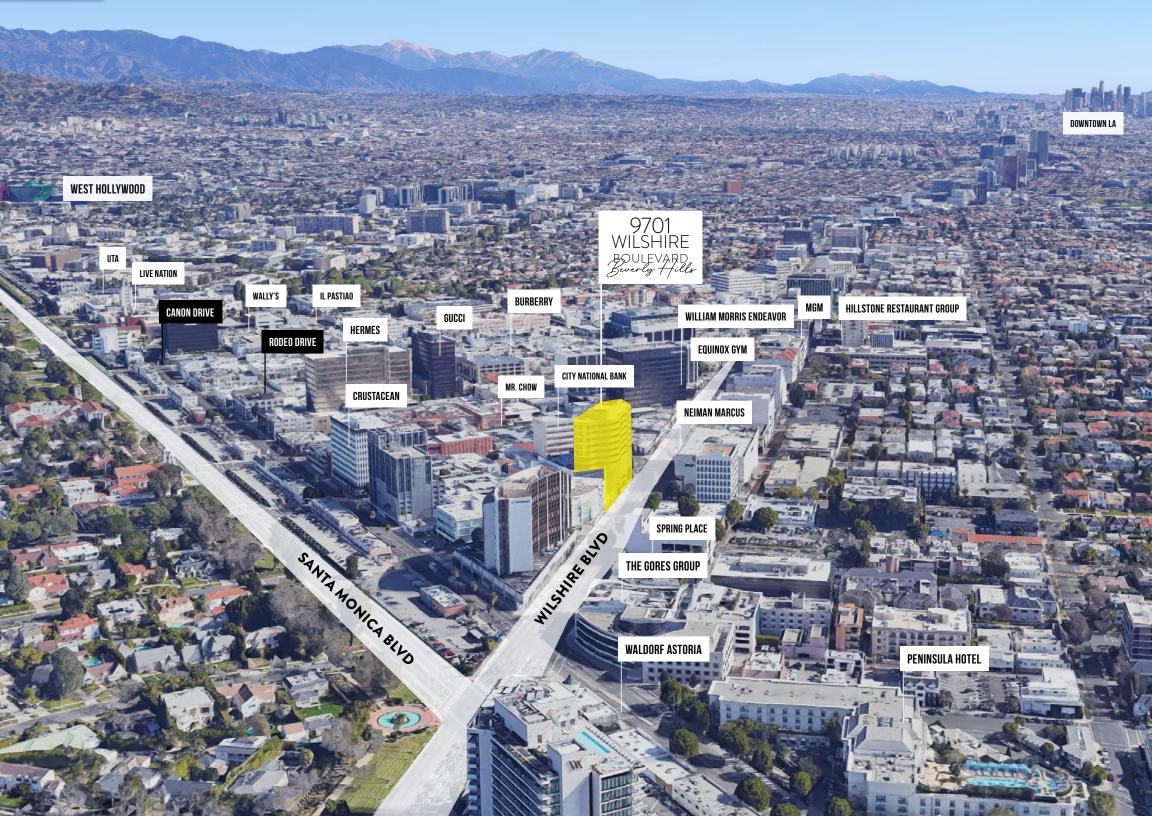

#### **RATE**

**TERM** 

\$4.50/SF FSG Negotiable

- Coveted 90210 office building at the crossroads of Wilshire Boulevard and Roxbury Drive
- Striking city views over Beverly Hills and Los Angeles
- Exceptional proximity to the best retail, restaurants and amenities of the Golden Triangle
- 3 reserved parking spaces

#### **JAKE ZACUTO**

Managing Director 310.469.9012 BRE #01377441 **ANDREW SINASOHN** 

Executive Vice President 310.469.9023 BRE #01951740

● IL PASTAIO - CANON DRIVE

● EREWHON MARKET - N. BEVERLY DRIVE

● CRUSTACEAN - N. BEDFORD DRIVE

ALFRED COFFEE - SANTA MONICA BLVD

AVRA - N. BEVERLY DRIVE

BEVERLY WILSHIRE HOTEL