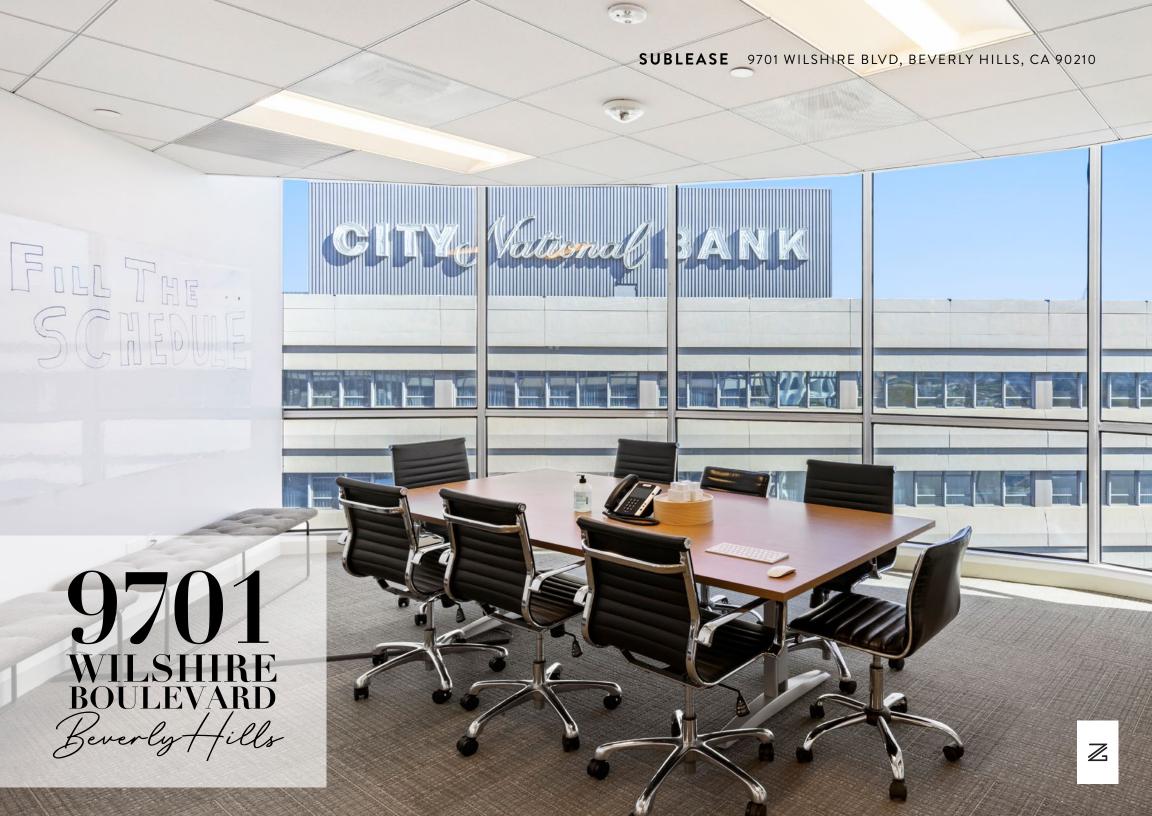

# **DETAILS**

9701 WILSHIRE BLVD BEVERLY HILLS, CA 90210

#### **RATE**

**TERM** 

\$4.50/SF FSG Negotiable

- Coveted 90210 office building at the crossroads of Wilshire Boulevard and Roxbury Drive
- Striking city views over Beverly Hills and Los Angeles
- Exceptional proximity to the best retail, restaurants and amenities of the Golden Triangle
- 3 reserved parking spaces