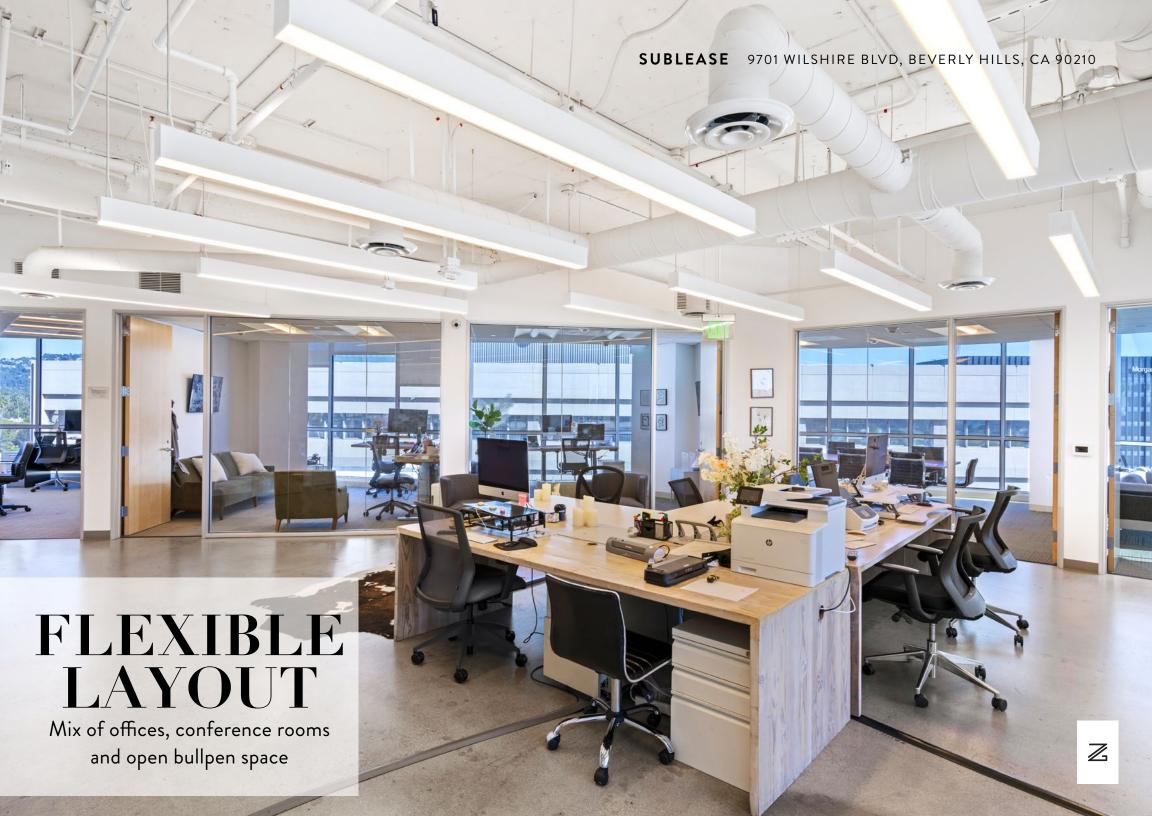

# **DETAILS**

9701 WILSHIRE BLVD BEVERLY HILLS, CA 90210

## **AVAILABILITIES**

**Suite 920** - 1,040 SF

**Suite 930** - 4,313 SF

Combined SF - 5,353 SF

#### **RATE**

**TERM** 

\$4.50/SF FSG Negotiable

- Coveted 90210 office building at the crossroads of Wilshire Boulevard and Roxbury Drive
- Striking city views over Beverly Hills and Los Angeles
- Exceptional proximity to the best retail, restaurants and amenities of the Golden Triangle
- 3 reserved parking spaces

LISTING TEAM

#### **JAKE ZACUTO**

Managing Director 310.469.9012 BRE #01377441 **ANDREW SINASOHN** 

Executive Vice President 310.469.9023 BRE #01951740























● IL PASTAIO - CANON DRIVE



● EREWHON MARKET - N. BEVERLY DRIVE



● CRUSTACEAN - N. BEDFORD DRIVE



ALFRED COFFEE - SANTA MONICA BLVD



AVRA - N. BEVERLY DRIVE



BEVERLY WILSHIRE HOTEL





#### **JAKE ZACUTO**

Managing Director 310.469.9012 jake@zacutogroup.com BRE #01377441

## ANDREW SINASOHN

Executive Vice President 310.469.9023 andrew@zacutogroup.com BRE #01951740

## **GABE HISEM**

Senior Director 231.631.2327 gabe@zacutogroup.com BRE #02187347



ZACUTOGROUP.COM 310.469.9300

No warranty, express or implied, is made as to the accuracy of the information contained herein. This information is submitted subject to errors, omissions, change of price, rental or other conditions, withdrawal without notice. All parties who receive this material should not rely on