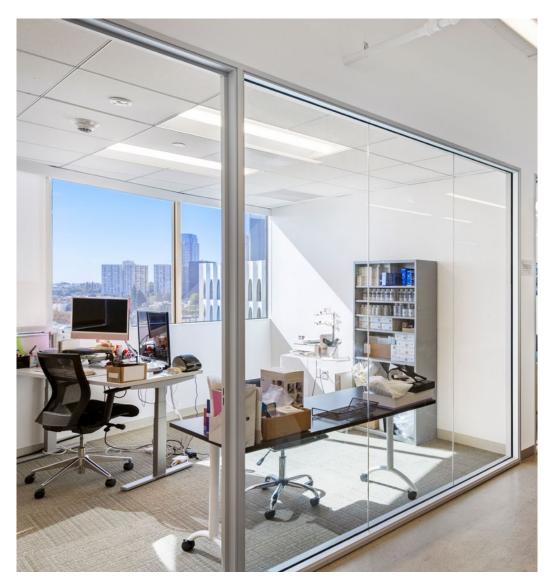

## **AVAILABILITIES**

**Suite 920** - 1,040 SF

**Suite 930** - 4,313 SF

Combined SF - 5,353 SF

#### **RATE**

**TERM** 

\$4.50/SF FSG Negotiable

- Coveted 90210 office building at the crossroads of Wilshire Boulevard and Roxbury Drive
- Striking city views over Beverly Hills and Los Angeles
- Exceptional proximity to the best retail, restaurants and amenities of the Golden Triangle
- 3 reserved parking spaces