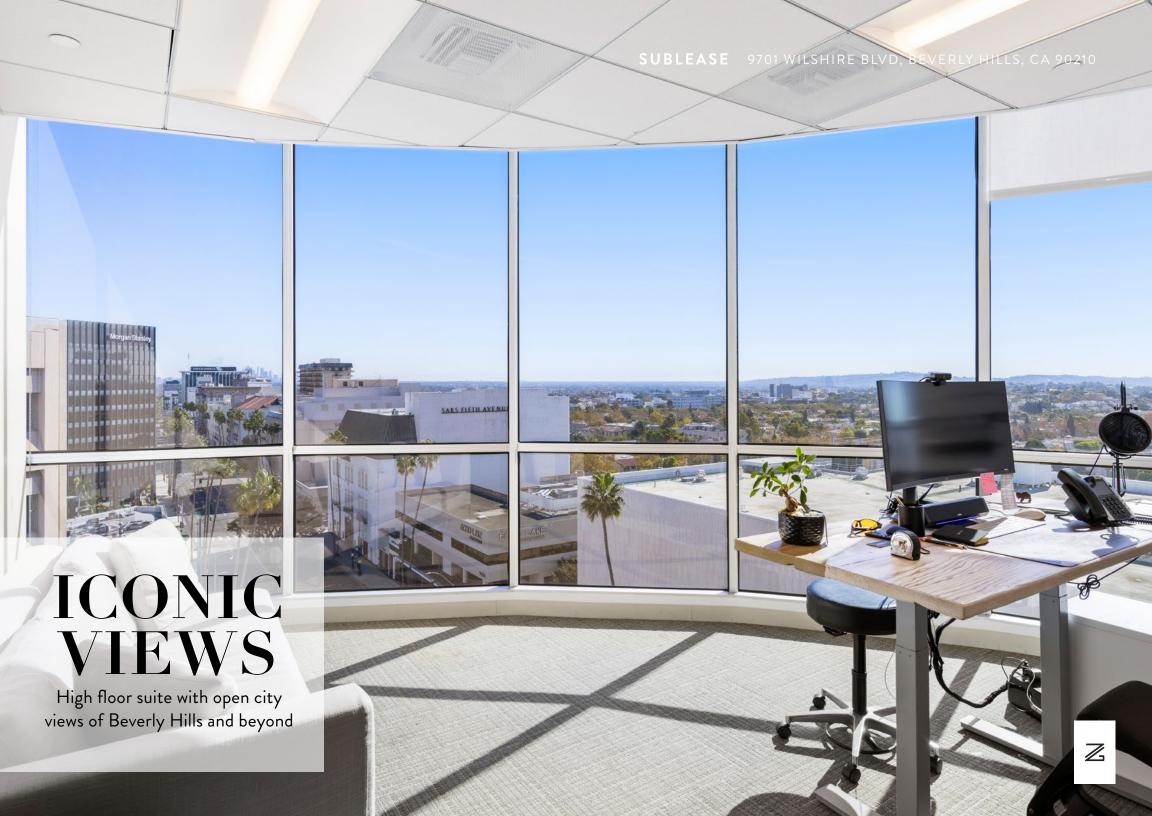

# **DETAILS**

9701 WILSHIRE BLVD BEVERLY HILLS, CA 90210

#### **RATE**

**TERM** 

\$4.50/SF FSG Negotiable

- Coveted 90210 office building at the crossroads of Wilshire Boulevard and Roxbury Drive
- Striking city views over Beverly Hills and Los Angeles
- Exceptional proximity to the best retail, restaurants and amenities of the Golden Triangle
- 3 reserved parking spaces